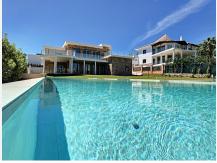

# HOUSE 5 BEDROOMS 5 BATHROOMS IN LOS FLAMINGOS

Los Flamingos

REF# BEMR4393696 €2,850,000

| BEDS | BATHS | BUILT  | PLOT    | TERRACE |
|------|-------|--------|---------|---------|
| 5    | 5     | 581 m² | 1700 m² | 177 m²  |

This beautiful villa has 580 m<sup>2</sup> of constructed area and sits on a plot of 1700 m<sup>2</sup>. The house consists of several levels.

Upon entering the villa, we have a first bedroom with an ensuite bathroom on this same level.

Ground floor: We go down to the living – dining room and kitchen area with direct exit to the garden from all these spaces. On this same floor, there is a bedroom with ensuite bathroom with direct access to the garden. It is worth highlighting the double-height ceiling in the living room area, creating very interesting volumes that provide elegance and modernity to the Villa.