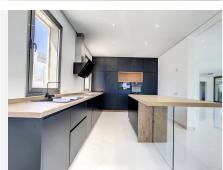

Ground floor: We go down to the living – dining room and kitchen area with direct exit to the garden from all these spaces. On this same floor, there is a bedroom with ensuite bathroom with direct access to the garden. It is worth highlighting the double-height ceiling in the living room area, creating very interesting volumes that provide elegance and modernity to the Villa.