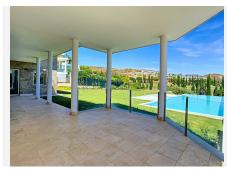

Ground floor: We go down to the living – dining room and kitchen area with direct exit to the garden from all these spaces. On this same floor, there is a bedroom with ensuite bathroom with direct access to the garden. It is worth highlighting the double-height ceiling in the living room area, creating very interesting volumes that provide elegance and modernity to the Villa.

## **BROMLEY ESTATES**

Marbella

converted into a gym or cinema room...

Due to the large garden and the different spaces and terraces, this property allows endless possibilities. Especially striking is the connection to the golf course from the plot itself.