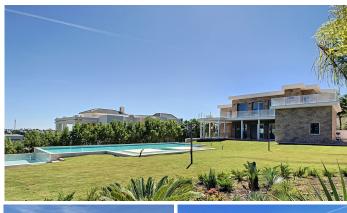

This beautiful villa has 580 m<sup>2</sup> of constructed area and sits on a plot of 1700 m<sup>2</sup>. The house consists of several levels.

Upon entering the villa, we have a first bedroom with an ensuite bathroom on this same level.

## **BROMLEY ESTATES**

Marbella

converted into a gym or cinema room...

Due to the large garden and the different spaces and terraces, this property allows endless possibilities. Especially striking is the connection to the golf course from the plot itself.