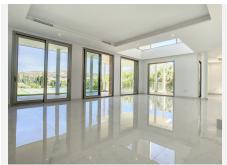

Ground floor: We go down to the living – dining room and kitchen area with direct exit to the garden from all these spaces. On this same floor, there is a bedroom with ensuite bathroom with direct access to the garden. It is worth highlighting the double-height ceiling in the living room area, creating very interesting volumes that provide elegance and modernity to the Villa.