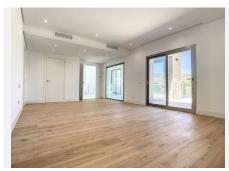

First floor: On this floor is the large master bedroom, with an ensuite bathroom with access to a small terrace and a large adjoining room that can be used as an impressive dressing room. On this floor, there is the possibility of creating a lounge as an anteroom to the bedroom with access to a large terrace.