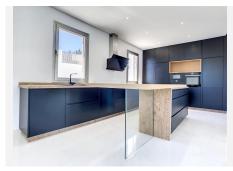

Ground floor: We go down to the living – dining room and kitchen area with direct exit to the garden from all these spaces. On this same floor, there is a bedroom with ensuite bathroom with direct access to the garden. It is worth highlighting the double-height ceiling in the living room area, creating very interesting volumes that provide elegance and modernity to the Villa.