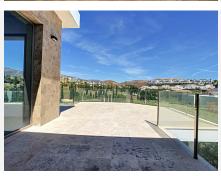

# HOUSE 5 BEDROOMS 5 BATHROOMS IN LOS FLAMINGOS

Los Flamingos

REF# BEMR4393696 €2,850,000

| BEDS | BATHS | BUILT  | PLOT    | TERRACE |
|------|-------|--------|---------|---------|
| 5    | 5     | 581 m² | 1700 m² | 177 m²  |

This beautiful villa has 580 m<sup>2</sup> of constructed area and sits on a plot of 1700 m<sup>2</sup>. The house consists of several levels.

Upon entering the villa, we have a first bedroom with an ensuite bathroom on this same level.

## **BROMLEY ESTATES**

Marbella

converted into a gym or cinema room...

Due to the large garden and the different spaces and terraces, this property allows endless possibilities. Especially striking is the connection to the golf course from the plot itself.