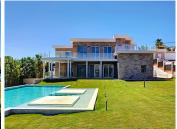

# HOUSE 5 BEDROOMS 5 BATHROOMS IN LOS FLAMINGOS

Los Flamingos

REF# BEMR4393696 €2,850,000

| BEDS | BATHS | BUILT  | PLOT    | TERRACE |
|------|-------|--------|---------|---------|
| 5    | 5     | 581 m² | 1700 m² | 177 m²  |

This beautiful villa has 580 m<sup>2</sup> of constructed area and sits on a plot of 1700 m<sup>2</sup>. The house consists of several levels.

Upon entering the villa, we have a first bedroom with an ensuite bathroom on this same level.

Ground floor: We go down to the living – dining room and kitchen area with direct exit to the garden from all these spaces. On this same floor, there is a bedroom with ensuite bathroom with direct access to the garden. It is worth highlighting the double-height ceiling in the living room area, creating very interesting volumes that provide elegance and modernity to the Villa.