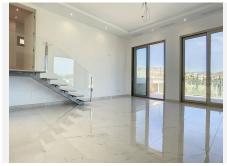

Ground floor: We go down to the living – dining room and kitchen area with direct exit to the garden from all these spaces. On this same floor, there is a bedroom with ensuite bathroom with direct access to the garden. It is worth highlighting the double-height ceiling in the living room area, creating very interesting volumes that provide elegance and modernity to the Villa.

First floor: On this floor is the large master bedroom, with an ensuite bathroom with access to a small terrace and a large adjoining room that can be used as an impressive dressing room. On this floor, there is the possibility of creating a lounge as an anteroom to the bedroom with access to a large terrace.