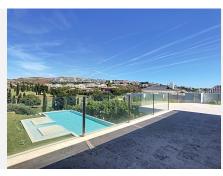

This beautiful villa has 580 m<sup>2</sup> of constructed area and sits on a plot of 1700 m<sup>2</sup>. The house consists of several levels.

Upon entering the villa, we have a first bedroom with an ensuite bathroom on this same level.

## **BROMLEY ESTATES**

Marbella

converted into a gym or cinema room...

Due to the large garden and the different spaces and terraces, this property allows endless possibilities. Especially striking is the connection to the golf course from the plot itself.