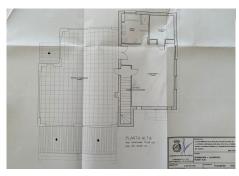

Entering the house you go directly into the living room, on this floor you also have kitchen, dining room and one of the bedrooms with direct access to the garden and pool area.

On the first floor, you will find three bedrooms and a huge terrace (+100m2) with views to the mountains and Mijas Pueblo.