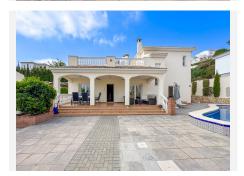

Stunning well-distributed villa with Mountain View's.

The property is located over two floors in Cerros del Águila, a short drive to Fuengirola and the beach.

The property has four very big double bedrooms and three bathrooms.

Entering the house you go directly into the living room, on this floor you also have kitchen, dining room and one of the bedrooms with direct access to the garden and pool area.

On the first floor, you will find three bedrooms and a huge terrace (+100m2) with views to the mountains and Mijas Pueblo.