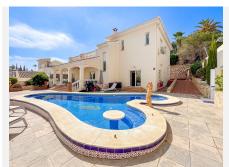

Stunning well-distributed villa with Mountain View's.

The property is located over two floors in Cerros del Águila, a short drive to Fuengirola and the beach.

The property has four very big double bedrooms and three bathrooms.

Entering the house you go directly into the living room, on this floor you also have kitchen, dining room and one of the bedrooms with direct access to the garden and pool area.

On the first floor, you will find three bedrooms and a huge terrace (+100m2) with views to the mountains and Mijas Pueblo.

The urbanization has a small supermarket, restaurants and a large common area consisting of a playground, tennis court, and a swimming pool with a children's pool.

+34 952 939 460 · info@bromleyestatesmarbella.com Urbanizacion El Rosario, CN340, Km 188, Marbella, Malaga 29603