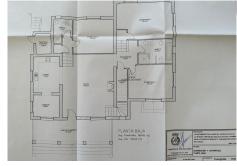

Entering the house you go directly into the living room, on this floor you also have kitchen, dining room and one of the bedrooms with direct access to the garden and pool area.

On the first floor, you will find three bedrooms and a huge terrace (+100m2) with views to the mountains and Mijas Pueblo.