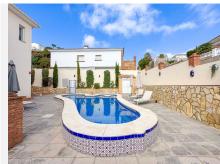

Entering the house you go directly into the living room, on this floor you also have kitchen, dining room and one of the bedrooms with direct access to the garden and pool area.

On the first floor, you will find three bedrooms and a huge terrace (+100m2) with views to the mountains and Mijas Pueblo.

The urbanization has a small supermarket, restaurants and a large common area consisting of a playground, tennis court, and a swimming pool with a children's pool.

+34 952 939 460 · info@bromleyestatesmarbella.com Urbanizacion El Rosario, CN340, Km 188, Marbella, Malaga 29603