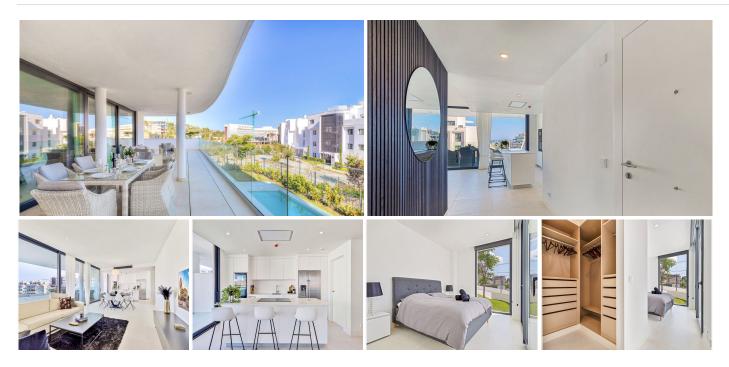

## GROUND FLOOR APARTMENT 3 BEDROOMS 2.5 BATHROOMS IN FUENGIROLA

Fuengirola

REF# BEMR4395127 €749,995

| BEDS | BATHS | BUILT  |
|------|-------|--------|
| 3    | 2.5   | 281 m² |

Another exclusive listing in Higueron.

This unique corner apartment is located in one of the most sought-after areas on Costa del Sol.

Imagine having a huge wrap-around terrace with your own private pool & with lovely views to the sea.

Located in an amazing community & is very close to the exclusive Higueron Hotel with amazing facilities such as; gym, padel, tennis, spa, rooftop terrace & Michelin restaurants.

This property really is a stunner. It is bright, has 3 spacious bedrooms, 2 bathrooms, 1 guest toilet & 2 terraces (one is huge).

The price includes 2 underground parking spaces, 1 storage room, all appliances & extra features such as underfloor heating throughout the whole property.