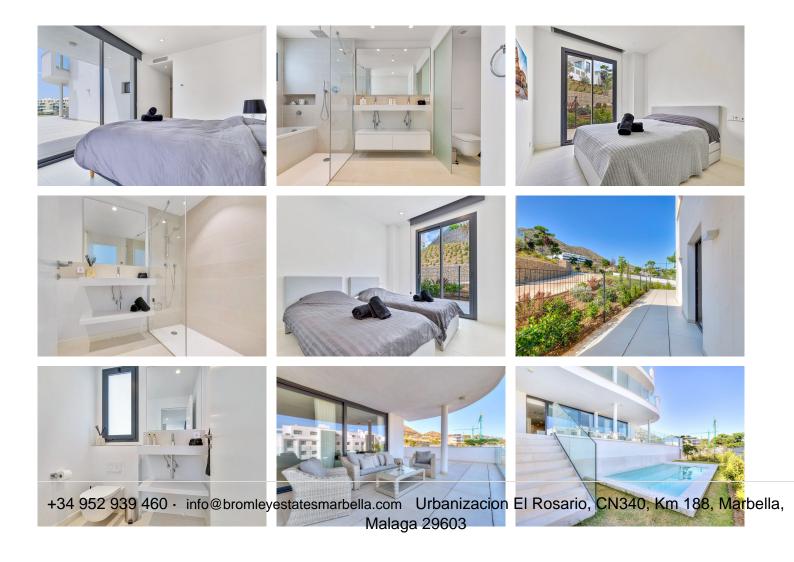

This property really is a stunner. It is bright, has 3 spacious bedrooms, 2 bathrooms, 1 guest toilet & 2 terraces (one is huge).

The price includes 2 underground parking spaces, 1 storage room, all appliances & extra features such as underfloor heating throughout the whole property.

This property must be seen.

Contact us for a viewing, we have the keys.

+34 952 939 460 · info@bromleyestatesmarbella.com Urbanizacion El Rosario, CN340, Km 188, Marbella, Malaga 29603

Ground Floor Apartment, Fuengirola, Costa del Sol. 3 Bedrooms, 2.5 Bathrooms, Built 281 m<sup>2</sup>.