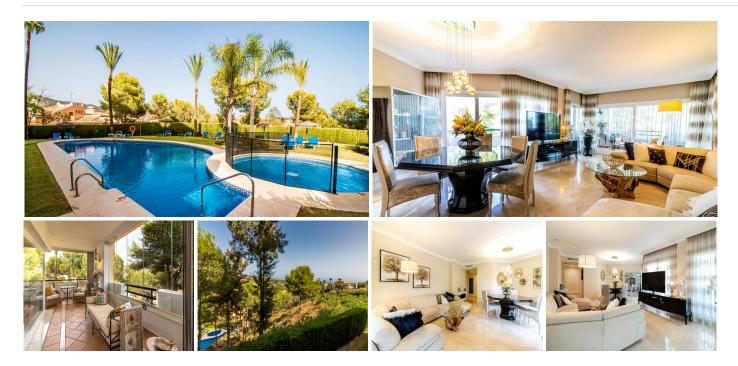

## REF# BEMR4396876 €570,000

| BEDS | BATHS | BUILT  |
|------|-------|--------|
| 3    | 3     | 197 m² |

You will love this exclusive property with a warm and modern touch in the well-known Terrazas de Santa María urbanization in the Elviria area.

The urbanization is located next to the Santa María golf course and close to the Elviria Shopping Center, a commercial area with bars, restaurants, supermarkets, banks, leisure areas and much more.

This quiet urbanization has several saltwater pools and well-kept tropical gardens.

When you visit this apartment, you will be struck by its spacious rooms, it has 197 square meters, distributed in 3 large bedrooms, 3 full bathrooms, a living-dining room, a fully equipped kitchen plus its large laundry room, and a large terrace on the which can be enjoyed both summer and winter.