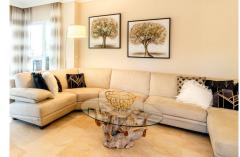

When you visit this apartment, you will be struck by its spacious rooms, it has 197 square meters, distributed in 3 large bedrooms, 3 full bathrooms, a living-dining room, a fully equipped kitchen plus its large laundry room, and a large terrace on the which can be enjoyed both summer and winter.