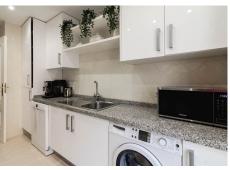

When you visit this apartment, you will be struck by its spacious rooms, it has 197 square meters, distributed in 3 large bedrooms, 3 full bathrooms, a living-dining room, a fully equipped kitchen plus its large laundry room, and a large terrace on the which can be enjoyed both summer and winter.