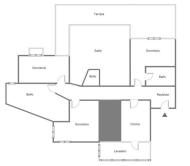

When you visit this apartment, you will be struck by its spacious rooms, it has 197 square meters, distributed in 3 large bedrooms, 3 full bathrooms, a living-dining room, a fully equipped kitchen plus its large laundry room, and a large terrace on the which can be enjoyed both summer and winter.