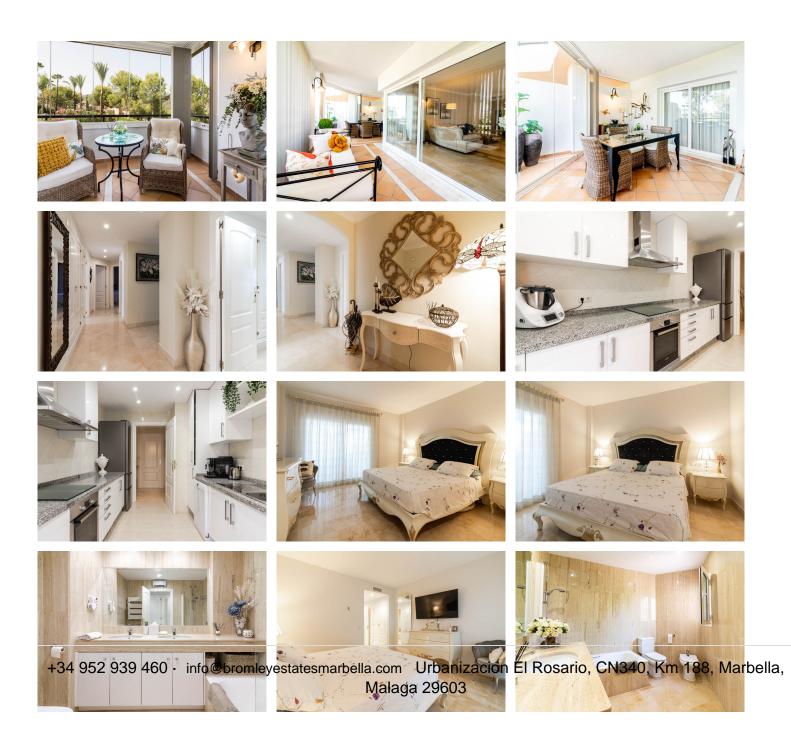

When you visit this apartment, you will be struck by its spacious rooms, it has 197 square meters, distributed in 3 large bedrooms, 3 full bathrooms, a living-dining room, a fully equipped kitchen plus its large laundry room, and a large terrace on the which can be enjoyed both summer and winter.

In addition, the house has some extras such as hot / cold air conditioning, fitted wardrobes, elevator...

+34 952 939 460 · info@bromleyestatesmarbella.com Urbanizacion El Rosario, CN340, Km 188, Marbella, Malaga 29603

## BROMLEY ESTATES Marbella.

A garage space and a storage room, both large, are also included in the price.

The Terrazas de Santa María urbanization is located just 4 minutes by car from the beach, 3 minutes from services, 20 minutes from Puerto Banus, 13 minutes from the center of Marbella and 35 minutes from Malaga airport.