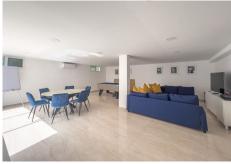

A delightful 4 bed, 3.5 bath detached family villa in a secluded location. The property occupies a generous plot of 783m2 within the sought after urbanisation of La Capellania, Benalmadena. The total build is 306m2. The lower floor has separate access and comprises of a large games room, one bedroom and a bathroom. There is direct access to the ground floor of the property. To this level there is a laundry/shower room adjacent to the kitchen. The kitchen is well fitted with a large island, wine fridge and integrated appliances. Directly leading from the kitchen is a spacious covered terrace overlooking the gardens and swimming pool. The lounge area is adjacent to the kitchen and provides ample space for more than 3 large sofas.

Outside there is a very useful building which can be used as a storage, office or man cave .

A delightful villa, well modernised in a good location benefitting from easy access to all amenities and motorway links.