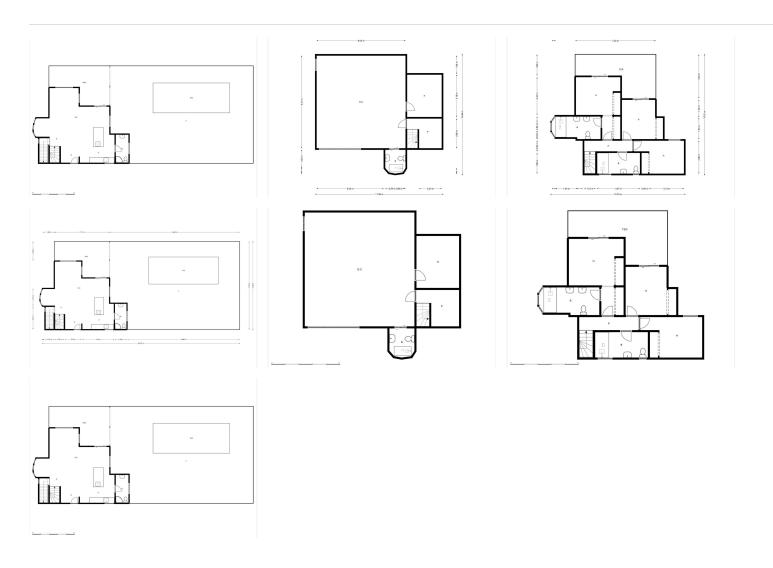

A delightful 4 bed, 3.5 bath detached family villa in a secluded location. The property occupies a generous plot of 783m2 within the sought after urbanisation of La Capellania, Benalmadena. The total build is 306m2. The lower floor has separate access and comprises of a large games room, one bedroom and a bathroom. There is direct access to the ground floor of the property. To this level there is a laundry/shower room adjacent to the kitchen. The kitchen is well fitted with a large island, wine fridge and integrated appliances. Directly leading from the kitchen is a spacious covered terrace overlooking the gardens and swimming pool. The lounge area is adjacent to the kitchen and provides ample space for more than 3 large sofas.

Stairs lead to the first floor which in turn leads to 3 spacious bedrooms, one being the master with ensuite bathroom. There is also a spacious family bathroom. A large terrace leads from both the master and second bedroom.