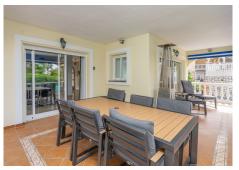

A delightful 4 bed, 3.5 bath detached family villa in a secluded location. The property occupies a generous plot of 783m2 within the sought after urbanisation of La Capellania, Benalmadena. The total build is 306m2. The lower floor has separate access and comprises of a large games room, one bedroom and a bathroom. There is direct access to the ground floor of the property. To this level there is a laundry/shower room adjacent to the kitchen. The kitchen is well fitted with a large island, wine fridge and integrated appliances. Directly leading from the kitchen is a spacious covered terrace overlooking the gardens and swimming pool. The lounge area is adjacent to the kitchen and provides ample space for more than 3 large sofas.