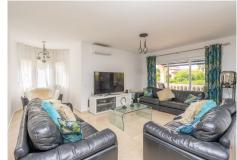

A delightful 4 bed, 3.5 bath detached family villa in a secluded location. The property occupies a generous plot of 783m2 within the sought after urbanisation of La Capellania, Benalmadena. The total build is 306m2. The lower floor has separate access and comprises of a large games room, one bedroom and a bathroom. There is direct access to the ground floor of the property. To this level there is a laundry/shower room adjacent to the kitchen. The kitchen is well fitted with a large island, wine fridge and integrated appliances. Directly leading from the kitchen is a spacious covered terrace overlooking the gardens and swimming pool. The lounge area is adjacent to the kitchen and provides ample space for more than 3 large sofas.