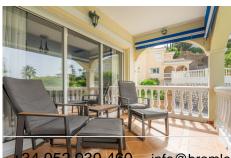

A delightful 4 bed, 3.5 bath detached family villa in a secluded location. The property occupies a generous plot of 783m2 within the sought after urbanisation of La Capellania, Benalmadena. The total build is 306m2. The lower floor has separate access and comprises of a large games room, one bedroom and a bathroom. There is direct access to the ground floor of the property. To this level there is a laundry/shower room adjacent to the kitchen. The kitchen is well fitted with a large island, wine fridge and integrated appliances. Directly leading from the kitchen is a spacious covered terrace overlooking the gardens and swimming pool. The lounge area is adjacent to the kitchen and provides ample space for more than 3 large sofas.

Stairs lead to the first floor which in turn leads to 3 spacious bedrooms, one being the master with ensuite bathroom. There is also a spacious family bathroom. A large terrace leads from both the master and second bedroom.