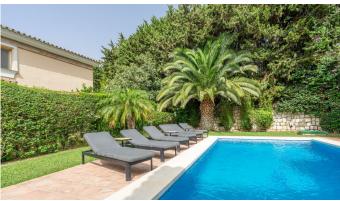

A delightful 4 bed, 3.5 bath detached family villa in a secluded location. The property occupies a generous plot of 783m2 within the sought after urbanisation of La Capellania, Benalmadena. The total build is 306m2. The lower floor has separate access and comprises of a large games room, one bedroom and a bathroom. There is direct access to the ground floor of the property. To this level there is a laundry/shower room adjacent to the kitchen. The kitchen is well fitted with a large island, wine fridge and integrated appliances. Directly leading from the kitchen is a spacious covered terrace overlooking the gardens and swimming pool. The lounge area is adjacent to the kitchen and provides ample space for more than 3 large sofas.

Setting: Urbanisation.

Orientation: North, East, South, West.

Condition: Excellent.

Pool: Private.

Climate Control: Air Conditioning, Hot A/C, Cold A/C.

Views: Sea, Pool.

Features: Covered Terrace, Fitted Wardrobes, Private Terrace, WiFi, Games Room, Ensuite Bathroom,

Marble Flooring, Double Glazing.

Furniture : Optional. Kitchen : Fully Fitted.

Garden: Private, Easy Maintenance.

Security: Entry Phone. Parking: Open, Private. Utilities: Electricity.

Category: Luxury, Resale.