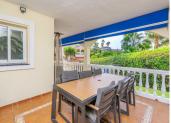

A delightful 4 bed, 3.5 bath detached family villa in a secluded location. The property occupies a generous plot of 783m2 within the sought after urbanisation of La Capellania, Benalmadena. The total build is 306m2. The lower floor has separate access and comprises of a large games room, one bedroom and a bathroom. There is direct access to the ground floor of the property. To this level there is a laundry/shower room adjacent to the kitchen. The kitchen is well fitted with a large island, wine fridge and integrated appliances. Directly leading from the kitchen is a spacious covered terrace overlooking the gardens and swimming pool. The lounge area is adjacent to the kitchen and provides ample space for more than 3 large sofas.

Setting: Urbanisation.

Orientation: North, East, South, West.

Condition: Excellent.

Pool: Private.

Climate Control: Air Conditioning, Hot A/C, Cold A/C.

Views: Sea, Pool.

Features: Covered Terrace, Fitted Wardrobes, Private Terrace, WiFi, Games Room, Ensuite Bathroom,

Marble Flooring, Double Glazing.

Furniture : Optional. Kitchen : Fully Fitted.

Garden: Private, Easy Maintenance.

Security: Entry Phone. Parking: Open, Private. Utilities: Electricity.

Category: Luxury, Resale.