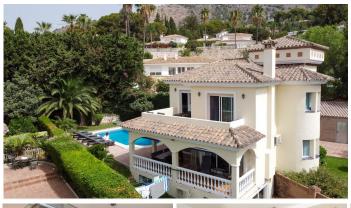

# HOUSE 4 BEDROOMS 4 BATHROOMS IN BENALMADENA

Benalmadena

REF# BEMR4397107 €975,000

| BEDS | BATHS | BUILT  | PLOT   | TERRACE |
|------|-------|--------|--------|---------|
| 4    | 4     | 306 m² | 783 m² | 30 m²   |

A delightful 4 bed, 3.5 bath detached family villa in a secluded location. The property occupies a generous plot of 783m2 within the sought after urbanisation of La Capellania, Benalmadena. The total build is 306m2. The lower floor has separate access and comprises of a large games room, one bedroom and a bathroom. There is direct access to the ground floor of the property. To this level there is a laundry/shower room adjacent to the kitchen. The kitchen is well fitted with a large island, wine fridge and integrated appliances. Directly leading from the kitchen is a spacious covered terrace overlooking the gardens and swimming pool. The lounge area is adjacent to the kitchen and provides ample space for more than 3 large sofas.

Outside there is a very useful building which can be used as a storage, office or man cave .

A delightful villa, well modernised in a good location benefitting from easy access to all amenities and motorway links.