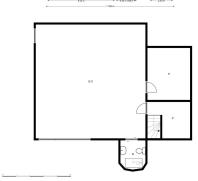

A delightful 4 bed, 3.5 bath detached family villa in a secluded location. The property occupies a generous plot of 783m2 within the sought after urbanisation of La Capellania, Benalmadena. The total build is 306m2. The lower floor has separate access and comprises of a large games room, one bedroom and a bathroom. There is direct access to the ground floor of the property. To this level there is a laundry/shower room adjacent to the kitchen. The kitchen is well fitted with a large island, wine fridge and integrated appliances. Directly leading from the kitchen is a spacious covered terrace overlooking the gardens and swimming pool. The lounge area is adjacent to the kitchen and provides ample space for more than 3 large sofas.

Stairs lead to the first floor which in turn leads to 3 spacious bedrooms, one being the master with ensuite bathroom. There is also a spacious family bathroom. A large terrace leads from both the master and second bedroom.