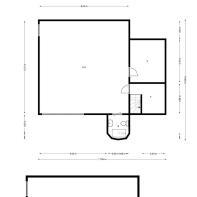

A delightful 4 bed, 3.5 bath detached family villa in a secluded location. The property occupies a generous plot of 783m2 within the sought after urbanisation of La Capellania, Benalmadena. The total build is 306m2. The lower floor has separate access and comprises of a large games room, one bedroom and a bathroom. There is direct access to the ground floor of the property. To this level there is a laundry/shower room adjacent to the kitchen. The kitchen is well fitted with a large island, wine fridge and integrated appliances. Directly leading from the kitchen is a spacious covered terrace overlooking the gardens and swimming pool. The lounge area is adjacent to the kitchen and provides ample space for more than 3 large sofas.

Stairs lead to the first floor which in turn leads to 3 spacious bedrooms, one being the master with ensuite bathroom. There is also a spacious family bathroom. A large terrace leads from both the master and second bedroom.