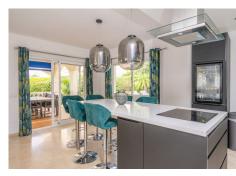

A delightful 4 bed, 3.5 bath detached family villa in a secluded location. The property occupies a generous plot of 783m2 within the sought after urbanisation of La Capellania, Benalmadena. The total build is 306m2. The lower floor has separate access and comprises of a large games room, one bedroom and a bathroom. There is direct access to the ground floor of the property. To this level there is a laundry/shower room adjacent to the kitchen. The kitchen is well fitted with a large island, wine fridge and integrated appliances. Directly leading from the kitchen is a spacious covered terrace overlooking the gardens and swimming pool. The lounge area is adjacent to the kitchen and provides ample space for more than 3 large sofas.