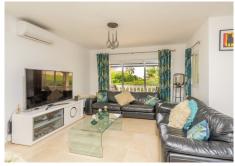

A delightful 4 bed, 3.5 bath detached family villa in a secluded location. The property occupies a generous plot of 783m2 within the sought after urbanisation of La Capellania, Benalmadena. The total build is 306m2. The lower floor has separate access and comprises of a large games room, one bedroom and a bathroom. There is direct access to the ground floor of the property. To this level there is a laundry/shower room adjacent to the kitchen. The kitchen is well fitted with a large island, wine fridge and integrated appliances. Directly leading from the kitchen is a spacious covered terrace overlooking the gardens and swimming pool. The lounge area is adjacent to the kitchen and provides ample space for more than 3 large sofas.