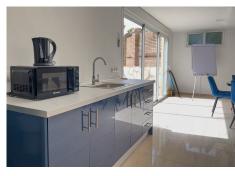

A delightful 4 bed, 3.5 bath detached family villa in a secluded location. The property occupies a generous plot of 783m2 within the sought after urbanisation of La Capellania, Benalmadena. The total build is 306m2. The lower floor has separate access and comprises of a large games room, one bedroom and a bathroom. There is direct access to the ground floor of the property. To this level there is a laundry/shower room adjacent to the kitchen. The kitchen is well fitted with a large island, wine fridge and integrated appliances. Directly leading from the kitchen is a spacious covered terrace overlooking the gardens and swimming pool. The lounge area is adjacent to the kitchen and provides ample space for more than 3 large sofas.