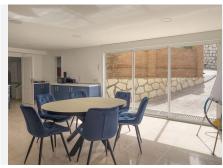

A delightful 4 bed, 3.5 bath detached family villa in a secluded location. The property occupies a generous plot of 783m2 within the sought after urbanisation of La Capellania, Benalmadena. The total build is 306m2. The lower floor has separate access and comprises of a large games room, one bedroom and a bathroom. There is direct access to the ground floor of the property. To this level there is a laundry/shower room adjacent to the kitchen. The kitchen is well fitted with a large island, wine fridge and integrated appliances. Directly leading from the kitchen is a spacious covered terrace overlooking the gardens and swimming pool. The lounge area is adjacent to the kitchen and provides ample space for more than 3 large sofas.