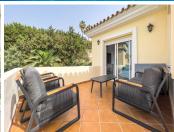

A delightful 4 bed, 3.5 bath detached family villa in a secluded location. The property occupies a generous plot of 783m2 within the sought after urbanisation of La Capellania, Benalmadena. The total build is 306m2. The lower floor has separate access and comprises of a large games room, one bedroom and a bathroom. There is direct access to the ground floor of the property. To this level there is a laundry/shower room adjacent to the kitchen. The kitchen is well fitted with a large island, wine fridge and integrated appliances. Directly leading from the kitchen is a spacious covered terrace overlooking the gardens and swimming pool. The lounge area is adjacent to the kitchen and provides ample space for more than 3 large sofas.

Stairs lead to the first floor which in turn leads to 3 spacious bedrooms, one being the master with ensuite bathroom. There is also a spacious family bathroom. A large terrace leads from both the master and second bedroom.