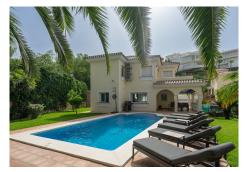

A delightful 4 bed, 3.5 bath detached family villa in a secluded location. The property occupies a generous plot of 783m2 within the sought after urbanisation of La Capellania, Benalmadena. The total build is 306m2. The lower floor has separate access and comprises of a large games room, one bedroom and a bathroom. There is direct access to the ground floor of the property. To this level there is a laundry/shower room adjacent to the kitchen. The kitchen is well fitted with a large island, wine fridge and integrated appliances. Directly leading from the kitchen is a spacious covered terrace overlooking the gardens and swimming pool. The lounge area is adjacent to the kitchen and provides ample space for more than 3 large sofas.

Outside there is a very useful building which can be used as a storage, office or man cave .

A delightful villa, well modernised in a good location benefitting from easy access to all amenities and motorway links.

Setting: Urbanisation.

Orientation: North, East, South, West.

Condition: Excellent.

Pool: Private.

Climate Control: Air Conditioning, Hot A/C, Cold A/C.

Views: Sea, Pool.

Features: Covered Terrace, Fitted Wardrobes, Private Terrace, WiFi, Games Room, Ensuite Bathroom,