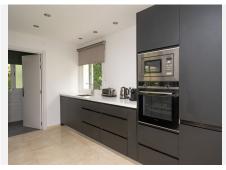

A delightful 4 bed, 3.5 bath detached family villa in a secluded location. The property occupies a generous plot of 783m2 within the sought after urbanisation of La Capellania, Benalmadena. The total build is 306m2. The lower floor has separate access and comprises of a large games room, one bedroom and a bathroom. There is direct access to the ground floor of the property. To this level there is a laundry/shower room adjacent to the kitchen. The kitchen is well fitted with a large island, wine fridge and integrated appliances. Directly leading from the kitchen is a spacious covered terrace overlooking the gardens and swimming pool. The lounge area is adjacent to the kitchen and provides ample space for more than 3 large sofas.

Marble Flooring, Double Glazing.

Furniture : Optional. Kitchen : Fully Fitted.

Garden: Private, Easy Maintenance.

Security: Entry Phone. Parking: Open, Private. Utilities: Electricity.

Category: Luxury, Resale.