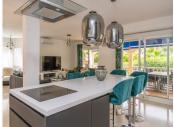

A delightful 4 bed, 3.5 bath detached family villa in a secluded location. The property occupies a generous plot of 783m2 within the sought after urbanisation of La Capellania, Benalmadena. The total build is 306m2. The lower floor has separate access and comprises of a large games room, one bedroom and a bathroom. There is direct access to the ground floor of the property. To this level there is a laundry/shower room adjacent to the kitchen. The kitchen is well fitted with a large island, wine fridge and integrated appliances. Directly leading from the kitchen is a spacious covered terrace overlooking the gardens and swimming pool. The lounge area is adjacent to the kitchen and provides ample space for more than 3 large sofas.

Marble Flooring, Double Glazing.

Furniture : Optional. Kitchen : Fully Fitted.

Garden: Private, Easy Maintenance.

Security: Entry Phone. Parking: Open, Private. Utilities: Electricity.

Category: Luxury, Resale.