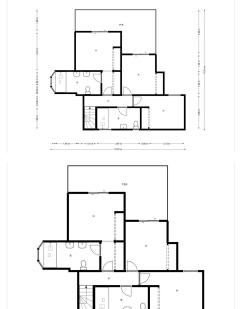

A delightful 4 bed, 3.5 bath detached family villa in a secluded location. The property occupies a generous plot of 783m2 within the sought after urbanisation of La Capellania, Benalmadena. The total build is 306m2. The lower floor has separate access and comprises of a large games room, one bedroom and a bathroom. There is direct access to the ground floor of the property. To this level there is a laundry/shower room adjacent to the kitchen. The kitchen is well fitted with a large island, wine fridge and integrated appliances. Directly leading from the kitchen is a spacious covered terrace overlooking the gardens and swimming pool. The lounge area is adjacent to the kitchen and provides ample space for more than 3 large sofas.

Stairs lead to the first floor which in turn leads to 3 spacious bedrooms, one being the master with ensuite bathroom. There is also a spacious family bathroom. A large terrace leads from both the master and second bedroom.