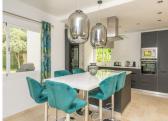

A delightful 4 bed, 3.5 bath detached family villa in a secluded location. The property occupies a generous plot of 783m2 within the sought after urbanisation of La Capellania, Benalmadena. The total build is 306m2. The lower floor has separate access and comprises of a large games room, one bedroom and a bathroom. There is direct access to the ground floor of the property. To this level there is a laundry/shower room adjacent to the kitchen. The kitchen is well fitted with a large island, wine fridge and integrated appliances. Directly leading from the kitchen is a spacious covered terrace overlooking the gardens and swimming pool. The lounge area is adjacent to the kitchen and provides ample space for more than 3 large sofas.

Marble Flooring, Double Glazing.

Furniture : Optional. Kitchen : Fully Fitted.

Garden: Private, Easy Maintenance.

Security: Entry Phone. Parking: Open, Private. Utilities: Electricity.

Category: Luxury, Resale.