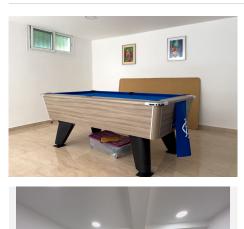

A delightful 4 bed, 3.5 bath detached family villa in a secluded location. The property occupies a generous plot of 783m2 within the sought after urbanisation of La Capellania, Benalmadena. The total build is 306m2. The lower floor has separate access and comprises of a large games room, one bedroom and a bathroom. There is direct access to the ground floor of the property. To this level there is a laundry/shower room adjacent to the kitchen. The kitchen is well fitted with a large island, wine fridge and integrated appliances. Directly leading from the kitchen is a spacious covered terrace overlooking the gardens and swimming pool. The lounge area is adjacent to the kitchen and provides ample space for more than 3 large sofas.

Outside there is a very useful building which can be used as a storage, office or man cave .

A delightful villa, well modernised in a good location benefitting from easy access to all amenities and motorway links.