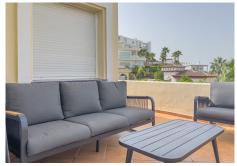

Stairs lead to the first floor which in turn leads to 3 spacious bedrooms, one being the master with ensuite bathroom. There is also a spacious family bathroom. A large terrace leads from both the master and second bedroom.

Setting: Urbanisation.

Orientation: North, East, South, West.

Condition: Excellent.

Pool: Private.

Climate Control: Air Conditioning, Hot A/C, Cold A/C.

Views: Sea, Pool.

Features: Covered Terrace, Fitted Wardrobes, Private Terrace, WiFi, Games Room, Ensuite Bathroom,