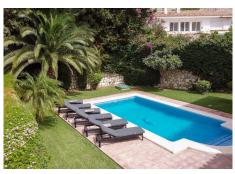

A delightful 4 bed, 3.5 bath detached family villa in a secluded location. The property occupies a generous plot of 783m2 within the sought after urbanisation of La Capellania, Benalmadena. The total build is 306m2. The lower floor has separate access and comprises of a large games room, one bedroom and a bathroom. There is direct access to the ground floor of the property. To this level there is a laundry/shower room adjacent to the kitchen. The kitchen is well fitted with a large island, wine fridge and integrated appliances. Directly leading from the kitchen is a spacious covered terrace overlooking the gardens and swimming pool. The lounge area is adjacent to the kitchen and provides ample space for more than 3 large sofas.

Setting: Urbanisation.

Orientation: North, East, South, West.

Condition: Excellent.

Pool: Private.

Climate Control: Air Conditioning, Hot A/C, Cold A/C.

Views: Sea, Pool.

Features: Covered Terrace, Fitted Wardrobes, Private Terrace, WiFi, Games Room, Ensuite Bathroom,