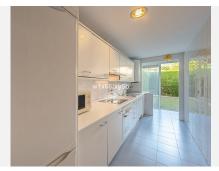

Apartment of 164 m, of which 20 m are terrace, has two bedrooms and two bathrooms, one of them en suite. Spacious kitchen, from both the kitchen and the living room there is access to the large terrace where you can enjoy all year round, as part of it is covered, and there are also awnings. The property has air conditioning.