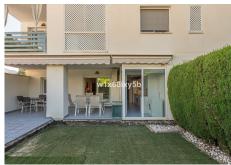

Apartment of 164 m, of which 20 m are terrace, has two bedrooms and two bathrooms, one of them en suite. Spacious kitchen, from both the kitchen and the living room there is access to the large terrace where you can enjoy all year round, as part of it is covered, and there are also awnings. The property has air conditioning.

The access part is a first floor, and the terrace part is at ground level due to the slope of the land. The building has a lift.

+34 952 939 460 · info@bromleyestatesmarbella.com Urbanizacion El Rosario, CN340, Km 188, Marbella, Malaga 29603