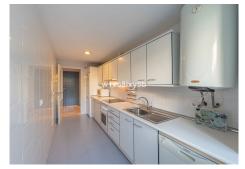

Apartment of 164 m, of which 20 m are terrace, has two bedrooms and two bathrooms, one of them en suite. Spacious kitchen, from both the kitchen and the living room there is access to the large terrace where you can enjoy all year round, as part of it is covered, and there are also awnings. The property has air conditioning.