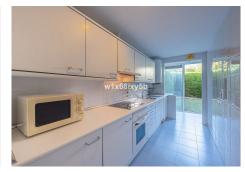

Apartment of 164 m, of which 20 m are terrace, has two bedrooms and two bathrooms, one of them en suite. Spacious kitchen, from both the kitchen and the living room there is access to the large terrace where you can enjoy all year round, as part of it is covered, and there are also awnings. The property has air conditioning.