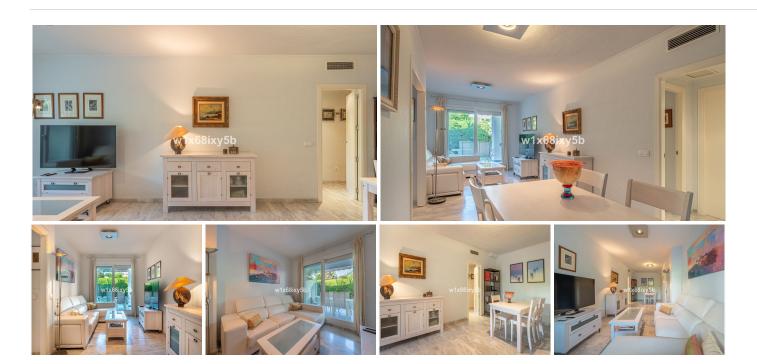

#### Apartment in Terrazas del Rodeo

Located in a privileged area of the Costa del Sol, just a few minutes from Puerto Banús, very close to the beach and in a very nice urbanization with swimming pools, children's playground and sports courts. Quick access to the motorway and with all services close at hand.

Apartment of 164 m, of which 20 m are terrace, has two bedrooms and two bathrooms, one of them en suite. Spacious kitchen, from both the kitchen and the living room there is access to the large terrace where you can enjoy all year round, as part of it is covered, and there are also awnings. The property has air conditioning.

The access part is a first floor, and the terrace part is at ground level due to the slope of the land. The building has a lift.

+34 952 939 460 · info@bromleyestatesmarbella.com Urbanizacion El Rosario, CN340, Km 188, Marbella, Malaga 29603