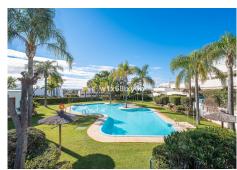

#### Apartment in Terrazas del Rodeo

Located in a privileged area of the Costa del Sol, just a few minutes from Puerto Banús, very close to the beach and in a very nice urbanization with swimming pools, children's playground and sports courts. Quick access to the motorway and with all services close at hand.

Apartment of 164 m, of which 20 m are terrace, has two bedrooms and two bathrooms, one of them en suite. Spacious kitchen, from both the kitchen and the living room there is access to the large terrace where you can enjoy all year round, as part of it is covered, and there are also awnings. The property has air conditioning.