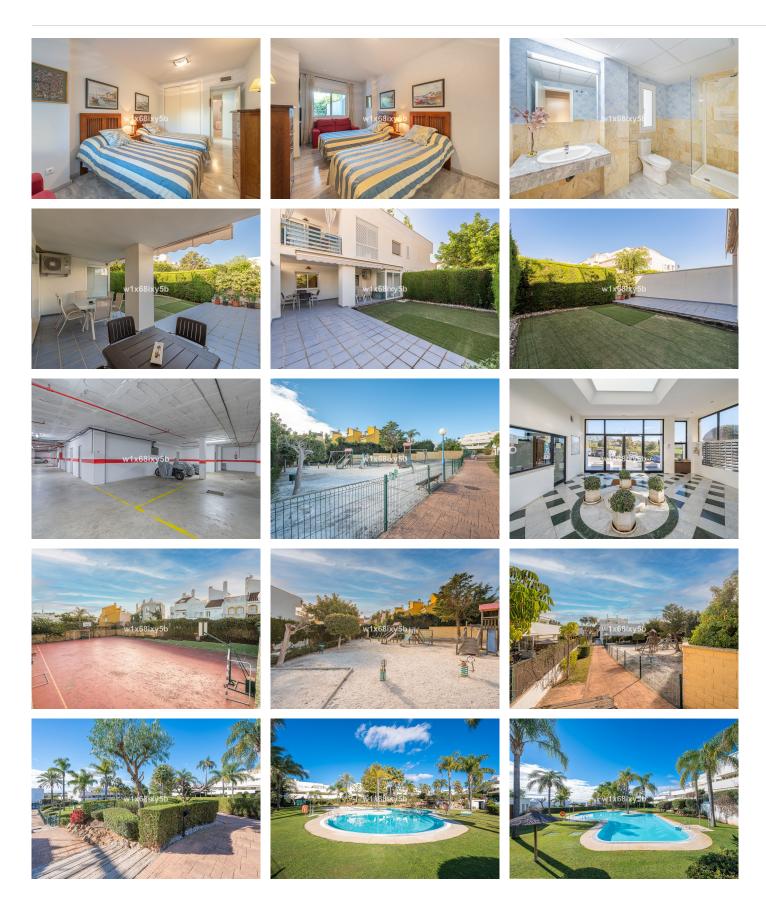

#### Apartment in Terrazas del Rodeo

Located in a privileged area of the Costa del Sol, just a few minutes from Puerto Banús, very close to the beach and in a very nice urbanization with swimming pools, children's playground and sports courts. Quick access to the motorway and with all services close at hand.

Apartment of 164 m, of which 20 m are terrace, has two bedrooms and two bathrooms, one of them en suite. Spacious kitchen, from both the kitchen and the living room there is access to the large terrace where you can enjoy all year round, as part of it is covered, and there are also awnings. The property has air conditioning.

The access part is a first floor, and the terrace part is at ground level due to the slope of the land. The building has a lift.

+34 952 939 460 · info@bromleyestatesmarbella.com Urbanizacion El Rosario, CN340, Km 188, Marbella, Malaga 29603

### **BROMLEY ESTATES**

Marbella

The property also has a parking space in a closed garage for two vehicles (87 m) and a storage room of 22 m, both located under the building.

Would you like to view it?