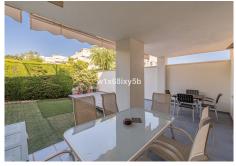

Apartment of 164 m, of which 20 m are terrace, has two bedrooms and two bathrooms, one of them en suite. Spacious kitchen, from both the kitchen and the living room there is access to the large terrace where you can enjoy all year round, as part of it is covered, and there are also awnings. The property has air conditioning.

The access part is a first floor, and the terrace part is at ground level due to the slope of the land. The building has a lift.

+34 952 939 460 · info@bromleyestatesmarbella.com Urbanizacion El Rosario, CN340, Km 188, Marbella, Malaga 29603