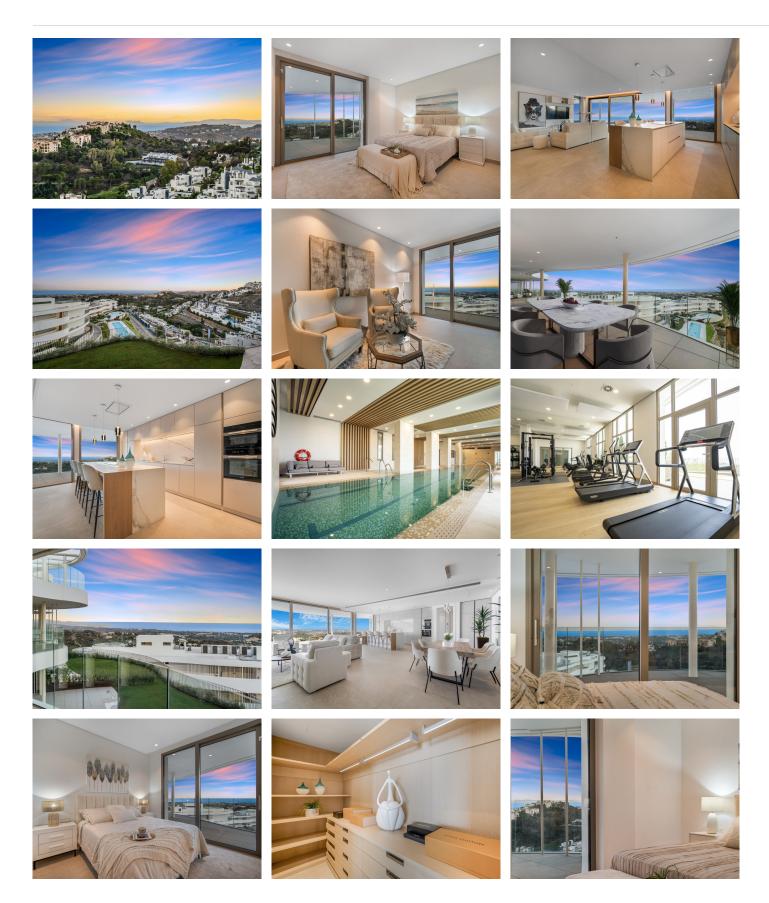

Luxury three bedroom apartment located in the brand new exclusive community The View. This award winning gated community is located in an elevated position above Marbella's famous Golf Valley, in the hills of Benahavís with incredible panoramic views which stretches to the Mediterranean sea and beyond; and is only ten minutes drive to San Pedro and fifteen minutes to Puerto Banús. There is a full range of amenities available to owners including 24hr security, concierge service, health club with full spa, gym, indoor and outdoor pools, lush gardens and more. A property designed to optimize natural light with the highest quality materials and fixtures. Upon entering the property you have a spacious open plan living and dining area; open plan fully fitted kitchen with top of the range appliances; two master suites with access to the terrace; a guest suite; guest toilet; laundry room; and a multi purpose space which could be used as a home office. All rooms give access to the large terrace which boasts panoramic views. Other features include hot and cold air condition, underfloor heating throughout, two private parking space and two store rooms. An incredible property perfect for year round living or a holiday home.