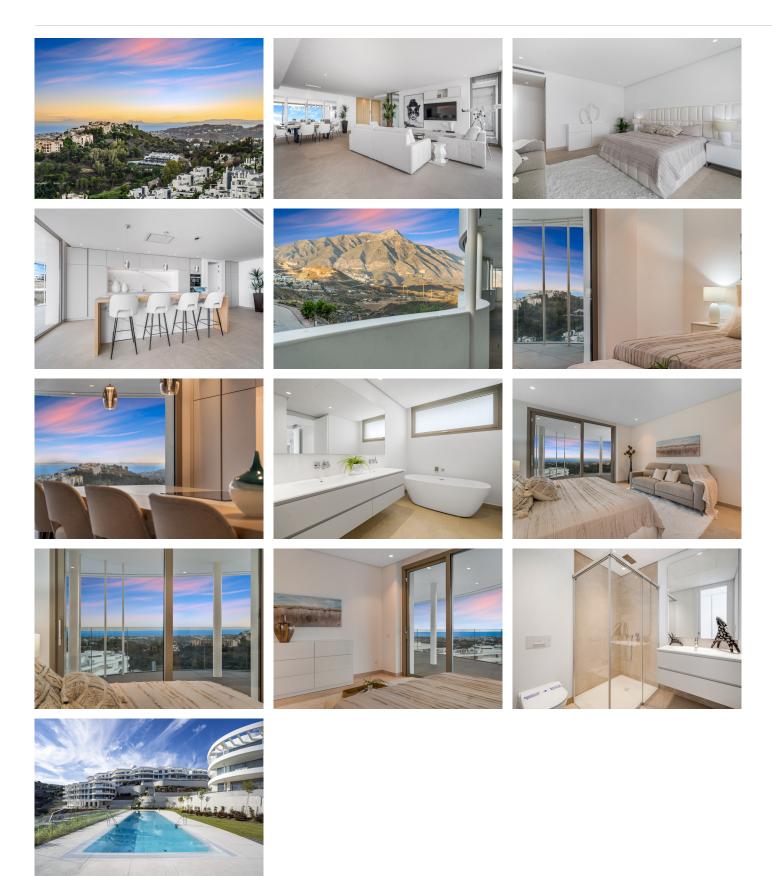

Luxury three bedroom apartment located in the brand new exclusive community The View. This award winning gated community is located in an elevated position above Marbella's famous Golf Valley, in the hills of Benahavís with incredible panoramic views which stretches to the Mediterranean sea and beyond; and is only ten minutes drive to San Pedro and fifteen minutes to Puerto Banús. There is a full range of amenities available to owners including 24hr security, concierge service, health club with full spa, gym, indoor and outdoor pools, lush gardens and more. A property designed to optimize natural light with the highest quality materials and fixtures. Upon entering the property you have a spacious open plan living and dining area; open plan fully fitted kitchen with top of the range appliances; two master suites with access to the terrace; a guest suite; guest toilet; laundry room; and a multi purpose space which could be used as a home office. All rooms give access to the large terrace which boasts panoramic views. Other features include hot and cold air condition, underfloor heating throughout, two private parking space and two store rooms. An incredible property perfect for year round living or a holiday home.