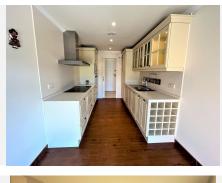

## PENTHOUSE DUPLEX 3 BEDROOMS 2.5 BATHROOMS IN CASARES PLAYA

Casares Playa

REF# BEMR4400131 €560,000

| BEDS | BATHS | BUILT  | TERRACE |
|------|-------|--------|---------|
| 3    | 2.5   | 125 m² | 171 m²  |

LUXURIOUS PENTHOUSE IN THE FIRST LINE OF GOLF WITH BREATH TAKING VIEWS TO THE SEA AND THE VINEYARDS OF CASARES, in an exceptional complex. It is located next to the Doña Julia golf course, 10 minutes from port of Estepona and La Duquesa. Built with top quality materials, it has its own swimming pool in its solarium, panoramic views to the sea and the mountains, barbecue, and a large terrace. Porcelanosa bathrooms and electric blinds. Beautiful marble floors and well developed components, in a gated community with well kept gardens and communal pool, covered garage and storage room included in the price. It has to be seen!