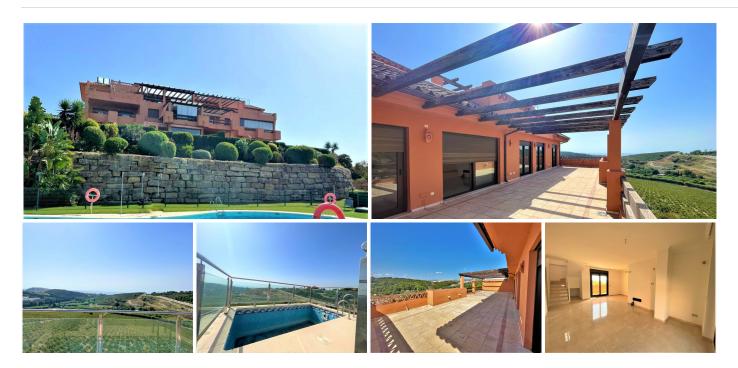

## PENTHOUSE DUPLEX 3 BEDROOMS 2.5 BATHROOMS IN CASARES PLAYA

Casares Playa

REF# BEMR4400131 €560,000

| BEDS | BATHS | BUILT  | TERRACE |
|------|-------|--------|---------|
| 3    | 2.5   | 125 m² | 171 m²  |

LUXURIOUS PENTHOUSE IN THE FIRST LINE OF GOLF WITH BREATH TAKING VIEWS TO THE SEA AND THE VINEYARDS OF CASARES, in an exceptional complex. It is located next to the Doña Julia golf course, 10 minutes from port of Estepona and La Duquesa. Built with top quality materials, it has its own swimming pool in its solarium, panoramic views to the sea and the mountains, barbecue, and a large terrace. Porcelanosa bathrooms and electric blinds. Beautiful marble floors and well developed components, in a gated community with well kept gardens and communal pool, covered garage and storage room included in the price. It has to be seen!