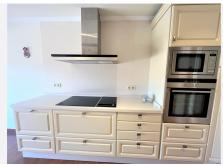

## PENTHOUSE DUPLEX 3 BEDROOMS 2.5 BATHROOMS IN CASARES PLAYA

Casares Playa

REF# BEMR4400131 €560,000

| BEDS | BATHS | BUILT  | TERRACE |
|------|-------|--------|---------|
| 3    | 2.5   | 125 m² | 171 m²  |

LUXURIOUS PENTHOUSE IN THE FIRST LINE OF GOLF WITH BREATH TAKING VIEWS TO THE SEA AND THE VINEYARDS OF CASARES, in an exceptional complex. It is located next to the Doña Julia golf course, 10 minutes from port of Estepona and La Duquesa. Built with top quality materials, it has its own swimming pool in its solarium, panoramic views to the sea and the mountains, barbecue, and a large terrace. Porcelanosa bathrooms and electric blinds. Beautiful marble floors and well developed components, in a gated community with well kept gardens and communal pool, covered garage and storage room included in the price. It has to be seen!