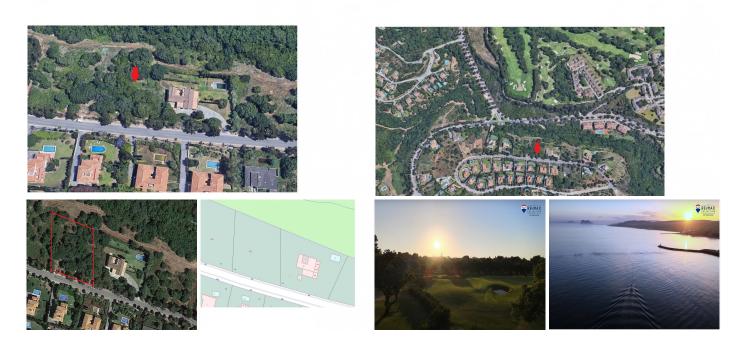

## Sotogrande Alto

REF# BEMR4402480 €395,900

| BEDS | BATHS | BUILT | PLOT    |
|------|-------|-------|---------|
|      |       | m²    | 2960 m² |

Urban plot of almost 3,000 m2. in the exclusive urbanization of Sotogrande. Ideal for building an independent luxury villa with large garden and pool and stunning views.

The plot has a buildability of 0.33 m2/m2 to build a detached villa with pool and garden, as well as a guest house or multipurpose hall.

In a unique enclave, a step away from prestigious GOLF fields such as the Real Club de GOLF de Valderrama, the GOLF Club Reserve and Almenara Hotel and GOLF; also ideal for families who go to the Sotogrande International College.

Just 5 kilometers from the beach of Sotogrande costa and Puerto Deportivo with a wide variety of gastronomic offer...(See more)

One of the characteristics of this prestigious urbanization is the 24-hour surveillance, providing families with privacy and security.