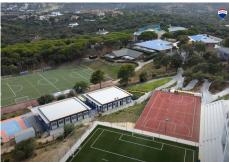

The plot has a buildability of 0.33 m2/m2 to build a detached villa with pool and garden, as well as a guest house or multipurpose hall.

In a unique enclave, a step away from prestigious GOLF fields such as the Real Club de GOLF de Valderrama, the GOLF Club Reserve and Almenara Hotel and GOLF; also ideal for families who go to the Sotogrande International College.