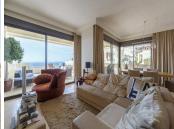

The property boasts a spacious and exquisite open plan living and dining room with elegant doors and furniture. A spectacular social area with impressive marble floors, adorned with an elegant fireplace, wall to wall double glazed doors leading to a fabulous panoramic terrace with one of the most impressive sea views in Marbella.

An incredible duplex penthouse with stunning views in Altos de Los Monteros, this spectacular Marbella penthouse boasts one of the best sea views in Marbella with 200 square meters of panoramic terraces, oversized rooms all adorned with large windows, allowing a constant flow of natural light and with impressive unobstructed panoramic views of the Mediterranean Sea, the African coast, Gibraltar, the bay of Marbella and its surroundings.