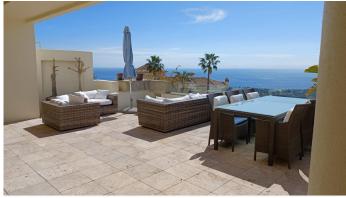

An incredible duplex penthouse with stunning views in Altos de Los Monteros, this spectacular Marbella penthouse boasts one of the best sea views in Marbella with 200 square meters of panoramic terraces, oversized rooms all adorned with large windows, allowing a constant flow of natural light and with impressive unobstructed panoramic views of the Mediterranean Sea, the African coast, Gibraltar, the bay of Marbella and its surroundings.

The property boasts a spacious and exquisite open plan living and dining room with elegant doors and furniture. A spectacular social area with impressive marble floors, adorned with an elegant fireplace, wall to wall double glazed doors leading to a fabulous panoramic terrace with one of the most impressive sea views in Marbella.