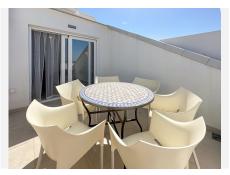

The property, is south-west facing and offers two fantastic terraces, with plenty of opportunities for relaxation and enjoying the sun. One on the 1st floor 11.5 m<sup>2</sup> with a panoramic view over the Mediterranean Sea and Fuengirola town, on the horizon you can see the mountain peaks from Morocco. On the same floor, you will find two bedrooms and a bathroom, from the master bedroom there is access to the terrace.

The terrace on the ground floor is 31.5 m<sup>2</sup>, of which 11.4 m<sup>2</sup> is covered, here you can enjoy the sun from the morning until it sets. The large size of the terrace makes it possible to have lounge furniture, a large dining table, sunbathing, there is also the possibility of a cold bath undisturbed by neighbours. In the evening, there is the opportunity to see the sun set behind the Mijas mountains, as well as a view over the Mediterranean Sea, Fuengirola town and the mountain peaks. In addition, there is a nice large well-functioning kitchen and toilet.