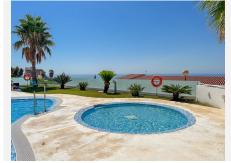

## BROMLEY ESTATES Marbella

The home includes 2 parking spaces at the same level as the apartment, as well as a storage room. The complex offers a nice large pool with a view (city, sea and mountains), children's pool, sauna, fitness, barbecue and common room with internet and printer. When you leave the main entrance of the complex, you will find the restaurant Case Pepe, where you can enjoy a good dinner and meet the others from the area. The bus goes from the main entrance to Torreblanca station and Los Boliches. A brisk walk to the beach takes approx. 15 min., on the way you pass Torreblanca train station.