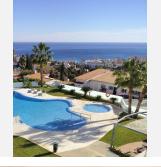

## BROMLEY ESTATES Marbella

The home includes 2 parking spaces at the same level as the apartment, as well as a storage room. The complex offers a nice large pool with a view (city, sea and mountains), children's pool, sauna, fitness, barbecue and common room with internet and printer. When you leave the main entrance of the complex, you will find the restaurant Case Pepe, where you can enjoy a good dinner and meet the others from the area. The bus goes from the main entrance to Torreblanca station and Los Boliches. A brisk walk to the beach takes approx. 15 min., on the way you pass Torreblanca train station.