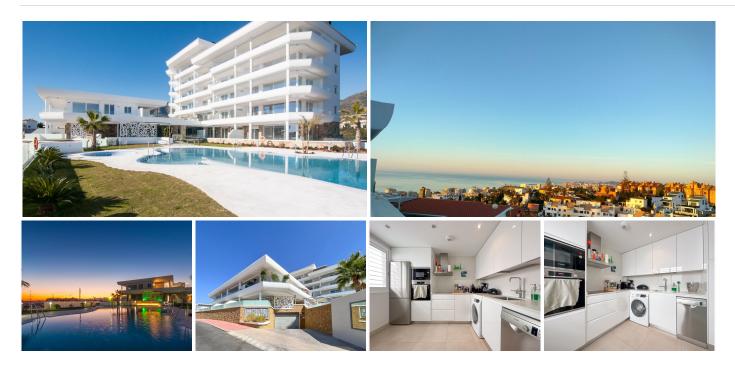

## DUPLEX 2 BEDROOMS 2 BATHROOMS IN FUENGIROLA

Fuengirola

REF# BEMR4405009 €399,000

| BEDS | BATHS | BUILT | TERRACE |
|------|-------|-------|---------|
| 2    | 2     | 86 m² | 43 m²   |

Wonderful 2 bedroom duplex apartment from 2019 with sea and mountain views for sale, in the fantastic relaxing Monte Paraiso complex (Torreblanca).

## BROMLEY ESTATES Marbella

The home includes 2 parking spaces at the same level as the apartment, as well as a storage room. The complex offers a nice large pool with a view (city, sea and mountains), children's pool, sauna, fitness, barbecue and common room with internet and printer. When you leave the main entrance of the complex, you will find the restaurant Case Pepe, where you can enjoy a good dinner and meet the others from the area. The bus goes from the main entrance to Torreblanca station and Los Boliches. A brisk walk to the beach takes approx. 15 min., on the way you pass Torreblanca train station.