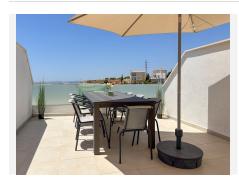

The terrace on the ground floor is 31.5 m<sup>2</sup>, of which 11.4 m<sup>2</sup> is covered, here you can enjoy the sun from the morning until it sets. The large size of the terrace makes it possible to have lounge furniture, a large dining table, sunbathing, there is also the possibility of a cold bath undisturbed by neighbours. In the evening, there is the opportunity to see the sun set behind the Mijas mountains, as well as a view over the Mediterranean Sea, Fuengirola town and the mountain peaks. In addition, there is a nice large well-functioning kitchen and toilet.