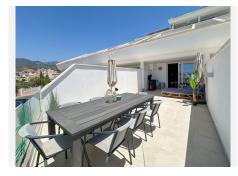

The terrace on the ground floor is 31.5 m<sup>2</sup>, of which 11.4 m<sup>2</sup> is covered, here you can enjoy the sun from the morning until it sets. The large size of the terrace makes it possible to have lounge furniture, a large dining table, sunbathing, there is also the possibility of a cold bath undisturbed by neighbours. In the evening, there is the opportunity to see the sun set behind the Mijas mountains, as well as a view over the Mediterranean Sea, Fuengirola town and the mountain peaks. In addition, there is a nice large well-functioning kitchen and toilet.