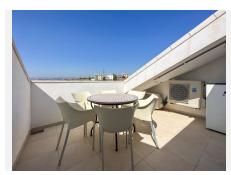

The property, is south-west facing and offers two fantastic terraces, with plenty of opportunities for relaxation and enjoying the sun. One on the 1st floor 11.5 m<sup>2</sup> with a panoramic view over the Mediterranean Sea and Fuengirola town, on the horizon you can see the mountain peaks from Morocco. On the same floor, you will find two bedrooms and a bathroom, from the master bedroom there is access to the terrace.

The terrace on the ground floor is 31.5 m<sup>2</sup>, of which 11.4 m<sup>2</sup> is covered, here you can enjoy the sun from the morning until it sets. The large size of the terrace makes it possible to have lounge furniture, a large dining table, sunbathing, there is also the possibility of a cold bath undisturbed by neighbours. In the evening, there is the opportunity to see the sun set behind the Mijas mountains, as well as a view over the Mediterranean Sea, Fuengirola town and the mountain peaks. In addition, there is a nice large well-functioning kitchen and toilet.