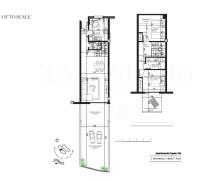

## DUPLEX 2 BEDROOMS 2 BATHROOMS IN FUENGIROLA

Fuengirola

REF# BEMR4405009 €399,000

| BEDS | BATHS | BUILT | TERRACE |
|------|-------|-------|---------|
| 2    | 2     | 86 m² | 43 m²   |

Wonderful 2 bedroom duplex apartment from 2019 with sea and mountain views for sale, in the fantastic relaxing Monte Paraiso complex (Torreblanca).

The property, is south-west facing and offers two fantastic terraces, with plenty of opportunities for relaxation and enjoying the sun. One on the 1st floor 11.5 m<sup>2</sup> with a panoramic view over the Mediterranean Sea and Fuengirola town, on the horizon you can see the mountain peaks from Morocco. On the same floor, you will find two bedrooms and a bathroom, from the master bedroom there is access to the terrace.

The terrace on the ground floor is 31.5 m<sup>2</sup>, of which 11.4 m<sup>2</sup> is covered, here you can enjoy the sun from the morning until it sets. The large size of the terrace makes it possible to have lounge furniture, a large dining table, sunbathing, there is also the possibility of a cold bath undisturbed by neighbours. In the evening, there is the opportunity to see the sun set behind the Mijas mountains, as well as a view over the Mediterranean Sea, Fuengirola town and the mountain peaks. In addition, there is a nice large well-functioning kitchen and toilet.