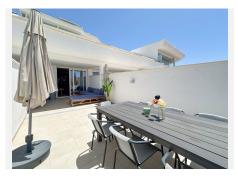

The property, is south-west facing and offers two fantastic terraces, with plenty of opportunities for relaxation and enjoying the sun. One on the 1st floor 11.5 m<sup>2</sup> with a panoramic view over the Mediterranean Sea and Fuengirola town, on the horizon you can see the mountain peaks from Morocco. On the same floor, you will find two bedrooms and a bathroom, from the master bedroom there is access to the terrace.

The terrace on the ground floor is 31.5 m<sup>2</sup>, of which 11.4 m<sup>2</sup> is covered, here you can enjoy the sun from the morning until it sets. The large size of the terrace makes it possible to have lounge furniture, a large dining table, sunbathing, there is also the possibility of a cold bath undisturbed by neighbours. In the evening, there is the opportunity to see the sun set behind the Mijas mountains, as well as a view over the Mediterranean Sea, Fuengirola town and the mountain peaks. In addition, there is a nice large well-functioning kitchen and toilet.