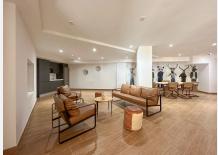

## BROMLEY ESTATES Marbella

The home includes 2 parking spaces at the same level as the apartment, as well as a storage room. The complex offers a nice large pool with a view (city, sea and mountains), children's pool, sauna, fitness, barbecue and common room with internet and printer. When you leave the main entrance of the complex, you will find the restaurant Case Pepe, where you can enjoy a good dinner and meet the others from the area. The bus goes from the main entrance to Torreblanca station and Los Boliches. A brisk walk to the beach takes approx. 15 min., on the way you pass Torreblanca train station.