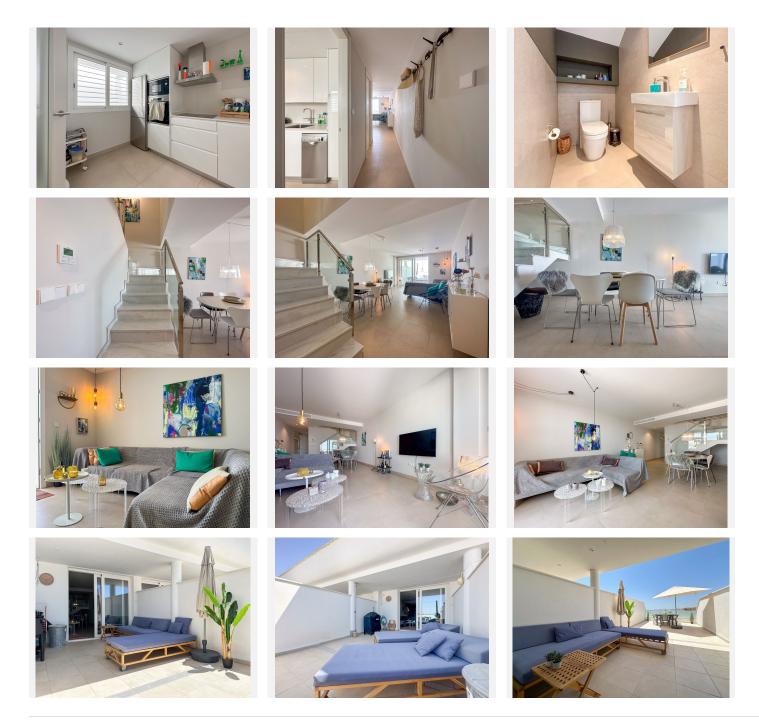

The property, is south-west facing and offers two fantastic terraces, with plenty of opportunities for relaxation and enjoying the sun. One on the 1st floor 11.5 m<sup>2</sup> with a panoramic view over the Mediterranean Sea and Fuengirola town, on the horizon you can see the mountain peaks from Morocco. On the same floor, you will find two bedrooms and a bathroom, from the master bedroom there is access to the terrace.

The terrace on the ground floor is 31.5 m<sup>2</sup>, of which 11.4 m<sup>2</sup> is covered, here you can enjoy the sun from the morning until it sets. The large size of the terrace makes it possible to have lounge furniture, a large dining table, sunbathing, there is also the possibility of a cold bath undisturbed by neighbours. In the evening, there is the opportunity to see the sun set behind the Mijas mountains, as well as a view over the Mediterranean Sea, Fuengirola town and the mountain peaks. In addition, there is a nice large well-functioning kitchen and toilet.