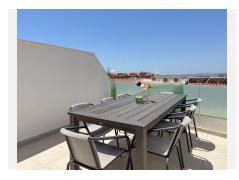

The terrace on the ground floor is 31.5 m<sup>2</sup>, of which 11.4 m<sup>2</sup> is covered, here you can enjoy the sun from the morning until it sets. The large size of the terrace makes it possible to have lounge furniture, a large dining table, sunbathing, there is also the possibility of a cold bath undisturbed by neighbours. In the evening, there is the opportunity to see the sun set behind the Mijas mountains, as well as a view over the Mediterranean Sea, Fuengirola town and the mountain peaks. In addition, there is a nice large well-functioning kitchen and toilet.