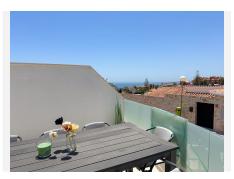

The terrace on the ground floor is 31.5 m<sup>2</sup>, of which 11.4 m<sup>2</sup> is covered, here you can enjoy the sun from the morning until it sets. The large size of the terrace makes it possible to have lounge furniture, a large dining table, sunbathing, there is also the possibility of a cold bath undisturbed by neighbours. In the evening, there is the opportunity to see the sun set behind the Mijas mountains, as well as a view over the Mediterranean Sea, Fuengirola town and the mountain peaks. In addition, there is a nice large well-functioning kitchen and toilet.