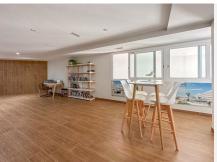

The terrace on the ground floor is 31.5 m<sup>2</sup>, of which 11.4 m<sup>2</sup> is covered, here you can enjoy the sun from the morning until it sets. The large size of the terrace makes it possible to have lounge furniture, a large dining table, sunbathing, there is also the possibility of a cold bath undisturbed by neighbours. In the evening, there is the opportunity to see the sun set behind the Mijas mountains, as well as a view over the Mediterranean Sea, Fuengirola town and the mountain peaks. In addition, there is a nice large well-functioning kitchen and toilet.