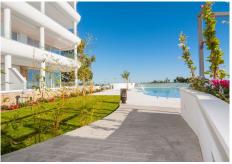

## DUPLEX 2 BEDROOMS 2 BATHROOMS IN FUENGIROLA

Fuengirola

REF# BEMR4405009 €399,000

| BEDS | BATHS | BUILT | TERRACE |
|------|-------|-------|---------|
| 2    | 2     | 86 m² | 43 m²   |

Wonderful 2 bedroom duplex apartment from 2019 with sea and mountain views for sale, in the fantastic relaxing Monte Paraiso complex (Torreblanca).

The terrace on the ground floor is 31.5 m<sup>2</sup>, of which 11.4 m<sup>2</sup> is covered, here you can enjoy the sun from the morning until it sets. The large size of the terrace makes it possible to have lounge furniture, a large dining table, sunbathing, there is also the possibility of a cold bath undisturbed by neighbours. In the evening, there is the opportunity to see the sun set behind the Mijas mountains, as well as a view over the Mediterranean Sea, Fuengirola town and the mountain peaks. In addition, there is a nice large well-functioning kitchen and toilet.