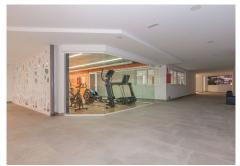

## BROMLEY ESTATES Marbella

The home includes 2 parking spaces at the same level as the apartment, as well as a storage room. The complex offers a nice large pool with a view (city, sea and mountains), children's pool, sauna, fitness, barbecue and common room with internet and printer. When you leave the main entrance of the complex, you will find the restaurant Case Pepe, where you can enjoy a good dinner and meet the others from the area. The bus goes from the main entrance to Torreblanca station and Los Boliches. A brisk walk to the beach takes approx. 15 min., on the way you pass Torreblanca train station.