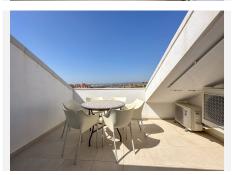

The property, is south-west facing and offers two fantastic terraces, with plenty of opportunities for relaxation and enjoying the sun. One on the 1st floor 11.5 m<sup>2</sup> with a panoramic view over the Mediterranean Sea and Fuengirola town, on the horizon you can see the mountain peaks from Morocco. On the same floor, you will find two bedrooms and a bathroom, from the master bedroom there is access to the terrace.

The terrace on the ground floor is 31.5 m<sup>2</sup>, of which 11.4 m<sup>2</sup> is covered, here you can enjoy the sun from the morning until it sets. The large size of the terrace makes it possible to have lounge furniture, a large dining table, sunbathing, there is also the possibility of a cold bath undisturbed by neighbours. In the evening, there is the opportunity to see the sun set behind the Mijas mountains, as well as a view over the Mediterranean Sea, Fuengirola town and the mountain peaks. In addition, there is a nice large well-functioning kitchen and toilet.