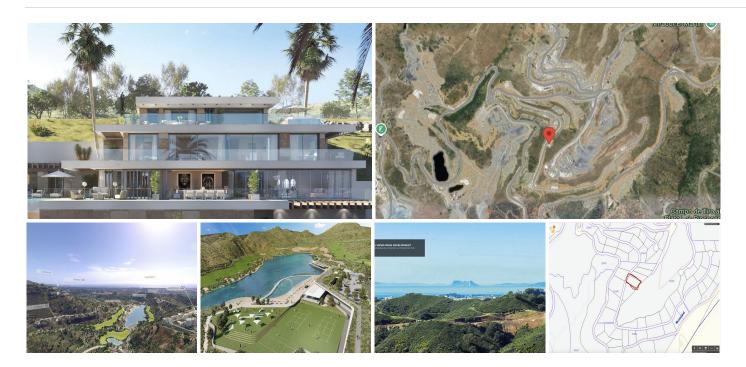

## RESIDENTIAL PLOT BEDROOMS BATHROOMS IN BENAHAVIS

Benahavis

REF# BEMR4405132 €740,000

BEDS BATHS BUILT PLOT

m² 1751 m²

Super west facing plot within the area of El Real de la Quinta. This plot is flat and is ready for an architect to come and design a dream home.

Overlooking what will be the golf course of this luxurious new area in Benahavis, the villa that is built here will have stunning views and will be able to access incredible facilities.

Real de La Quinta Residential Country Club Resort® is an enchanting 200 hectare residential resort, seamlessly integrated into the idyllic foothills of the Sierra de las Nieves overlooking the majestic La Concha mountain, the picturesque Costa del Sol and bordering the UNESCO biosphere reserve. Fulfil your lifestyle dreams with the Real de La Quinta real estate project where nature coexists with the modern world.

GREAT OPPORTUNITY TO OBTAIN A BUILDING PLOT IN THE MOST UP AND COMING LOCATION BUILDING PLOT IN REAL DE LA QUINTA WITH GORGEOUS VIEWS AND WEST ORIENTATION.