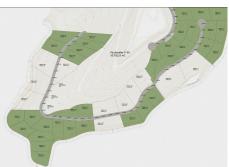

## RESIDENTIAL PLOT BEDROOMS BATHROOMS IN BENAHAVIS

Benahavis

REF# BEMR4405132 €740,000

BEDS BATHS BUILT PLOT

m² 1751 m²

Super west facing plot within the area of El Real de la Quinta. This plot is flat and is ready for an architect to come and design a dream home.

GREAT OPPORTUNITY TO OBTAIN A BUILDING PLOT IN THE MOST UP AND COMING LOCATION BUILDING PLOT IN REAL DE LA QUINTA WITH GORGEOUS VIEWS AND WEST ORIENTATION.