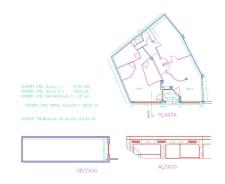

Covering a total of 140m<sup>2</sup>, the premises are thoughtfully divided into two distinct spaces of 80m<sup>2</sup> and 60m<sup>2</sup>, offering flexibility for various business needs. Built in 1999, the property is equipped with air conditioning and a small elevator for handicapped access, ensuring comfort and accessibility for all.