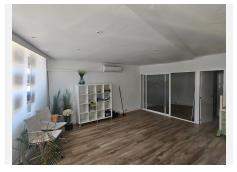

Covering a total of 140m<sup>2</sup>, the premises are thoughtfully divided into two distinct spaces of 80m<sup>2</sup> and 60m<sup>2</sup>, offering flexibility for various business needs. Built in 1999, the property is equipped with air conditioning and a small elevator for handicapped access, ensuring comfort and accessibility for all.

This commercial space is perfect for retail, office use, or any business looking to capitalize on a central, high-traffic location. Don't miss out on this fantastic opportunity to establish your business in one of Nueva Andalucía's most sought-after areas.