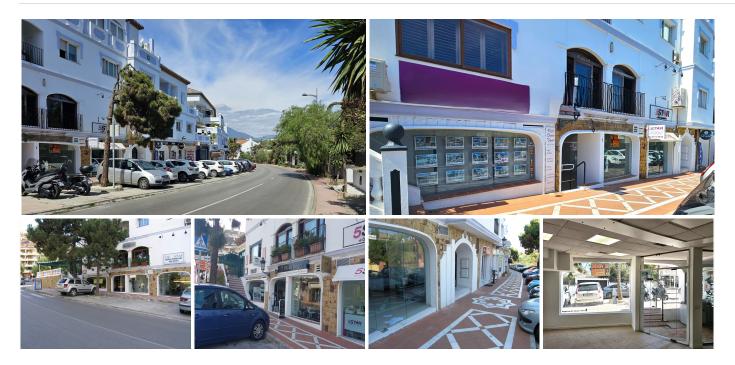

## REF# BEMR4405705 €525,000

BEDS

BATHS

BUILT

140 m²

\*\*Prime Commercial Premises for Sale in Nueva Andalucía\*\*

Discover this exceptional commercial property located in the heart of Nueva Andalucía. Situated on a bustling street near Centro Plaza and Puerto Banús, this prime location guarantees high foot traffic and excellent visibility. The property is street-level with expansive shop windows that face the busy thoroughfare, ensuring your business will be seen by countless potential customers.

Covering a total of 140m<sup>2</sup>, the premises are thoughtfully divided into two distinct spaces of 80m<sup>2</sup> and 60m<sup>2</sup>, offering flexibility for various business needs. Built in 1999, the property is equipped with air conditioning and a small elevator for handicapped access, ensuring comfort and accessibility for all.