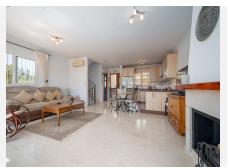

20.000 € Reduction! This lovely property is situated in the upper part of Torreblanca which is close to Fuengirola. The property comprises of 4 levels in total and has four bedrooms and three bathrooms plus an above ground basement. It is bright and sunny throughout, in excellent condition with open, panoramic sea views. It has cream marble flooring and air conditioning and heating. It is in a small, well maintained complex of houses with a communal pool. On the main, entrance level you will find a spacious lounge area with a fireplace plus an open fully fitted kitchen and a shower bathroom. From the lounge there is also direct access to a lovely sunny terrace plus a spacious, private, paved area that could be converted into a super garden. Above, on the first floor you will find three double bedrooms, one of them with its own terrace plus a separate family bathroom. On the top floor you will find the master bedroom with an ensuite bathroom and a large terrace with panoramic sea views. The basement, accessed internally by stairs, could easily be converted into a separate apartment because the owners have added a door with direct access from the street plus the use of its very own terrace and garden. This property would make a fantastic full time family home or holiday home.