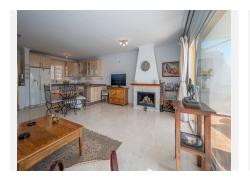

20.000 € Reduction! This lovely property is situated in the upper part of Torreblanca which is close to Fuengirola. The property comprises of 4 levels in total and has four bedrooms and three bathrooms plus an above ground basement. It is bright and sunny throughout, in excellent condition with open, panoramic sea views. It has cream marble flooring and air conditioning and heating. It is in a small, well maintained complex of houses with a communal pool. On the main, entrance level you will find a spacious lounge area with a fireplace plus an open fully fitted kitchen and a shower bathroom. From the lounge there is also direct access to a lovely sunny terrace plus a spacious, private, paved area that could be converted into a super garden. Above, on the first floor you will find three double bedrooms, one of them with its own terrace plus a separate family bathroom. On the top floor you will find the master bedroom with an ensuite bathroom and a large terrace with panoramic sea views. The basement, accessed internally by stairs, could easily be converted into a separate apartment because the owners have added a door with direct access from the street plus the use of its very own terrace and garden. This property would make a fantastic full time family home or holiday home.