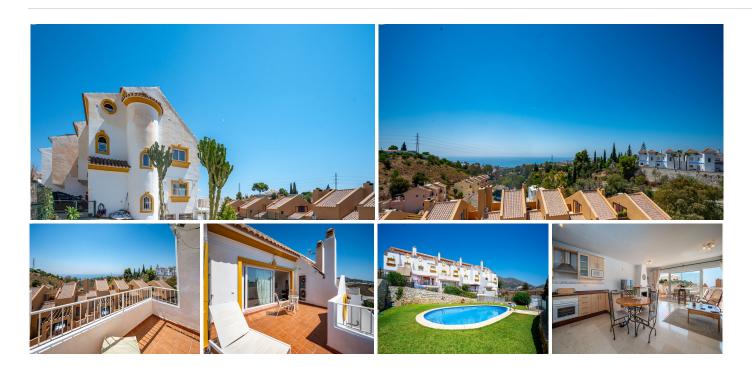

20.000 € Reduction! This lovely property is situated in the upper part of Torreblanca which is close to Fuengirola. The property comprises of 4 levels in total and has four bedrooms and three bathrooms plus an above ground basement. It is bright and sunny throughout, in excellent condition with open, panoramic sea views. It has cream marble flooring and air conditioning and heating. It is in a small, well maintained complex of houses with a communal pool. On the main, entrance level you will find a spacious lounge area with a fireplace plus an open fully fitted kitchen and a shower bathroom. From the lounge there is also direct access to a lovely sunny terrace plus a spacious, private, paved area that could be converted into a super garden. Above, on the first floor you will find three double bedrooms, one of them with its own terrace plus a separate family bathroom. On the top floor you will find the master bedroom with an ensuite bathroom and a large terrace with panoramic sea views. The basement, accessed internally by stairs, could easily be converted into a separate apartment because the owners have added a door with direct access from the street plus the use of its very own terrace and garden. This property would make a fantastic full time family home or holiday home.