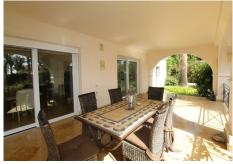

On the main level, step into an extraordinary entrance, opening to an expansive living area thoughtfully divided into different spots for entertainment and relaxation. It encompasses a fireplace-adorned seating corner, a lounge with terrace access and breathtaking views, a dining space adjoining the roomy kitchen, and a TV lounge. These interconnected zones create a seamless backdrop for hosting gatherings. Moreover, expansive sliding glass doors seamlessly connect to the south-east facing veranda, offering stunning sea and countryside views, and granting entry to the garden and pool area.