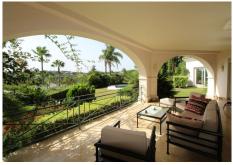

On the main level, step into an extraordinary entrance, opening to an expansive living area thoughtfully divided into different spots for entertainment and relaxation. It encompasses a fireplace-adorned seating corner, a lounge with terrace access and breathtaking views, a dining space adjoining the roomy kitchen, and a TV lounge. These interconnected zones create a seamless backdrop for hosting gatherings. Moreover, expansive sliding glass doors seamlessly connect to the south-east facing veranda, offering stunning sea and countryside views, and granting entry to the garden and pool area.