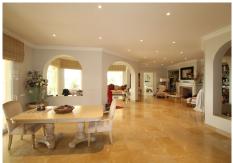

On the main level, step into an extraordinary entrance, opening to an expansive living area thoughtfully divided into different spots for entertainment and relaxation. It encompasses a fireplace-adorned seating corner, a lounge with terrace access and breathtaking views, a dining space adjoining the roomy kitchen, and a TV lounge. These interconnected zones create a seamless backdrop for hosting gatherings. Moreover, expansive sliding glass doors seamlessly connect to the south-east facing veranda, offering stunning sea and countryside views, and granting entry to the garden and pool area.