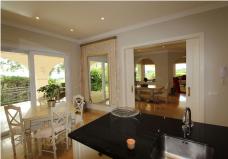

On the main level, step into an extraordinary entrance, opening to an expansive living area thoughtfully divided into different spots for entertainment and relaxation. It encompasses a fireplace-adorned seating corner, a lounge with terrace access and breathtaking views, a dining space adjoining the roomy kitchen, and a TV lounge. These interconnected zones create a seamless backdrop for hosting gatherings. Moreover, expansive sliding glass doors seamlessly connect to the south-east facing veranda, offering stunning sea and countryside views, and granting entry to the garden and pool area.