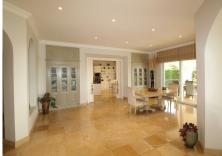

On the main level, step into an extraordinary entrance, opening to an expansive living area thoughtfully divided into different spots for entertainment and relaxation. It encompasses a fireplace-adorned seating corner, a lounge with terrace access and breathtaking views, a dining space adjoining the roomy kitchen, and a TV lounge. These interconnected zones create a seamless backdrop for hosting gatherings. Moreover, expansive sliding glass doors seamlessly connect to the south-east facing veranda, offering stunning sea and countryside views, and granting entry to the garden and pool area.