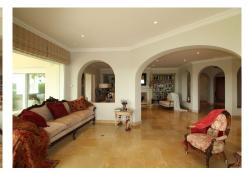

On the main level, step into an extraordinary entrance, opening to an expansive living area thoughtfully divided into different spots for entertainment and relaxation. It encompasses a fireplace-adorned seating corner, a lounge with terrace access and breathtaking views, a dining space adjoining the roomy kitchen, and a TV lounge. These interconnected zones create a seamless backdrop for hosting gatherings. Moreover, expansive sliding glass doors seamlessly connect to the south-east facing veranda, offering stunning sea and countryside views, and granting entry to the garden and pool area.