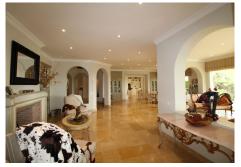

On the main level, step into an extraordinary entrance, opening to an expansive living area thoughtfully divided into different spots for entertainment and relaxation. It encompasses a fireplace-adorned seating corner, a lounge with terrace access and breathtaking views, a dining space adjoining the roomy kitchen, and a TV lounge. These interconnected zones create a seamless backdrop for hosting gatherings. Moreover, expansive sliding glass doors seamlessly connect to the south-east facing veranda, offering stunning sea and countryside views, and granting entry to the garden and pool area.