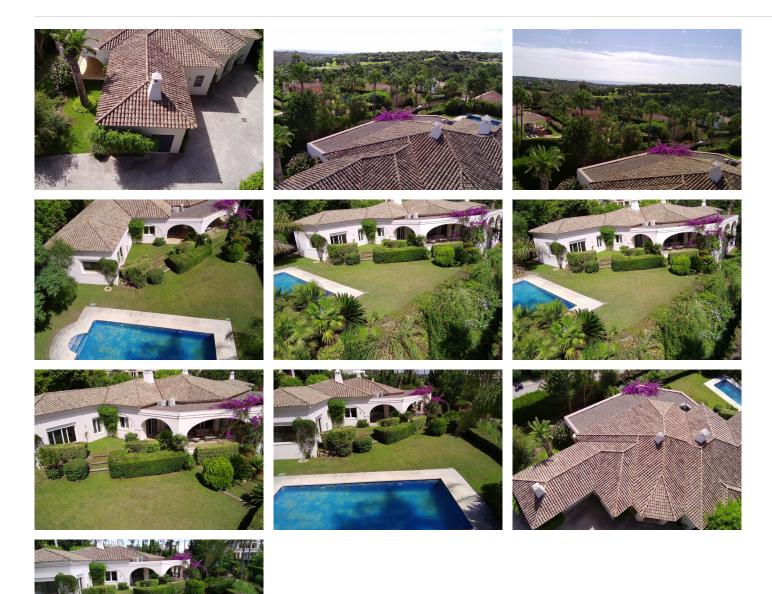

## Sotogrande Alto

REF# BEMR4406350 €1,950,000

| BEDS | BATHS | BUILT  | PLOT    | TERRACE |
|------|-------|--------|---------|---------|
| 4    | 3     | 572 m² | 2227 m² | 75 m²   |

Discover a Captivating 4-Bedroom Villa in Sotogrande F-zone, Offering Stunning Views of the Sea, Golf, and Countryside.

On the main level, step into an extraordinary entrance, opening to an expansive living area thoughtfully divided into different spots for entertainment and relaxation. It encompasses a fireplace-adorned seating corner, a lounge with terrace access and breathtaking views, a dining space adjoining the roomy kitchen, and a TV lounge. These interconnected zones create a seamless backdrop for hosting gatherings. Moreover, expansive sliding glass doors seamlessly connect to the south-east facing veranda, offering stunning sea and countryside views, and granting entry to the garden and pool area.

This level also houses the master bedroom with en-suite bathroom and dressing room, affording enchanting views of the garden, pool, and sea. Two additional bedrooms, a shared bathroom, a guest toilet, laundry area, and garage complete this floor.

Outside, a vibrant subtropical garden adds beauty and can be easily maintained.

The lower level holds an independent guest apartment with a bedroom, bathroom, and living area.

Convinently located near the Sotogrande International School and many prestigious golf courses.

Villa features include:

Elegant marble flooring Individual AC units in bedrooms Convenient automatic irrigation Sweeping sea views from master bedroom, living area, veranda, garden, and pool Automatic gates for driveway access with ample parking space Secure closed garage Luxurious underfloor heating