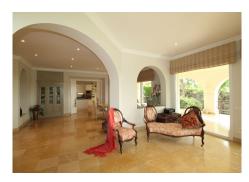

On the main level, step into an extraordinary entrance, opening to an expansive living area thoughtfully divided into different spots for entertainment and relaxation. It encompasses a fireplace-adorned seating corner, a lounge with terrace access and breathtaking views, a dining space adjoining the roomy kitchen, and a TV lounge. These interconnected zones create a seamless backdrop for hosting gatherings. Moreover, expansive sliding glass doors seamlessly connect to the south-east facing veranda, offering stunning sea and countryside views, and granting entry to the garden and pool area.