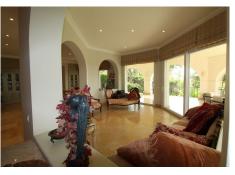

On the main level, step into an extraordinary entrance, opening to an expansive living area thoughtfully divided into different spots for entertainment and relaxation. It encompasses a fireplace-adorned seating corner, a lounge with terrace access and breathtaking views, a dining space adjoining the roomy kitchen, and a TV lounge. These interconnected zones create a seamless backdrop for hosting gatherings. Moreover, expansive sliding glass doors seamlessly connect to the south-east facing veranda, offering stunning sea and countryside views, and granting entry to the garden and pool area.