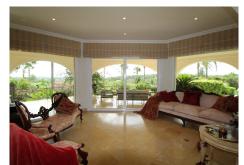

On the main level, step into an extraordinary entrance, opening to an expansive living area thoughtfully divided into different spots for entertainment and relaxation. It encompasses a fireplace-adorned seating corner, a lounge with terrace access and breathtaking views, a dining space adjoining the roomy kitchen, and a TV lounge. These interconnected zones create a seamless backdrop for hosting gatherings. Moreover, expansive sliding glass doors seamlessly connect to the south-east facing veranda, offering stunning sea and countryside views, and granting entry to the garden and pool area.