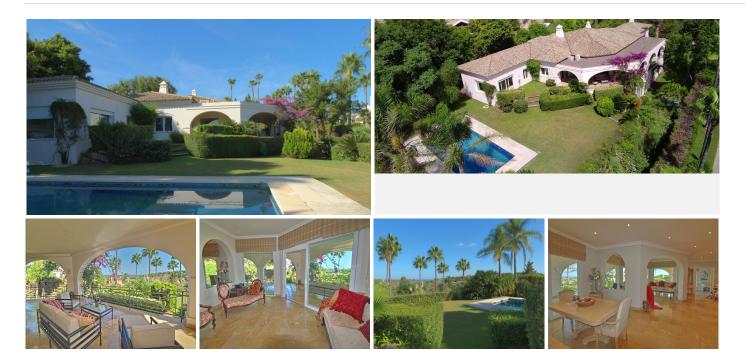

## Sotogrande Alto

REF# BEMR4406350 €1,950,000

| BEDS | BATHS | BUILT  | PLOT    | TERRACE |
|------|-------|--------|---------|---------|
| 4    | 3     | 572 m² | 2227 m² | 75 m²   |

Discover a Captivating 4-Bedroom Villa in Sotogrande F-zone, Offering Stunning Views of the Sea, Golf, and Countryside.

On the main level, step into an extraordinary entrance, opening to an expansive living area thoughtfully divided into different spots for entertainment and relaxation. It encompasses a fireplace-adorned seating corner, a lounge with terrace access and breathtaking views, a dining space adjoining the roomy kitchen, and a TV lounge. These interconnected zones create a seamless backdrop for hosting gatherings. Moreover, expansive sliding glass doors seamlessly connect to the south-east facing veranda, offering stunning sea and countryside views, and granting entry to the garden and pool area.

This level also houses the master bedroom with en-suite bathroom and dressing room, affording enchanting views of the garden, pool, and sea. Two additional bedrooms, a shared bathroom, a guest toilet, laundry area, and garage complete this floor.

Outside, a vibrant subtropical garden adds beauty and can be easily maintained.

The lower level holds an independent guest apartment with a bedroom, bathroom, and living area.

Convinently located near the Sotogrande International School and many prestigious golf courses.