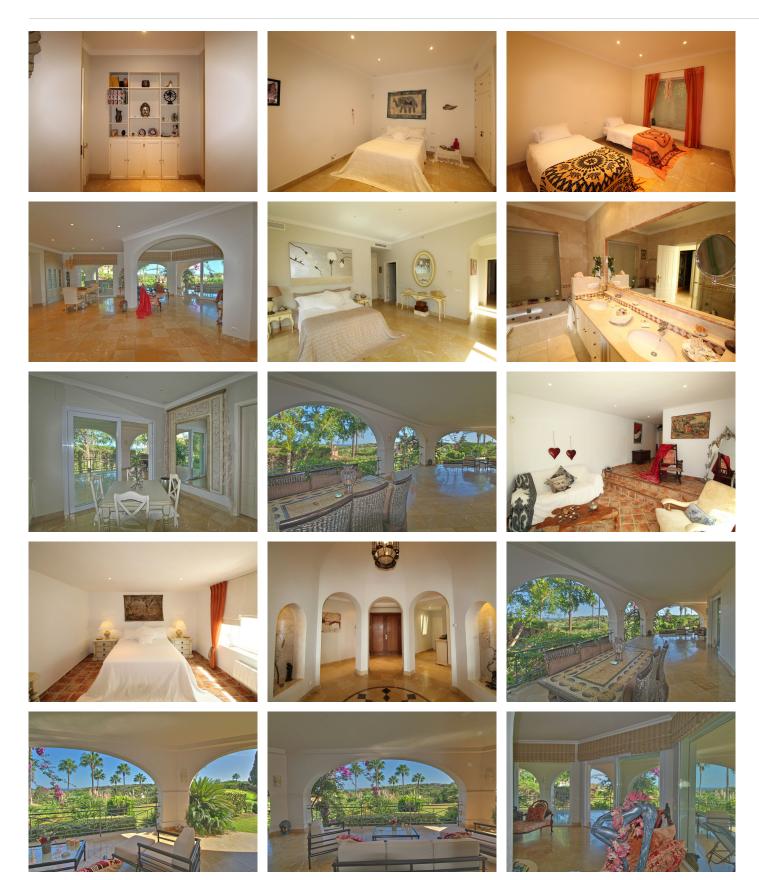

This level also houses the master bedroom with en-suite bathroom and dressing room, affording enchanting views of the garden, pool, and sea. Two additional bedrooms, a shared bathroom, a guest toilet, laundry area, and garage complete this floor.

Outside, a vibrant subtropical garden adds beauty and can be easily maintained.

The lower level holds an independent guest apartment with a bedroom, bathroom, and living area.

Convinently located near the Sotogrande International School and many prestigious golf courses.

Villa features include:

Elegant marble flooring Individual AC units in bedrooms Convenient automatic irrigation Sweeping sea views from master bedroom, living area, veranda, garden, and pool Automatic gates for driveway access with ample parking space Secure closed garage Luxurious underfloor heating