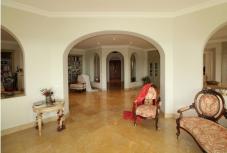

On the main level, step into an extraordinary entrance, opening to an expansive living area thoughtfully divided into different spots for entertainment and relaxation. It encompasses a fireplace-adorned seating corner, a lounge with terrace access and breathtaking views, a dining space adjoining the roomy kitchen, and a TV lounge. These interconnected zones create a seamless backdrop for hosting gatherings. Moreover, expansive sliding glass doors seamlessly connect to the south-east facing veranda, offering stunning sea and countryside views, and granting entry to the garden and pool area.