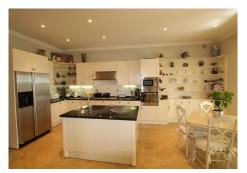

On the main level, step into an extraordinary entrance, opening to an expansive living area thoughtfully divided into different spots for entertainment and relaxation. It encompasses a fireplace-adorned seating corner, a lounge with terrace access and breathtaking views, a dining space adjoining the roomy kitchen, and a TV lounge. These interconnected zones create a seamless backdrop for hosting gatherings. Moreover, expansive sliding glass doors seamlessly connect to the south-east facing veranda, offering stunning sea and countryside views, and granting entry to the garden and pool area.