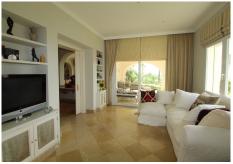

On the main level, step into an extraordinary entrance, opening to an expansive living area thoughtfully divided into different spots for entertainment and relaxation. It encompasses a fireplace-adorned seating corner, a lounge with terrace access and breathtaking views, a dining space adjoining the roomy kitchen, and a TV lounge. These interconnected zones create a seamless backdrop for hosting gatherings. Moreover, expansive sliding glass doors seamlessly connect to the south-east facing veranda, offering stunning sea and countryside views, and granting entry to the garden and pool area.

This level also houses the master bedroom with en-suite bathroom and dressing room, affording enchanting views of the garden, pool, and sea. Two additional bedrooms, a shared bathroom, a guest toilet, laundry area, and garage complete this floor.