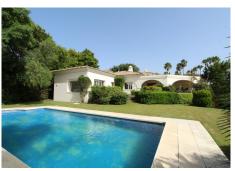

## Sotogrande Alto

REF# BEMR4406350 €1,950,000

| BEDS | BATHS | BUILT  | PLOT    | TERRACE |
|------|-------|--------|---------|---------|
| 4    | 3     | 572 m² | 2227 m² | 75 m²   |

Discover a Captivating 4-Bedroom Villa in Sotogrande F-zone, Offering Stunning Views of the Sea, Golf, and Countryside.

Outside, a vibrant subtropical garden adds beauty and can be easily maintained.

The lower level holds an independent guest apartment with a bedroom, bathroom, and living area.

Convinently located near the Sotogrande International School and many prestigious golf courses.