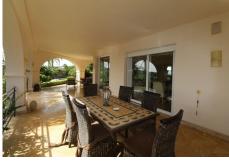

On the main level, step into an extraordinary entrance, opening to an expansive living area thoughtfully divided into different spots for entertainment and relaxation. It encompasses a fireplace-adorned seating corner, a lounge with terrace access and breathtaking views, a dining space adjoining the roomy kitchen, and a TV lounge. These interconnected zones create a seamless backdrop for hosting gatherings. Moreover, expansive sliding glass doors seamlessly connect to the south-east facing veranda, offering stunning sea and countryside views, and granting entry to the garden and pool area.