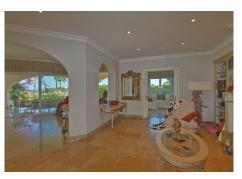

On the main level, step into an extraordinary entrance, opening to an expansive living area thoughtfully divided into different spots for entertainment and relaxation. It encompasses a fireplace-adorned seating corner, a lounge with terrace access and breathtaking views, a dining space adjoining the roomy kitchen, and a TV lounge. These interconnected zones create a seamless backdrop for hosting gatherings. Moreover, expansive sliding glass doors seamlessly connect to the south-east facing veranda, offering stunning sea and countryside views, and granting entry to the garden and pool area.