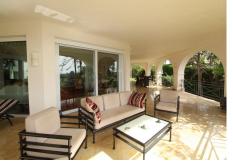

On the main level, step into an extraordinary entrance, opening to an expansive living area thoughtfully divided into different spots for entertainment and relaxation. It encompasses a fireplace-adorned seating corner, a lounge with terrace access and breathtaking views, a dining space adjoining the roomy kitchen, and a TV lounge. These interconnected zones create a seamless backdrop for hosting gatherings. Moreover, expansive sliding glass doors seamlessly connect to the south-east facing veranda, offering stunning sea and countryside views, and granting entry to the garden and pool area.