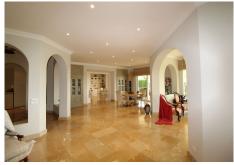

On the main level, step into an extraordinary entrance, opening to an expansive living area thoughtfully divided into different spots for entertainment and relaxation. It encompasses a fireplace-adorned seating corner, a lounge with terrace access and breathtaking views, a dining space adjoining the roomy kitchen, and a TV lounge. These interconnected zones create a seamless backdrop for hosting gatherings. Moreover, expansive sliding glass doors seamlessly connect to the south-east facing veranda, offering stunning sea and countryside views, and granting entry to the garden and pool area.