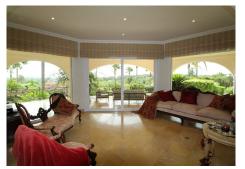

On the main level, step into an extraordinary entrance, opening to an expansive living area thoughtfully divided into different spots for entertainment and relaxation. It encompasses a fireplace-adorned seating corner, a lounge with terrace access and breathtaking views, a dining space adjoining the roomy kitchen, and a TV lounge. These interconnected zones create a seamless backdrop for hosting gatherings. Moreover, expansive sliding glass doors seamlessly connect to the south-east facing veranda, offering stunning sea and countryside views, and granting entry to the garden and pool area.