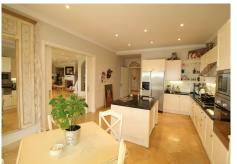

On the main level, step into an extraordinary entrance, opening to an expansive living area thoughtfully divided into different spots for entertainment and relaxation. It encompasses a fireplace-adorned seating corner, a lounge with terrace access and breathtaking views, a dining space adjoining the roomy kitchen, and a TV lounge. These interconnected zones create a seamless backdrop for hosting gatherings. Moreover, expansive sliding glass doors seamlessly connect to the south-east facing veranda, offering stunning sea and countryside views, and granting entry to the garden and pool area.