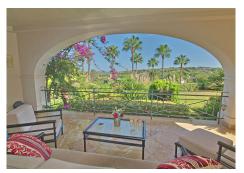

On the main level, step into an extraordinary entrance, opening to an expansive living area thoughtfully divided into different spots for entertainment and relaxation. It encompasses a fireplace-adorned seating corner, a lounge with terrace access and breathtaking views, a dining space adjoining the roomy kitchen, and a TV lounge. These interconnected zones create a seamless backdrop for hosting gatherings. Moreover, expansive sliding glass doors seamlessly connect to the south-east facing veranda, offering stunning sea and countryside views, and granting entry to the garden and pool area.