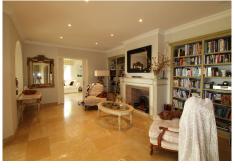

On the main level, step into an extraordinary entrance, opening to an expansive living area thoughtfully divided into different spots for entertainment and relaxation. It encompasses a fireplace-adorned seating corner, a lounge with terrace access and breathtaking views, a dining space adjoining the roomy kitchen, and a TV lounge. These interconnected zones create a seamless backdrop for hosting gatherings. Moreover, expansive sliding glass doors seamlessly connect to the south-east facing veranda, offering stunning sea and countryside views, and granting entry to the garden and pool area.