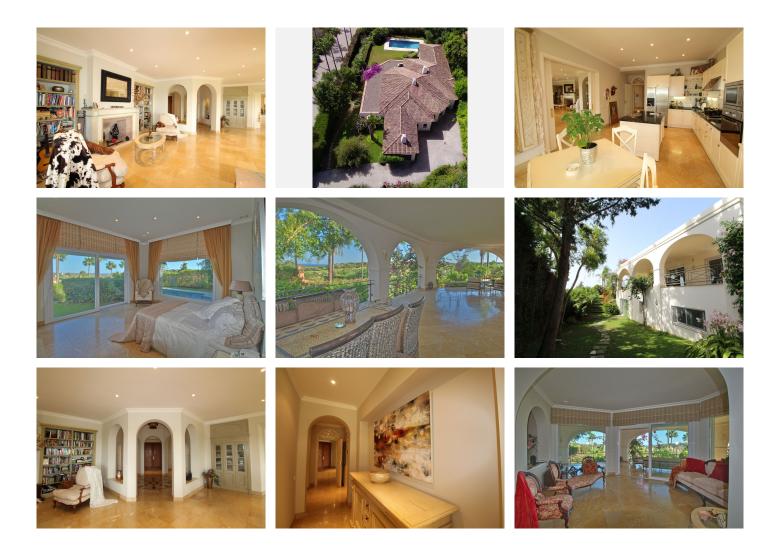

On the main level, step into an extraordinary entrance, opening to an expansive living area thoughtfully divided into different spots for entertainment and relaxation. It encompasses a fireplace-adorned seating corner, a lounge with terrace access and breathtaking views, a dining space adjoining the roomy kitchen, and a TV lounge. These interconnected zones create a seamless backdrop for hosting gatherings. Moreover, expansive sliding glass doors seamlessly connect to the south-east facing veranda, offering stunning sea and countryside views, and granting entry to the garden and pool area.

This level also houses the master bedroom with en-suite bathroom and dressing room, affording enchanting views of the garden, pool, and sea. Two additional bedrooms, a shared bathroom, a guest toilet, laundry area, and garage complete this floor.

Villa features include:

Elegant marble flooring Individual AC units in bedrooms Convenient automatic irrigation Sweeping sea views from master bedroom, living area, veranda, garden, and pool Automatic gates for driveway access with ample parking space Secure closed garage Luxurious underfloor heating