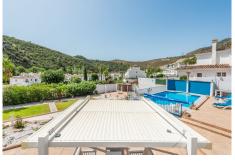

As you reach the property, you have two private covered parking spaces next to the main entrance and one of three covered terraces.

The outside lifestyle that this property offers is unique having several areas to enjoy including the swimming pool, covered bar with a TV, a kitchen and bathroom, barbecue area, a pétanque court and a large storage among others.