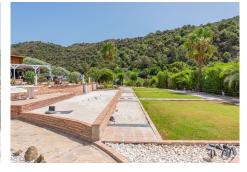

As you reach the property, you have two private covered parking spaces next to the main entrance and one of three covered terraces.

The outside lifestyle that this property offers is unique having several areas to enjoy including the swimming pool, covered bar with a TV, a kitchen and bathroom, barbecue area, a pétanque court and a large storage among others.

With a unique flat plot of more than 2000 sqm, the garden is designed for easy maintenance and to enjoy the fantastic south orientation. This property takes in the sun at all times of the day.

This property represents great value due to its location, privacy, low maintenance costs and the space for development opportunities which includes an option once the new urbanistic plan is approved. A second home could be built and segregating the plot there will be the option of selling the second property or using it as a rental income.