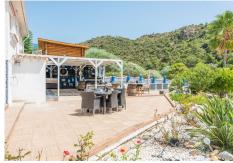

As you reach the property, you have two private covered parking spaces next to the main entrance and one of three covered terraces.

The outside lifestyle that this property offers is unique having several areas to enjoy including the swimming pool, covered bar with a TV, a kitchen and bathroom, barbecue area, a pétanque court and a large storage among others.