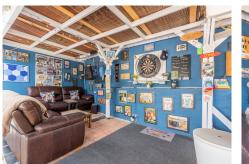

As you reach the property, you have two private covered parking spaces next to the main entrance and one of three covered terraces.

The outside lifestyle that this property offers is unique having several areas to enjoy including the swimming pool, covered bar with a TV, a kitchen and bathroom, barbecue area, a pétanque court and a large storage among others.