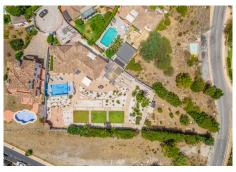

As you reach the property, you have two private covered parking spaces next to the main entrance and one of three covered terraces.

The outside lifestyle that this property offers is unique having several areas to enjoy including the swimming pool, covered bar with a TV, a kitchen and bathroom, barbecue area, a pétanque court and a large storage among others.

With a unique flat plot of more than 2000 sqm, the garden is designed for easy maintenance and to enjoy the fantastic south orientation. This property takes in the sun at all times of the day.

This property represents great value due to its location, privacy, low maintenance costs and the space for development opportunities which includes an option once the new urbanistic plan is approved. A second home could be built and segregating the plot there will be the option of selling the second property or using it as a rental income.