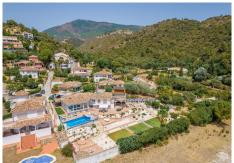

## HOUSE 3 BEDROOMS 2 BATHROOMS IN BENAHAVIS

Benahavis

REF# BEMR4407832 €1,200,000

| BEDS | BATHS | BUILT  | PLOT    |
|------|-------|--------|---------|
| 3    | 2     | 170 m² | 2162 m² |

This stunning villa is in one of the best plots in Benahavís village being a short walk to all amenities but benefiting from its quiet position with all-day sun and stunning views of the mountains and gorge from every room.

With a unique flat plot of more than 2000 sqm, the garden is designed for easy maintenance and to enjoy the fantastic south orientation. This property takes in the sun at all times of the day.

This property represents great value due to its location, privacy, low maintenance costs and the space for development opportunities which includes an option once the new urbanistic plan is approved. A second home could be built and segregating the plot there will be the option of selling the second property or using it as a rental income.