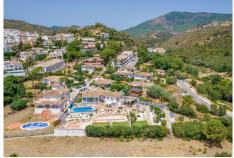

## HOUSE 3 BEDROOMS 2 BATHROOMS IN BENAHAVIS

Benahavis

REF# BEMR4407832 €1,200,000

| BEDS | BATHS | BUILT  | PLOT    |
|------|-------|--------|---------|
| 3    | 2     | 170 m² | 2162 m² |

This stunning villa is in one of the best plots in Benahavís village being a short walk to all amenities but benefiting from its quiet position with all-day sun and stunning views of the mountains and gorge from every room.

With a unique flat plot of more than 2000 sqm, the garden is designed for easy maintenance and to enjoy the fantastic south orientation. This property takes in the sun at all times of the day.

This property represents great value due to its location, privacy, low maintenance costs and the space for development opportunities which includes an option once the new urbanistic plan is approved. A second home could be built and segregating the plot there will be the option of selling the second property or using it as a rental income.