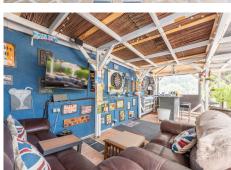

As you reach the property, you have two private covered parking spaces next to the main entrance and one of three covered terraces.

The outside lifestyle that this property offers is unique having several areas to enjoy including the swimming pool, covered bar with a TV, a kitchen and bathroom, barbecue area, a pétanque court and a large storage among others.