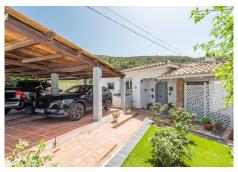

## HOUSE 3 BEDROOMS 2 BATHROOMS IN BENAHAVIS

Benahavis

REF# BEMR4407832 €1,200,000

| BEDS | BATHS | BUILT  | PLOT    |
|------|-------|--------|---------|
| 3    | 2     | 170 m² | 2162 m² |

This stunning villa is in one of the best plots in Benahavís village being a short walk to all amenities but benefiting from its quiet position with all-day sun and stunning views of the mountains and gorge from every room.

As you reach the property, you have two private covered parking spaces next to the main entrance and one of three covered terraces.

The outside lifestyle that this property offers is unique having several areas to enjoy including the swimming pool, covered bar with a TV, a kitchen and bathroom, barbecue area, a pétanque court and a large storage among others.