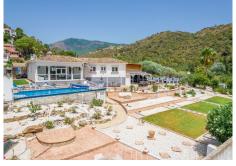

As you reach the property, you have two private covered parking spaces next to the main entrance and one of three covered terraces.

The outside lifestyle that this property offers is unique having several areas to enjoy including the swimming pool, covered bar with a TV, a kitchen and bathroom, barbecue area, a pétanque court and a large storage among others.

With a unique flat plot of more than 2000 sqm, the garden is designed for easy maintenance and to enjoy the fantastic south orientation. This property takes in the sun at all times of the day.

This property represents great value due to its location, privacy, low maintenance costs and the space for development opportunities which includes an option once the new urbanistic plan is approved. A second home could be built and segregating the plot there will be the option of selling the second property or using it as a rental income.