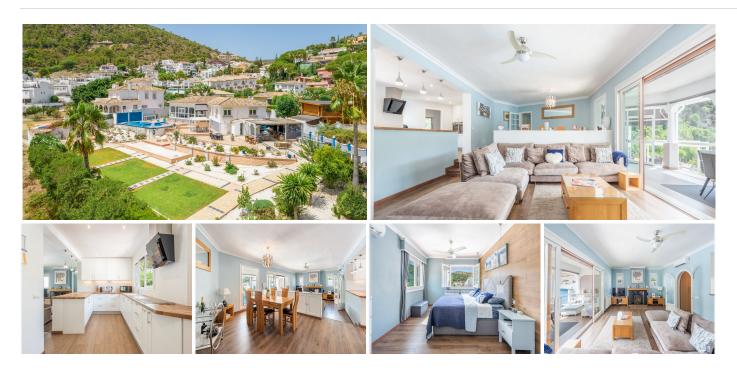

## HOUSE 3 BEDROOMS 2 BATHROOMS IN BENAHAVIS

Benahavis

REF# BEMR4407832 €1,200,000

| BEDS | BATHS | BUILT  | PLOT    |
|------|-------|--------|---------|
| 3    | 2     | 170 m² | 2162 m² |

This stunning villa is in one of the best plots in Benahavís village being a short walk to all amenities but benefiting from its quiet position with all-day sun and stunning views of the mountains and gorge from every room.

This home is fully refurbished and benefits from being laid out over one level.

As you enter the property, there is a spacious and bright open-plan living room, dining area and kitchen all with breathtaking views of the mountain. Leading off the main living room, there is an enclosed sun room providing an additional living and dining area facing the mountains and pool.

The modern fully fitted open-plan kitchen has the benefit of a separate laundry room.

There are 3 bedrooms, the master having a full-size walk-in dressing room and an ensuite with a walk-in shower and bath. An additional bathroom includes a full-size shower.