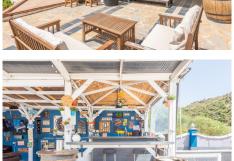

As you reach the property, you have two private covered parking spaces next to the main entrance and one of three covered terraces.

The outside lifestyle that this property offers is unique having several areas to enjoy including the swimming pool, covered bar with a TV, a kitchen and bathroom, barbecue area, a pétanque court and a large storage among others.