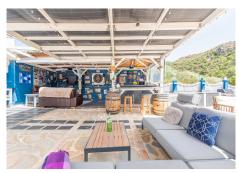

As you reach the property, you have two private covered parking spaces next to the main entrance and one of three covered terraces.

The outside lifestyle that this property offers is unique having several areas to enjoy including the swimming pool, covered bar with a TV, a kitchen and bathroom, barbecue area, a pétanque court and a large storage among others.