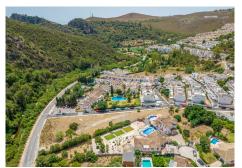

## HOUSE 3 BEDROOMS 2 BATHROOMS IN BENAHAVIS

Benahavis

REF# BEMR4407832 €1,200,000

| BEDS | BATHS | BUILT  | PLOT    |
|------|-------|--------|---------|
| 3    | 2     | 170 m² | 2162 m² |

This stunning villa is in one of the best plots in Benahavís village being a short walk to all amenities but benefiting from its quiet position with all-day sun and stunning views of the mountains and gorge from every room.

With a unique flat plot of more than 2000 sqm, the garden is designed for easy maintenance and to enjoy the fantastic south orientation. This property takes in the sun at all times of the day.

This property represents great value due to its location, privacy, low maintenance costs and the space for development opportunities which includes an option once the new urbanistic plan is approved. A second home could be built and segregating the plot there will be the option of selling the second property or using it as a rental income.