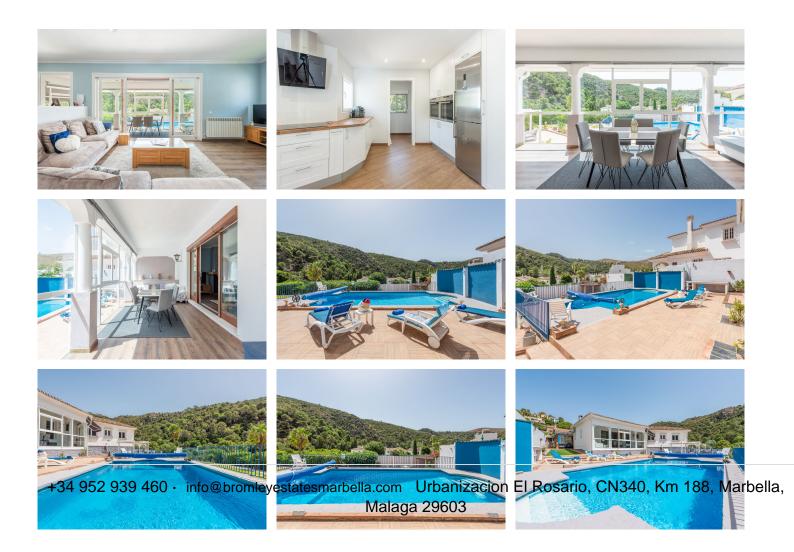

As you reach the property, you have two private covered parking spaces next to the main entrance and one of three covered terraces.

The outside lifestyle that this property offers is unique having several areas to enjoy including the swimming pool, covered bar with a TV, a kitchen and bathroom, barbecue area, a pétanque court and a large storage among others.

With a unique flat plot of more than 2000 sqm, the garden is designed for easy maintenance and to enjoy the fantastic south orientation. This property takes in the sun at all times of the day.

This property represents great value due to its location, privacy, low maintenance costs and the space for development opportunities which includes an option once the new urbanistic plan is approved. A second home could be built and segregating the plot there will be the option of selling the second property or using it as a rental income.

+34 952 939 460 · info@bromleyestatesmarbella.com Urbanizacion El Rosario, CN340, Km 188, Marbella, Malaga 29603

+34 952 939 460 · info@bromleyestatesmarbella.com Urbanizacion El Rosario, CN340, Km 188, Marbella, Malaga 29603