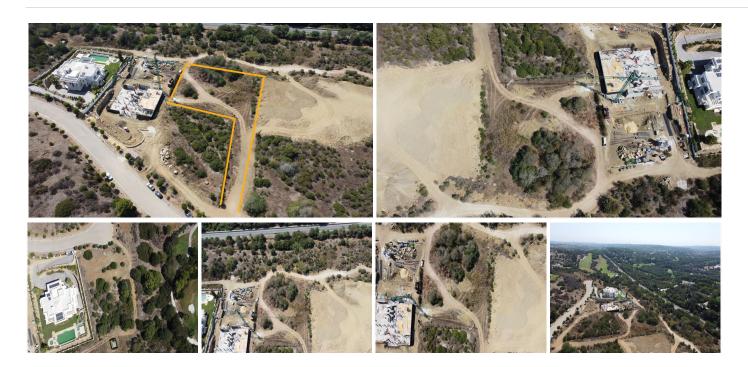

## RESIDENTIAL PLOT BEDROOMS BATHROOMS IN SOTOGRANDE

Sotogrande

REF# BEMR4407922 €685,000

BEDS BATHS BUILT PLOT m<sup>2</sup> 3376 m<sup>2</sup>

Fantastic opportunity to invest in buying land to build your own dream home in a super prestigious area in the exclusive gated community of La Reserva close to the Sotogrande International School.

This plot with stunning panoramic views is surrounded by beautiful countryside and charming Sotogrande properties overlooking the perfect landscape.

The offered plot is of generous size, 3376 m2 of area, which easily allows to build a very large property. Here you can build the house of your dreams in any style, contemporary/modern or traditional Mediterranean, with bespoke touches.

The plot is on an elevation and enjoys panoramic sea and golf views.Located between the internationally renowned golf courses of Valderrama and La Reserva Club, this is truly a unique investment opportunity to build your dream villa in a privileged location.