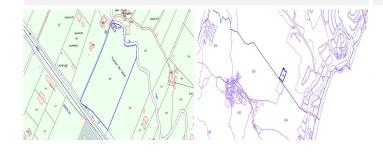

## PLOT BEDROOMS BATHROOMS IN ESTEPONA

Estepona

REF# BEMR4409209 €920,000

BEDS BATHS BUILT PLOT 203 m<sup>2</sup> 25476 m<sup>2</sup>

## Can be used for CAMPING.

Large rustic plot of 25,500 m2, mainly for agricultural use, with tropical trees (400 orange trees and 40 avocados) and an orchard with irrigation water and its own water well. Located just 1.5km from the center of Manilva, it belongs to the municipality of Casares, Malaga. Attached to the Doña Julia golf course. Easy access to the highway.