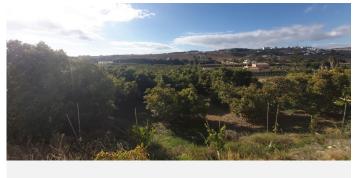

## Can be used for CAMPING.

Large rustic plot of 25,500 m2, mainly for agricultural use, with tropical trees (400 orange trees and 40 avocados) and an orchard with irrigation water and its own water well. Located just 1.5km from the center of Manilva, it belongs to the municipality of Casares, Malaga. Attached to the Doña Julia golf course. Easy access to the highway.