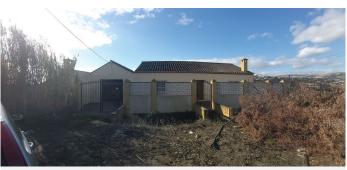

In a corner of the plot there is a large house of about 200m2 to be reformed. Both the house and the plot have electricity and water.