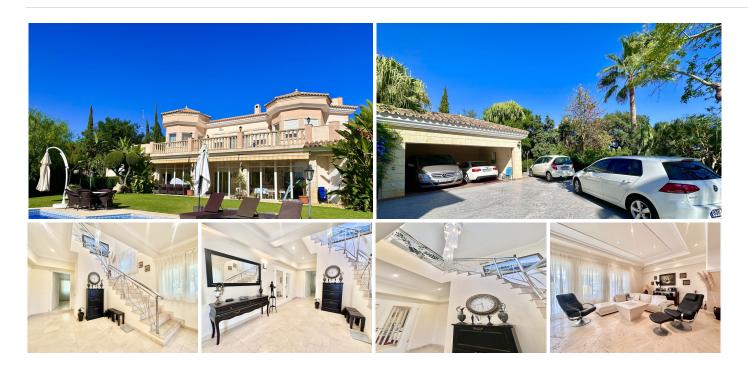

#### HOUSE 6 BEDROOMS 5 BATHROOMS IN EL ROSARIO

**9** El Rosario

REF# BEMR4410439 €3,199,000

| BEDS | BATHS | BUILT  | PLOT    | TERRACE |
|------|-------|--------|---------|---------|
| 6    | 5     | 580 m² | 2525 m² | 44 m²   |

A large villa for sale in the El Rosario urbanization with a total area of more than 600 m2 and a plot of more than 2500 m2. Located on a hill, 1.5 km from the sea!

The villa consists of two floors, a total of 6 bedrooms and 5 bathrooms, there is a laundry room, a dressing room, several utility rooms, a large living room with a fireplace, a separate dining area with access to the terrace, a lounge with a bar counter and an entrance hall.

On the second floor there are two large bedrooms with private bathrooms and a dressing area. From the second floor you can see a small view of the sea.

The plot has a deep and wide swimming pool, a relaxation area, a beautiful garden and a spacious garage.