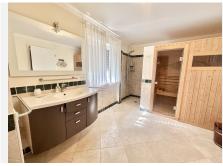

A large villa for sale in the El Rosario urbanization with a total area of more than 600 m2 and a plot of more than 2500 m2. Located on a hill, 1.5 km from the sea!

The villa consists of two floors, a total of 6 bedrooms and 5 bathrooms, there is a laundry room, a dressing room, several utility rooms, a large living room with a fireplace, a separate dining area with access to the terrace, a lounge with a bar counter and an entrance hall.