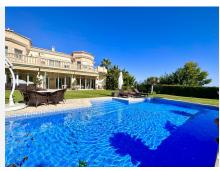

A large villa for sale in the El Rosario urbanization with a total area of more than 600 m2 and a plot of more than 2500 m2. Located on a hill, 1.5 km from the sea!

The villa consists of two floors, a total of 6 bedrooms and 5 bathrooms, there is a laundry room, a dressing room, several utility rooms, a large living room with a fireplace, a separate dining area with access to the terrace, a lounge with a bar counter and an entrance hall.

On the second floor there are two large bedrooms with private bathrooms and a dressing area. From the second floor you can see a small view of the sea.

The plot has a deep and wide swimming pool, a relaxation area, a beautiful garden and a spacious garage.