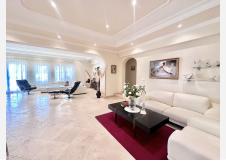

A large villa for sale in the El Rosario urbanization with a total area of more than 600 m2 and a plot of more than 2500 m2. Located on a hill, 1.5 km from the sea!

The villa consists of two floors, a total of 6 bedrooms and 5 bathrooms, there is a laundry room, a dressing room, several utility rooms, a large living room with a fireplace, a separate dining area with access to the terrace, a lounge with a bar counter and an entrance hall.