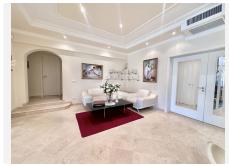

A large villa for sale in the El Rosario urbanization with a total area of more than 600 m2 and a plot of more than 2500 m2. Located on a hill, 1.5 km from the sea!

The villa consists of two floors, a total of 6 bedrooms and 5 bathrooms, there is a laundry room, a dressing room, several utility rooms, a large living room with a fireplace, a separate dining area with access to the terrace, a lounge with a bar counter and an entrance hall.