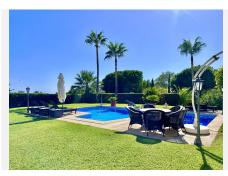

A large villa for sale in the El Rosario urbanization with a total area of more than 600 m2 and a plot of more than 2500 m2. Located on a hill, 1.5 km from the sea!

The villa consists of two floors, a total of 6 bedrooms and 5 bathrooms, there is a laundry room, a dressing room, several utility rooms, a large living room with a fireplace, a separate dining area with access to the terrace, a lounge with a bar counter and an entrance hall.

On the second floor there are two large bedrooms with private bathrooms and a dressing area. From the second floor you can see a small view of the sea.

The plot has a deep and wide swimming pool, a relaxation area, a beautiful garden and a spacious garage.