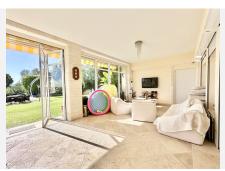

A large villa for sale in the El Rosario urbanization with a total area of more than 600 m2 and a plot of more than 2500 m2. Located on a hill, 1.5 km from the sea!

The villa consists of two floors, a total of 6 bedrooms and 5 bathrooms, there is a laundry room, a dressing room, several utility rooms, a large living room with a fireplace, a separate dining area with access to the terrace, a lounge with a bar counter and an entrance hall.

On the second floor there are two large bedrooms with private bathrooms and a dressing area. From the second floor you can see a small view of the sea.

The plot has a deep and wide swimming pool, a relaxation area, a beautiful garden and a spacious garage.