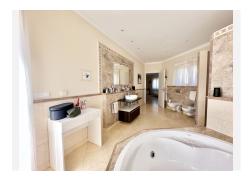

A large villa for sale in the El Rosario urbanization with a total area of more than 600 m2 and a plot of more than 2500 m2. Located on a hill, 1.5 km from the sea!

The villa consists of two floors, a total of 6 bedrooms and 5 bathrooms, there is a laundry room, a dressing room, several utility rooms, a large living room with a fireplace, a separate dining area with access to the terrace, a lounge with a bar counter and an entrance hall.

On the second floor there are two large bedrooms with private bathrooms and a dressing area. From the second floor you can see a small view of the sea.

The plot has a deep and wide swimming pool, a relaxation area, a beautiful garden and a spacious garage.