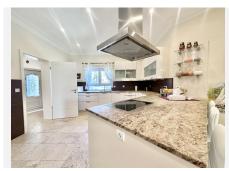

A large villa for sale in the El Rosario urbanization with a total area of more than 600 m2 and a plot of more than 2500 m2. Located on a hill, 1.5 km from the sea!

The villa consists of two floors, a total of 6 bedrooms and 5 bathrooms, there is a laundry room, a dressing room, several utility rooms, a large living room with a fireplace, a separate dining area with access to the terrace, a lounge with a bar counter and an entrance hall.