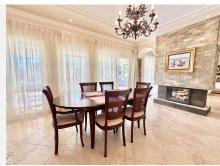

A large villa for sale in the El Rosario urbanization with a total area of more than 600 m2 and a plot of more than 2500 m2. Located on a hill, 1.5 km from the sea!

The villa consists of two floors, a total of 6 bedrooms and 5 bathrooms, there is a laundry room, a dressing room, several utility rooms, a large living room with a fireplace, a separate dining area with access to the terrace, a lounge with a bar counter and an entrance hall.