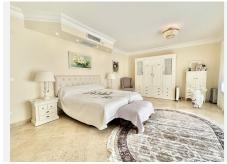

A large villa for sale in the El Rosario urbanization with a total area of more than 600 m2 and a plot of more than 2500 m2. Located on a hill, 1.5 km from the sea!

The villa consists of two floors, a total of 6 bedrooms and 5 bathrooms, there is a laundry room, a dressing room, several utility rooms, a large living room with a fireplace, a separate dining area with access to the terrace, a lounge with a bar counter and an entrance hall.

On the second floor there are two large bedrooms with private bathrooms and a dressing area. From the second floor you can see a small view of the sea.

The plot has a deep and wide swimming pool, a relaxation area, a beautiful garden and a spacious garage.