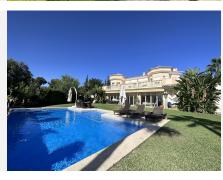

A large villa for sale in the El Rosario urbanization with a total area of more than 600 m2 and a plot of more than 2500 m2. Located on a hill, 1.5 km from the sea!

The villa consists of two floors, a total of 6 bedrooms and 5 bathrooms, there is a laundry room, a dressing room, several utility rooms, a large living room with a fireplace, a separate dining area with access to the terrace, a lounge with a bar counter and an entrance hall.

On the second floor there are two large bedrooms with private bathrooms and a dressing area. From the second floor you can see a small view of the sea.

The plot has a deep and wide swimming pool, a relaxation area, a beautiful garden and a spacious garage.