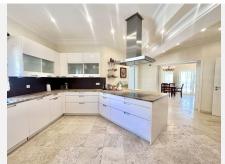

A large villa for sale in the El Rosario urbanization with a total area of more than 600 m2 and a plot of more than 2500 m2. Located on a hill, 1.5 km from the sea!

The villa consists of two floors, a total of 6 bedrooms and 5 bathrooms, there is a laundry room, a dressing room, several utility rooms, a large living room with a fireplace, a separate dining area with access to the terrace, a lounge with a bar counter and an entrance hall.