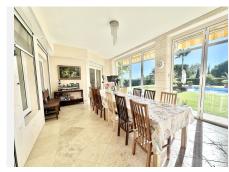

A large villa for sale in the El Rosario urbanization with a total area of more than 600 m2 and a plot of more than 2500 m2. Located on a hill, 1.5 km from the sea!

The villa consists of two floors, a total of 6 bedrooms and 5 bathrooms, there is a laundry room, a dressing room, several utility rooms, a large living room with a fireplace, a separate dining area with access to the terrace, a lounge with a bar counter and an entrance hall.