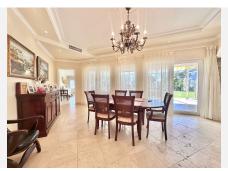

A large villa for sale in the El Rosario urbanization with a total area of more than 600 m2 and a plot of more than 2500 m2. Located on a hill, 1.5 km from the sea!

The villa consists of two floors, a total of 6 bedrooms and 5 bathrooms, there is a laundry room, a dressing room, several utility rooms, a large living room with a fireplace, a separate dining area with access to the terrace, a lounge with a bar counter and an entrance hall.