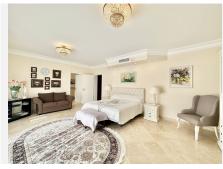

A large villa for sale in the El Rosario urbanization with a total area of more than 600 m2 and a plot of more than 2500 m2. Located on a hill, 1.5 km from the sea!

The villa consists of two floors, a total of 6 bedrooms and 5 bathrooms, there is a laundry room, a dressing room, several utility rooms, a large living room with a fireplace, a separate dining area with access to the terrace, a lounge with a bar counter and an entrance hall.