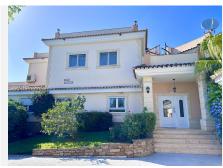

A large villa for sale in the El Rosario urbanization with a total area of more than 600 m2 and a plot of more than 2500 m2. Located on a hill, 1.5 km from the sea!

The villa consists of two floors, a total of 6 bedrooms and 5 bathrooms, there is a laundry room, a dressing room, several utility rooms, a large living room with a fireplace, a separate dining area with access to the terrace, a lounge with a bar counter and an entrance hall.

Location 10 minutes from Marbella and 30 minutes from Malaga. There are various bars and restaurants nearby, and the popular shaded Royal Tennis club is also 3 minutes away.

The villa is for sale only with the possibility of payment in rubles! +34 952 939 460 · info@bromleyestatesmarbella.com Urbanizacion El Rosario, CN340, Km 188, Marbella, Malaga 29603