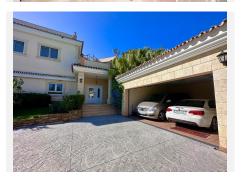

A large villa for sale in the El Rosario urbanization with a total area of more than 600 m2 and a plot of more than 2500 m2. Located on a hill, 1.5 km from the sea!

The villa consists of two floors, a total of 6 bedrooms and 5 bathrooms, there is a laundry room, a dressing room, several utility rooms, a large living room with a fireplace, a separate dining area with access to the terrace, a lounge with a bar counter and an entrance hall.

On the second floor there are two large bedrooms with private bathrooms and a dressing area. From the second floor you can see a small view of the sea.

The plot has a deep and wide swimming pool, a relaxation area, a beautiful garden and a spacious garage.