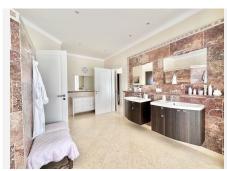

A large villa for sale in the El Rosario urbanization with a total area of more than 600 m2 and a plot of more than 2500 m2. Located on a hill, 1.5 km from the sea!

The villa consists of two floors, a total of 6 bedrooms and 5 bathrooms, there is a laundry room, a dressing room, several utility rooms, a large living room with a fireplace, a separate dining area with access to the terrace, a lounge with a bar counter and an entrance hall.

On the second floor there are two large bedrooms with private bathrooms and a dressing area. From the second floor you can see a small view of the sea.

The plot has a deep and wide swimming pool, a relaxation area, a beautiful garden and a spacious garage.