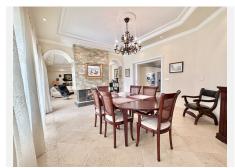

A large villa for sale in the El Rosario urbanization with a total area of more than 600 m2 and a plot of more than 2500 m2. Located on a hill, 1.5 km from the sea!

The villa consists of two floors, a total of 6 bedrooms and 5 bathrooms, there is a laundry room, a dressing room, several utility rooms, a large living room with a fireplace, a separate dining area with access to the terrace, a lounge with a bar counter and an entrance hall.