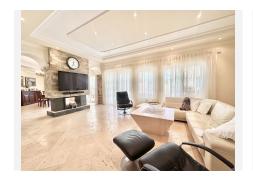

A large villa for sale in the El Rosario urbanization with a total area of more than 600 m2 and a plot of more than 2500 m2. Located on a hill, 1.5 km from the sea!

The villa consists of two floors, a total of 6 bedrooms and 5 bathrooms, there is a laundry room, a dressing room, several utility rooms, a large living room with a fireplace, a separate dining area with access to the terrace, a lounge with a bar counter and an entrance hall.