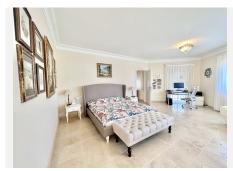

A large villa for sale in the El Rosario urbanization with a total area of more than 600 m2 and a plot of more than 2500 m2. Located on a hill, 1.5 km from the sea!

The villa consists of two floors, a total of 6 bedrooms and 5 bathrooms, there is a laundry room, a dressing room, several utility rooms, a large living room with a fireplace, a separate dining area with access to the terrace, a lounge with a bar counter and an entrance hall.

On the second floor there are two large bedrooms with private bathrooms and a dressing area. From the second floor you can see a small view of the sea.

The plot has a deep and wide swimming pool, a relaxation area, a beautiful garden and a spacious garage.