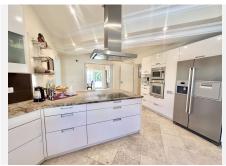

A large villa for sale in the El Rosario urbanization with a total area of more than 600 m2 and a plot of more than 2500 m2. Located on a hill, 1.5 km from the sea!

The villa consists of two floors, a total of 6 bedrooms and 5 bathrooms, there is a laundry room, a dressing room, several utility rooms, a large living room with a fireplace, a separate dining area with access to the terrace, a lounge with a bar counter and an entrance hall.