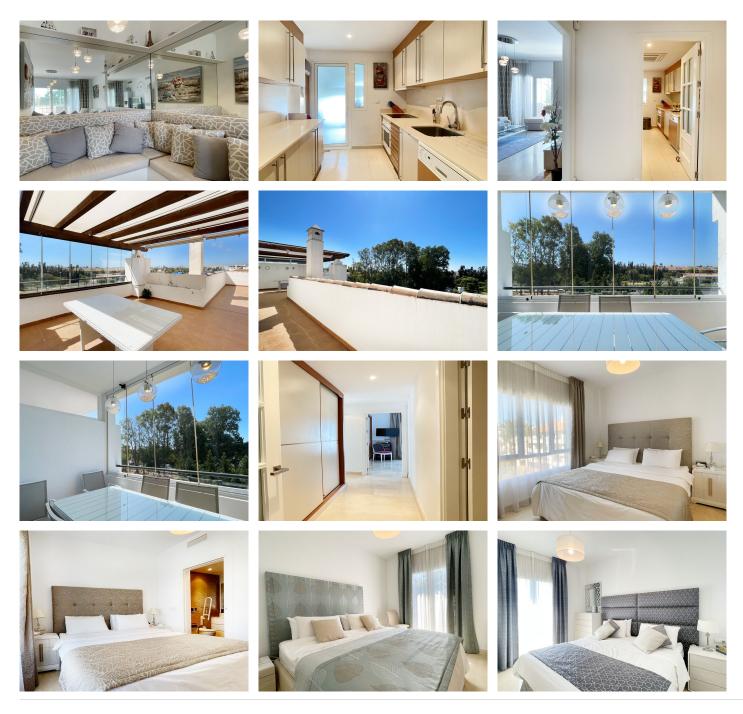

Beautiful South facing Penthouse duplex that has been recently renovated, it consists of 4 bedrooms and 3 bathrooms,

has a private elevator and is located in the residential compound of Mirador Del Rodeo in Nueva Andalucía. Great location just 5 minutes drive from the famous Puerto Banus and the beach.

The property is in excellent condition built with high quality materials.

The gated residential compound has beautiful communal gardens, a large swimming pool, as well a children's pool,

Puerto Banús and the beach are less than 15 minutes away walking distance.

## **BROMLEY ESTATES**

Marbella

The famous Real Club de Padel is 10 meters away, the club has 10 paddle tennis courts and one of the best outdoor gyms

of the coast, it also has a very nice restaurant.

The price includes an underground parking space and a storage room.