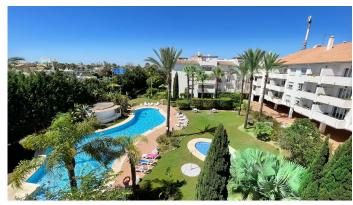

Beautiful South facing Penthouse duplex that has been recently renovated, it consists of 4 bedrooms and 3 bathrooms,

has a private elevator and is located in the residential compound of Mirador Del Rodeo in Nueva Andalucía. Great location just 5 minutes drive from the famous Puerto Banus and the beach.

The property is in excellent condition built with high quality materials.

The gated residential compound has beautiful communal gardens, a large swimming pool, as well a children's pool,

Puerto Banús and the beach are less than 15 minutes away walking distance.