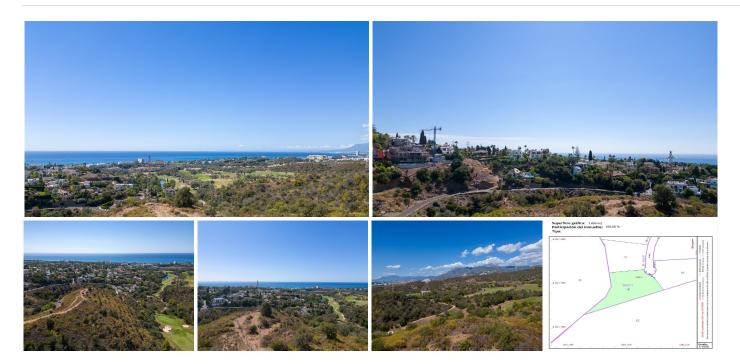

## REF# BEMR4410694 €550,000

| BEDS | BATHS | BUILT | PLOT    |
|------|-------|-------|---------|
|      |       | m²    | 1456 m² |

Fantastic, large, elevated, corner plot available in El Rosario.

This plot is fantastically positioned to enjoy incredible 180 degree views of the sea, golf courses, the Coast and all the way over to Gibraltar and Africa.

The location and posiiton of the plot gurantees that the views will never be obstructed.

Perfect opportunity to built your dream property on a plot of land that is unbeaten in an area that is already developing quickly.

Don"t miss out on this incredible opportunity!