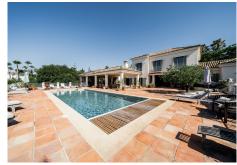

Substantial family villa in Sotogrande Alto offering golf views over the San Roque Golf Course towards the Mediterranean Sea.

Situated in a quiet location, this southeast-.facing villa comprises, on the ground level: entrance porch, hall, living room, formal dining room, large kitchen with a sitting area and fireplace, pantry, laundry room, guest toilet, master bedroom with dressing rooms and bathroom, and an office with an adjoining bathroom. There is also a garage for two cars, above which is a guest apartment including a bedroom, bathroom, and kitchenette. Access to the mature garden with swimming pool.