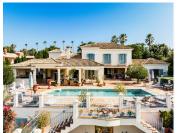

## HOUSE 9 BEDROOMS 10.5 BATHROOMS IN SOTOGRANDE

Sotogrande

REF# BEMR4413928 €3,600,000

| BEDS | BATHS | BUILT   | PLOT                | TERRACE |
|------|-------|---------|---------------------|---------|
| 9    | 10.5  | 1084 m² | 3557 m <sup>2</sup> | 354 m²  |

Substantial family villa in Sotogrande Alto offering golf views over the San Roque Golf Course towards the Mediterranean Sea.

Situated in a quiet location, this southeast-.facing villa comprises, on the ground level: entrance porch, hall, living room, formal dining room, large kitchen with a sitting area and fireplace, pantry, laundry room, guest toilet, master bedroom with dressing rooms and bathroom, and an office with an adjoining bathroom. There is also a garage for two cars, above which is a guest apartment including a bedroom, bathroom, and kitchenette. Access to the mature garden with swimming pool.