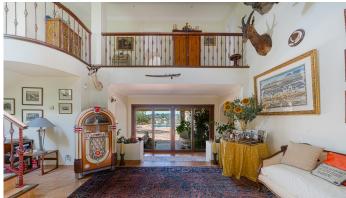

Substantial family villa in Sotogrande Alto offering golf views over the San Roque Golf Course towards the Mediterranean Sea.

Situated in a quiet location, this southeast-.facing villa comprises, on the ground level: entrance porch, hall, living room, formal dining room, large kitchen with a sitting area and fireplace, pantry, laundry room, guest toilet, master bedroom with dressing rooms and bathroom, and an office with an adjoining bathroom. There is also a garage for two cars, above which is a guest apartment including a bedroom, bathroom, and kitchenette. Access to the mature garden with swimming pool.

Upstairs: three en-suite bedrooms each with a balcony.

The basement is accessed from the side of the villa where four further bedrooms (one en-suite) and two further bathrooms, games area and wine cellar.