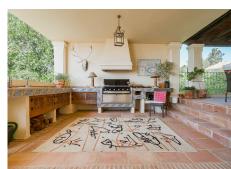

Substantial family villa in Sotogrande Alto offering golf views over the San Roque Golf Course towards the Mediterranean Sea.

Situated in a quiet location, this southeast-.facing villa comprises, on the ground level: entrance porch, hall, living room, formal dining room, large kitchen with a sitting area and fireplace, pantry, laundry room, guest toilet, master bedroom with dressing rooms and bathroom, and an office with an adjoining bathroom. There is also a garage for two cars, above which is a guest apartment including a bedroom, bathroom, and kitchenette. Access to the mature garden with swimming pool.