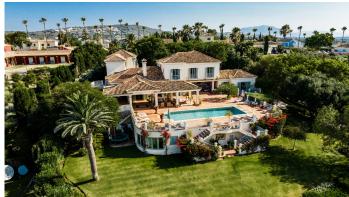

## HOUSE 9 BEDROOMS 10.5 BATHROOMS IN SOTOGRANDE

Sotogrande

REF# BEMR4413928 €3,600,000

| BEDS | BATHS | BUILT   | PLOT                | TERRACE |
|------|-------|---------|---------------------|---------|
| 9    | 10.5  | 1084 m² | 3557 m <sup>2</sup> | 354 m²  |

Substantial family villa in Sotogrande Alto offering golf views over the San Roque Golf Course towards the Mediterranean Sea.

Situated in a quiet location, this southeast-.facing villa comprises, on the ground level: entrance porch, hall, living room, formal dining room, large kitchen with a sitting area and fireplace, pantry, laundry room, guest toilet, master bedroom with dressing rooms and bathroom, and an office with an adjoining bathroom. There is also a garage for two cars, above which is a guest apartment including a bedroom, bathroom, and kitchenette. Access to the mature garden with swimming pool.