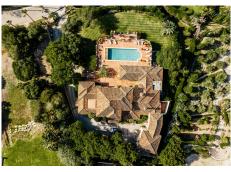

Substantial family villa in Sotogrande Alto offering golf views over the San Roque Golf Course towards the Mediterranean Sea.

Situated in a quiet location, this southeast-.facing villa comprises, on the ground level: entrance porch, hall, living room, formal dining room, large kitchen with a sitting area and fireplace, pantry, laundry room, guest toilet, master bedroom with dressing rooms and bathroom, and an office with an adjoining bathroom. There is also a garage for two cars, above which is a guest apartment including a bedroom, bathroom, and kitchenette. Access to the mature garden with swimming pool.

## **BROMLEY ESTATES**

Marbella

An enormous raw space is to be found on this level, which is beneath the swimming pool and where further rooms could be converted into a gym or a home cinema.

It features underfloor heating in most of the house, air conditioning in the bedrooms and carport for several vehicles.