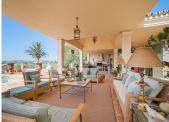

Substantial family villa in Sotogrande Alto offering golf views over the San Roque Golf Course towards the Mediterranean Sea.

Situated in a quiet location, this southeast-.facing villa comprises, on the ground level: entrance porch, hall, living room, formal dining room, large kitchen with a sitting area and fireplace, pantry, laundry room, guest toilet, master bedroom with dressing rooms and bathroom, and an office with an adjoining bathroom. There is also a garage for two cars, above which is a guest apartment including a bedroom, bathroom, and kitchenette. Access to the mature garden with swimming pool.