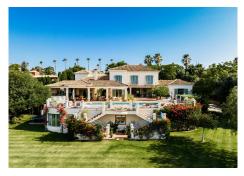

Substantial family villa in Sotogrande Alto offering golf views over the San Roque Golf Course towards the Mediterranean Sea.

Situated in a quiet location, this southeast-.facing villa comprises, on the ground level: entrance porch, hall, living room, formal dining room, large kitchen with a sitting area and fireplace, pantry, laundry room, guest toilet, master bedroom with dressing rooms and bathroom, and an office with an adjoining bathroom. There is also a garage for two cars, above which is a guest apartment including a bedroom, bathroom, and kitchenette. Access to the mature garden with swimming pool.