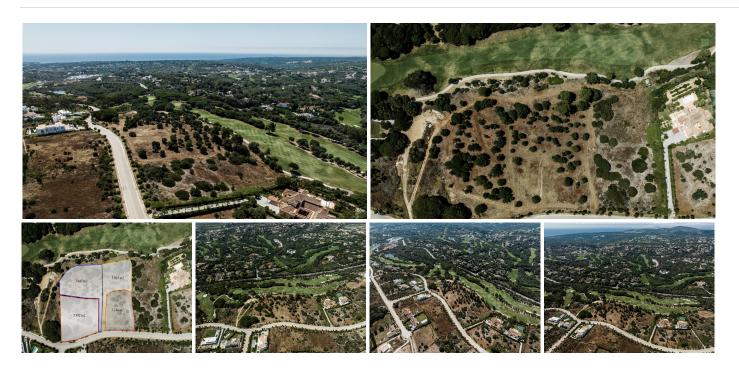

## PLOT BEDROOMS BATHROOMS IN SOTOGRANDE

Sotogrande

REF# BEMR4413931 €2,917,583

BEDS BATHS BUILT PLOT

m² 7939 m²

Set of 2 south-facing plots totalling 7,939 m2 situated in La Reserva de Sotogrande, Cádiz, close to a well-known international college and just a few minutes drive to all the amenities that the Sotogrande marina has to offer.

Possibility of acquiring one or two further adjoining plots. There are 4 in total, with the m2 specified in one of the pictures.

A great investment opportunity in an exclusive residential area of luxury homes just 10 minutes' drive to all amenities, only 1.15 hours to the Málaga international airport and 30 minutes' drive to the Gibraltar airport.