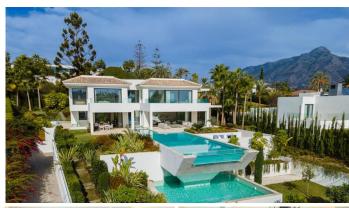

## HOUSE 6 BEDROOMS 6 BATHROOMS IN NUEVA ANDALUCIA

Nueva Andalucia

REF# BEMR4414300 €6,900,000

| BEDS | BATHS | BUILT  | PLOT    | TERRACE |
|------|-------|--------|---------|---------|
| 6    | 6     | 921 m² | 2104 m² | 156 m²  |

Distributed over 3 levels, this fabulous villa has 6 bedrooms, 6 super modern bathrooms and 2 toilets. It welcomes you into an impressive entrance hall with double-height ceiling, which leads to a large open-plan living area. The large, voguish living room is furnished with high-quality furniture and overlooks the subtropical garden. It is connected with an imposing dining area and a state-of-the-art sleek kitchen. The living and dining areas have direct access to the covered and uncovered terraces, with several chill-out and al fresco dining areas, and an infinity pool with a wow-factor. Upstairs, the villa welcomes you into spacious, serene bedrooms, overlooking the green carpets of Los Naranjos Golf. The lower level boasts an extra-large entertainment area with a TV room and the possibility to customize with more features.

The outside area has been made to suit the most discerning tastes, as you can find remarkable terraces of 156 m², a stylish sunken lounge, solarium, water features, landscaped areas and flowerbeds. This high-end property is in excellent condition, with luxurious features ensuring you have the most sophisticated lifestyle (fireplace, freestanding bathtub, air-conditioning, double glazing, fitted wardrobes, glass doors, garage for 8