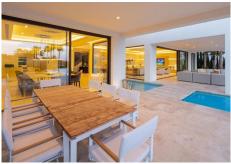

Distributed over 3 levels, this fabulous villa has 6 bedrooms, 6 super modern bathrooms and 2 toilets. It welcomes you into an impressive entrance hall with double-height ceiling, which leads to a large open-plan living area. The large, voguish living room is furnished with high-quality furniture and overlooks the subtropical garden. It is connected with an imposing dining area and a state-of-the-art sleek kitchen. The living and dining areas have direct access to the covered and uncovered terraces, with several chill-out and al fresco dining areas, and an infinity pool with a wow-factor. Upstairs, the villa welcomes you into spacious, serene bedrooms, overlooking the green carpets of Los Naranjos Golf. The lower level boasts an extra-large entertainment area with a TV room and the possibility to customize with more features.

The outside area has been made to suit the most discerning tastes, as you can find remarkable terraces of 156 m², a stylish sunken lounge, solarium, water features, landscaped areas and flowerbeds. This high-end property is in excellent condition, with luxurious features ensuring you have the most sophisticated lifestyle (fireplace, freestanding bathtub, air-conditioning, double glazing, fitted wardrobes, glass doors, garage for 8