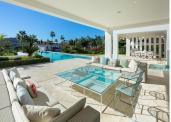

Distributed over 3 levels, this fabulous villa has 6 bedrooms, 6 super modern bathrooms and 2 toilets. It welcomes you into an impressive entrance hall with double-height ceiling, which leads to a large open-plan living area. The large, voguish living room is furnished with high-quality furniture and overlooks the subtropical garden. It is connected with an imposing dining area and a state-of-the-art sleek kitchen. The living and dining areas have direct access to the covered and uncovered terraces, with several chill-out and al fresco dining areas, and an infinity pool with a wow-factor. Upstairs, the villa welcomes you into spacious, serene bedrooms, overlooking the green carpets of Los Naranjos Golf. The lower level boasts an extra-large entertainment area with a TV room and the possibility to customize with more features.

The outside area has been made to suit the most discerning tastes, as you can find remarkable terraces of 156 m², a stylish sunken lounge, solarium, water features, landscaped areas and flowerbeds. This high-end property is in excellent condition, with luxurious features ensuring you have the most sophisticated lifestyle (fireplace, freestanding bathtub, air-conditioning, double glazing, fitted wardrobes, glass doors, garage for 8