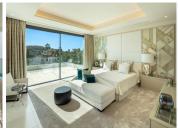

Distributed over 3 levels, this fabulous villa has 6 bedrooms, 6 super modern bathrooms and 2 toilets. It welcomes you into an impressive entrance hall with double-height ceiling, which leads to a large open-plan living area. The large, voguish living room is furnished with high-quality furniture and overlooks the subtropical garden. It is connected with an imposing dining area and a state-of-the-art sleek kitchen. The living and dining areas have direct access to the covered and uncovered terraces, with several chill-out and al fresco dining areas, and an infinity pool with a wow-factor. Upstairs, the villa welcomes you into spacious, serene bedrooms, overlooking the green carpets of Los Naranjos Golf. The lower level boasts an extra-large entertainment area with a TV room and the possibility to customize with more features.