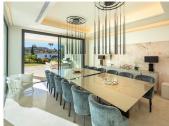

Distributed over 3 levels, this fabulous villa has 6 bedrooms, 6 super modern bathrooms and 2 toilets. It welcomes you into an impressive entrance hall with double-height ceiling, which leads to a large open-plan living area. The large, voguish living room is furnished with high-quality furniture and overlooks the subtropical garden. It is connected with an imposing dining area and a state-of-the-art sleek kitchen. The living and dining areas have direct access to the covered and uncovered terraces, with several chill-out and al fresco dining areas, and an infinity pool with a wow-factor. Upstairs, the villa welcomes you into spacious, serene bedrooms, overlooking the green carpets of Los Naranjos Golf. The lower level boasts an extra-large entertainment area with a TV room and the possibility to customize with more features.