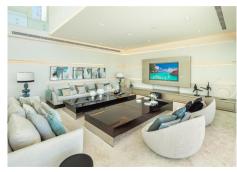

Distributed over 3 levels, this fabulous villa has 6 bedrooms, 6 super modern bathrooms and 2 toilets. It welcomes you into an impressive entrance hall with double-height ceiling, which leads to a large open-plan living area. The large, voguish living room is furnished with high-quality furniture and overlooks the subtropical garden. It is connected with an imposing dining area and a state-of-the-art sleek kitchen. The living and dining areas have direct access to the covered and uncovered terraces, with several chill-out and al fresco dining areas, and an infinity pool with a wow-factor. Upstairs, the villa welcomes you into spacious, serene bedrooms, overlooking the green carpets of Los Naranjos Golf. The lower level boasts an extra-large entertainment area with a TV room and the possibility to customize with more features.