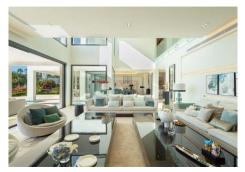

Distributed over 3 levels, this fabulous villa has 6 bedrooms, 6 super modern bathrooms and 2 toilets. It welcomes you into an impressive entrance hall with double-height ceiling, which leads to a large open-plan living area. The large, voguish living room is furnished with high-quality furniture and overlooks the subtropical garden. It is connected with an imposing dining area and a state-of-the-art sleek kitchen. The living and dining areas have direct access to the covered and uncovered terraces, with several chill-out and al fresco dining areas, and an infinity pool with a wow-factor. Upstairs, the villa welcomes you into spacious, serene bedrooms, overlooking the green carpets of Los Naranjos Golf. The lower level boasts an extra-large entertainment area with a TV room and the possibility to customize with more features.

The outside area has been made to suit the most discerning tastes, as you can find remarkable terraces of 156 m², a stylish sunken lounge, solarium, water features, landscaped areas and flowerbeds. This high-end property is in excellent condition, with luxurious features ensuring you have the most sophisticated lifestyle (fireplace, freestanding bathtub, air-conditioning, double glazing, fitted wardrobes, glass doors, garage for 8