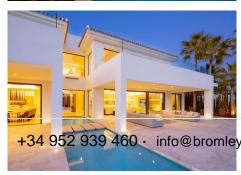

The outside area has been made to suit the most discerning tastes, as you can find remarkable terraces of 156 m², a stylish sunken lounge, solarium, water features, landscaped areas and flowerbeds. This high-end property is in excellent condition, with luxurious features ensuring you have the most sophisticated lifestyle (fireplace, freestanding bathtub, air-conditioning, double glazing, fitted wardrobes, glass doors, garage for 8