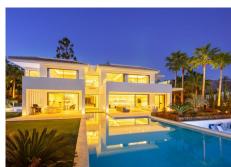

Distributed over 3 levels, this fabulous villa has 6 bedrooms, 6 super modern bathrooms and 2 toilets. It welcomes you into an impressive entrance hall with double-height ceiling, which leads to a large open-plan living area. The large, voguish living room is furnished with high-quality furniture and overlooks the subtropical garden. It is connected with an imposing dining area and a state-of-the-art sleek kitchen. The living and dining areas have direct access to the covered and uncovered terraces, with several chill-out and al fresco dining areas, and an infinity pool with a wow-factor. Upstairs, the villa welcomes you into spacious, serene bedrooms, overlooking the green carpets of Los Naranjos Golf. The lower level boasts an extra-large entertainment area with a TV room and the possibility to customize with more features.

The outside area has been made to suit the most discerning tastes, as you can find remarkable terraces of 156 m², a stylish sunken lounge, solarium, water features, landscaped areas and flowerbeds. This high-end property is in excellent condition, with luxurious features ensuring you have the most sophisticated lifestyle (fireplace, freestanding bathtub, air-conditioning, double glazing, fitted wardrobes, glass doors, garage for 8