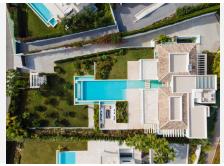

Distributed over 3 levels, this fabulous villa has 6 bedrooms, 6 super modern bathrooms and 2 toilets. It welcomes you into an impressive entrance hall with double-height ceiling, which leads to a large open-plan living area. The large, voguish living room is furnished with high-quality furniture and overlooks the subtropical garden. It is connected with an imposing dining area and a state-of-the-art sleek kitchen. The living and dining areas have direct access to the covered and uncovered terraces, with several chill-out and al fresco dining areas, and an infinity pool with a wow-factor. Upstairs, the villa welcomes you into spacious, serene bedrooms, overlooking the green carpets of Los Naranjos Golf. The lower level boasts an extra-large entertainment area with a TV room and the possibility to customize with more features.

The outside area has been made to suit the most discerning tastes, as you can find remarkable terraces of 156 m², a stylish sunken lounge, solarium, water features, landscaped areas and flowerbeds. This high-end property is in excellent condition, with luxurious features ensuring you have the most sophisticated lifestyle (fireplace, freestanding bathtub, air-conditioning, double glazing, fitted wardrobes, glass doors, garage for 8