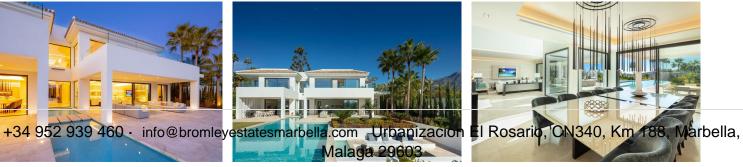

Distributed over 3 levels, this fabulous villa has 6 bedrooms, 6 super modern bathrooms and 2 toilets. It welcomes you into an impressive entrance hall with double-height ceiling, which leads to a large open-plan living area. The large, voguish living room is furnished with high-quality furniture and overlooks the subtropical garden. It is connected with an imposing dining area and a state-of-the-art sleek kitchen. The living and dining areas have direct access to the covered and uncovered terraces, with several chill-out and al fresco dining areas, and an infinity pool with a wow-factor. Upstairs, the villa welcomes you into spacious, serene bedrooms, overlooking the green carpets of Los Naranjos Golf. The lower level boasts an extra-large entertainment area with a TV room and the possibility to customize with more features.

The outside area has been made to suit the most discerning tastes, as you can find remarkable terraces of 156 m², a stylish sunken lounge, solarium, water features, landscaped areas and flowerbeds. This high-end property is in excellent condition, with luxurious features ensuring you have the most sophisticated lifestyle (fireplace, freestanding bathtub, air-conditioning, double glazing, fitted wardrobes, glass doors, garage for 8