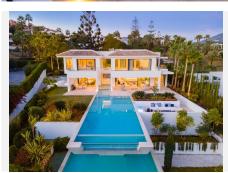

Distributed over 3 levels, this fabulous villa has 6 bedrooms, 6 super modern bathrooms and 2 toilets. It welcomes you into an impressive entrance hall with double-height ceiling, which leads to a large open-plan living area. The large, voguish living room is furnished with high-quality furniture and overlooks the subtropical garden. It is connected with an imposing dining area and a state-of-the-art sleek kitchen. The living and dining areas have direct access to the covered and uncovered terraces, with several chill-out and al fresco dining areas, and an infinity pool with a wow-factor. Upstairs, the villa welcomes you into spacious, serene bedrooms, overlooking the green carpets of Los Naranjos Golf. The lower level boasts an extra-large entertainment area with a TV room and the possibility to customize with more features.

The outside area has been made to suit the most discerning tastes, as you can find remarkable terraces of 156 m², a stylish sunken lounge, solarium, water features, landscaped areas and flowerbeds. This high-end property is in excellent condition, with luxurious features ensuring you have the most sophisticated lifestyle (fireplace, freestanding bathtub, air-conditioning, double glazing, fitted wardrobes, glass doors, garage for 8