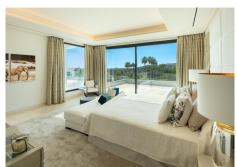

Distributed over 3 levels, this fabulous villa has 6 bedrooms, 6 super modern bathrooms and 2 toilets. It welcomes you into an impressive entrance hall with double-height ceiling, which leads to a large open-plan living area. The large, voguish living room is furnished with high-quality furniture and overlooks the subtropical garden. It is connected with an imposing dining area and a state-of-the-art sleek kitchen. The living and dining areas have direct access to the covered and uncovered terraces, with several chill-out and al fresco dining areas, and an infinity pool with a wow-factor. Upstairs, the villa welcomes you into spacious, serene bedrooms, overlooking the green carpets of Los Naranjos Golf. The lower level boasts an extra-large entertainment area with a TV room and the possibility to customize with more features.