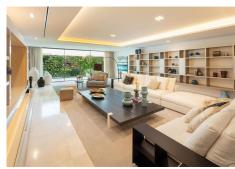

Distributed over 3 levels, this fabulous villa has 6 bedrooms, 6 super modern bathrooms and 2 toilets. It welcomes you into an impressive entrance hall with double-height ceiling, which leads to a large open-plan living area. The large, voguish living room is furnished with high-quality furniture and overlooks the subtropical garden. It is connected with an imposing dining area and a state-of-the-art sleek kitchen. The living and dining areas have direct access to the covered and uncovered terraces, with several chill-out and al fresco dining areas, and an infinity pool with a wow-factor. Upstairs, the villa welcomes you into spacious, serene bedrooms, overlooking the green carpets of Los Naranjos Golf. The lower level boasts an extra-large entertainment area with a TV room and the possibility to customize with more features.

The outside area has been made to suit the most discerning tastes, as you can find remarkable terraces of 156 m², a stylish sunken lounge, solarium, water features, landscaped areas and flowerbeds. This high-end property is in excellent condition, with luxurious features ensuring you have the most sophisticated lifestyle (fireplace, freestanding bathtub, air-conditioning, double glazing, fitted wardrobes, glass doors, garage for 8