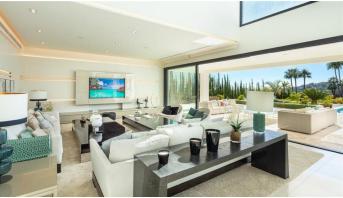

Distributed over 3 levels, this fabulous villa has 6 bedrooms, 6 super modern bathrooms and 2 toilets. It welcomes you into an impressive entrance hall with double-height ceiling, which leads to a large open-plan living area. The large, voguish living room is furnished with high-quality furniture and overlooks the subtropical garden. It is connected with an imposing dining area and a state-of-the-art sleek kitchen. The living and dining areas have direct access to the covered and uncovered terraces, with several chill-out and al fresco dining areas, and an infinity pool with a wow-factor. Upstairs, the villa welcomes you into spacious, serene bedrooms, overlooking the green carpets of Los Naranjos Golf. The lower level boasts an extra-large entertainment area with a TV room and the possibility to customize with more features.