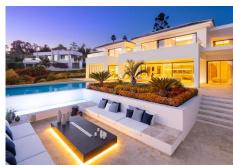

The outside area has been made to suit the most discerning tastes, as you can find remarkable terraces of 156 m², a stylish sunken lounge, solarium, water features, landscaped areas and flowerbeds. This high-end property is in excellent condition, with luxurious features ensuring you have the most sophisticated lifestyle (fireplace, freestanding bathtub, air-conditioning, double glazing, fitted wardrobes, glass doors, garage for 8