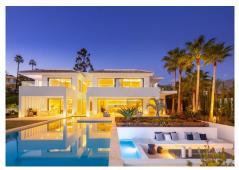

Distributed over 3 levels, this fabulous villa has 6 bedrooms, 6 super modern bathrooms and 2 toilets. It welcomes you into an impressive entrance hall with double-height ceiling, which leads to a large open-plan living area. The large, voguish living room is furnished with high-quality furniture and overlooks the subtropical garden. It is connected with an imposing dining area and a state-of-the-art sleek kitchen. The living and dining areas have direct access to the covered and uncovered terraces, with several chill-out and al fresco dining areas, and an infinity pool with a wow-factor. Upstairs, the villa welcomes you into spacious, serene bedrooms, overlooking the green carpets of Los Naranjos Golf. The lower level boasts an extra-large entertainment area with a TV room and the possibility to customize with more features.

The outside area has been made to suit the most discerning tastes, as you can find remarkable terraces of 156 m², a stylish sunken lounge, solarium, water features, landscaped areas and flowerbeds. This high-end property is in excellent condition, with luxurious features ensuring you have the most sophisticated lifestyle (fireplace, freestanding bathtub, air-conditioning, double glazing, fitted wardrobes, glass doors, garage for 8