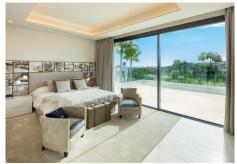

Distributed over 3 levels, this fabulous villa has 6 bedrooms, 6 super modern bathrooms and 2 toilets. It welcomes you into an impressive entrance hall with double-height ceiling, which leads to a large open-plan living area. The large, voguish living room is furnished with high-quality furniture and overlooks the subtropical garden. It is connected with an imposing dining area and a state-of-the-art sleek kitchen. The living and dining areas have direct access to the covered and uncovered terraces, with several chill-out and al fresco dining areas, and an infinity pool with a wow-factor. Upstairs, the villa welcomes you into spacious, serene bedrooms, overlooking the green carpets of Los Naranjos Golf. The lower level boasts an extra-large entertainment area with a TV room and the possibility to customize with more features.