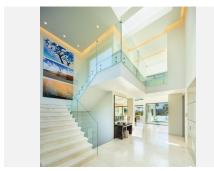

Distributed over 3 levels, this fabulous villa has 6 bedrooms, 6 super modern bathrooms and 2 toilets. It welcomes you into an impressive entrance hall with double-height ceiling, which leads to a large open-plan living area. The large, voguish living room is furnished with high-quality furniture and overlooks the subtropical garden. It is connected with an imposing dining area and a state-of-the-art sleek kitchen. The living and dining areas have direct access to the covered and uncovered terraces, with several chill-out and al fresco dining areas, and an infinity pool with a wow-factor. Upstairs, the villa welcomes you into spacious, serene bedrooms, overlooking the green carpets of Los Naranjos Golf. The lower level boasts an extra-large entertainment area with a TV room and the possibility to customize with more features.