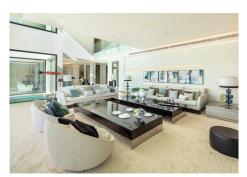

Distributed over 3 levels, this fabulous villa has 6 bedrooms, 6 super modern bathrooms and 2 toilets. It welcomes you into an impressive entrance hall with double-height ceiling, which leads to a large open-plan living area. The large, voguish living room is furnished with high-quality furniture and overlooks the subtropical garden. It is connected with an imposing dining area and a state-of-the-art sleek kitchen. The living and dining areas have direct access to the covered and uncovered terraces, with several chill-out and al fresco dining areas, and an infinity pool with a wow-factor. Upstairs, the villa welcomes you into spacious, serene bedrooms, overlooking the green carpets of Los Naranjos Golf. The lower level boasts an extra-large entertainment area with a TV room and the possibility to customize with more features.