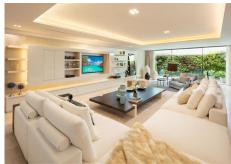

Distributed over 3 levels, this fabulous villa has 6 bedrooms, 6 super modern bathrooms and 2 toilets. It welcomes you into an impressive entrance hall with double-height ceiling, which leads to a large open-plan living area. The large, voguish living room is furnished with high-quality furniture and overlooks the subtropical garden. It is connected with an imposing dining area and a state-of-the-art sleek kitchen. The living and dining areas have direct access to the covered and uncovered terraces, with several chill-out and al fresco dining areas, and an infinity pool with a wow-factor. Upstairs, the villa welcomes you into spacious, serene bedrooms, overlooking the green carpets of Los Naranjos Golf. The lower level boasts an extra-large entertainment area with a TV room and the possibility to customize with more features.