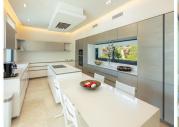

Distributed over 3 levels, this fabulous villa has 6 bedrooms, 6 super modern bathrooms and 2 toilets. It welcomes you into an impressive entrance hall with double-height ceiling, which leads to a large open-plan living area. The large, voguish living room is furnished with high-quality furniture and overlooks the subtropical garden. It is connected with an imposing dining area and a state-of-the-art sleek kitchen. The living and dining areas have direct access to the covered and uncovered terraces, with several chill-out and al fresco dining areas, and an infinity pool with a wow-factor. Upstairs, the villa welcomes you into spacious, serene bedrooms, overlooking the green carpets of Los Naranjos Golf. The lower level boasts an extra-large entertainment area with a TV room and the possibility to customize with more features.