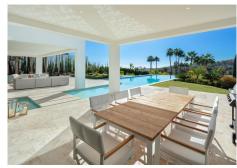

Distributed over 3 levels, this fabulous villa has 6 bedrooms, 6 super modern bathrooms and 2 toilets. It welcomes you into an impressive entrance hall with double-height ceiling, which leads to a large open-plan living area. The large, voguish living room is furnished with high-quality furniture and overlooks the subtropical garden. It is connected with an imposing dining area and a state-of-the-art sleek kitchen. The living and dining areas have direct access to the covered and uncovered terraces, with several chill-out and al fresco dining areas, and an infinity pool with a wow-factor. Upstairs, the villa welcomes you into spacious, serene bedrooms, overlooking the green carpets of Los Naranjos Golf. The lower level boasts an extra-large entertainment area with a TV room and the possibility to customize with more features.

The outside area has been made to suit the most discerning tastes, as you can find remarkable terraces of 156 m², a stylish sunken lounge, solarium, water features, landscaped areas and flowerbeds. This high-end property is in excellent condition, with luxurious features ensuring you have the most sophisticated lifestyle (fireplace, freestanding bathtub, air-conditioning, double glazing, fitted wardrobes, glass doors, garage for 8