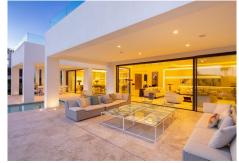

Distributed over 3 levels, this fabulous villa has 6 bedrooms, 6 super modern bathrooms and 2 toilets. It welcomes you into an impressive entrance hall with double-height ceiling, which leads to a large open-plan living area. The large, voguish living room is furnished with high-quality furniture and overlooks the subtropical garden. It is connected with an imposing dining area and a state-of-the-art sleek kitchen. The living and dining areas have direct access to the covered and uncovered terraces, with several chill-out and al fresco dining areas, and an infinity pool with a wow-factor. Upstairs, the villa welcomes you into spacious, serene bedrooms, overlooking the green carpets of Los Naranjos Golf. The lower level boasts an extra-large entertainment area with a TV room and the possibility to customize with more features.

The outside area has been made to suit the most discerning tastes, as you can find remarkable terraces of 156 m², a stylish sunken lounge, solarium, water features, landscaped areas and flowerbeds. This high-end property is in excellent condition, with luxurious features ensuring you have the most sophisticated lifestyle (fireplace, freestanding bathtub, air-conditioning, double glazing, fitted wardrobes, glass doors, garage for 8