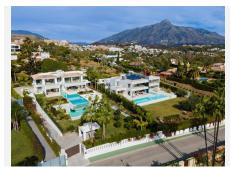

## HOUSE 6 BEDROOMS 6 BATHROOMS IN NUEVA ANDALUCIA

Nueva Andalucia

REF# BEMR4414300 €6,900,000

| BEDS | BATHS | BUILT  | PLOT    | TERRACE |
|------|-------|--------|---------|---------|
| 6    | 6     | 921 m² | 2104 m² | 156 m²  |

Distributed over 3 levels, this fabulous villa has 6 bedrooms, 6 super modern bathrooms and 2 toilets. It welcomes you into an impressive entrance hall with double-height ceiling, which leads to a large open-plan living area. The large, voguish living room is furnished with high-quality furniture and overlooks the subtropical garden. It is connected with an imposing dining area and a state-of-the-art sleek kitchen. The living and dining areas have direct access to the covered and uncovered terraces, with several chill-out and al fresco dining areas, and an infinity pool with a wow-factor. Upstairs, the villa welcomes you into spacious, serene bedrooms, overlooking the green carpets of Los Naranjos Golf. The lower level boasts an extra-large entertainment area with a TV room and the possibility to customize with more features.