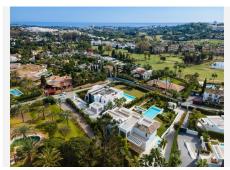

Distributed over 3 levels, this fabulous villa has 6 bedrooms, 6 super modern bathrooms and 2 toilets. It welcomes you into an impressive entrance hall with double-height ceiling, which leads to a large open-plan living area. The large, voguish living room is furnished with high-quality furniture and overlooks the subtropical garden. It is connected with an imposing dining area and a state-of-the-art sleek kitchen. The living and dining areas have direct access to the covered and uncovered terraces, with several chill-out and al fresco dining areas, and an infinity pool with a wow-factor. Upstairs, the villa welcomes you into spacious, serene bedrooms, overlooking the green carpets of Los Naranjos Golf. The lower level boasts an extra-large entertainment area with a TV room and the possibility to customize with more features.

The outside area has been made to suit the most discerning tastes, as you can find remarkable terraces of 156 m², a stylish sunken lounge, solarium, water features, landscaped areas and flowerbeds. This high-end property is in excellent condition, with luxurious features ensuring you have the most sophisticated lifestyle (fireplace, freestanding bathtub, air-conditioning, double glazing, fitted wardrobes, glass doors, garage for 8