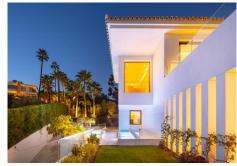

Distributed over 3 levels, this fabulous villa has 6 bedrooms, 6 super modern bathrooms and 2 toilets. It welcomes you into an impressive entrance hall with double-height ceiling, which leads to a large open-plan living area. The large, voguish living room is furnished with high-quality furniture and overlooks the subtropical garden. It is connected with an imposing dining area and a state-of-the-art sleek kitchen. The living and dining areas have direct access to the covered and uncovered terraces, with several chill-out and al fresco dining areas, and an infinity pool with a wow-factor. Upstairs, the villa welcomes you into spacious, serene bedrooms, overlooking the green carpets of Los Naranjos Golf. The lower level boasts an extra-large entertainment area with a TV room and the possibility to customize with more features.

The outside area has been made to suit the most discerning tastes, as you can find remarkable terraces of 156 m², a stylish sunken lounge, solarium, water features, landscaped areas and flowerbeds. This high-end property is in excellent condition, with luxurious features ensuring you have the most sophisticated lifestyle (fireplace, freestanding bathtub, air-conditioning, double glazing, fitted wardrobes, glass doors, garage for 8