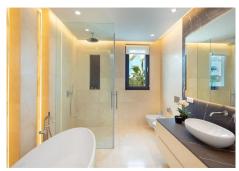

Distributed over 3 levels, this fabulous villa has 6 bedrooms, 6 super modern bathrooms and 2 toilets. It welcomes you into an impressive entrance hall with double-height ceiling, which leads to a large open-plan living area. The large, voguish living room is furnished with high-quality furniture and overlooks the subtropical garden. It is connected with an imposing dining area and a state-of-the-art sleek kitchen. The living and dining areas have direct access to the covered and uncovered terraces, with several chill-out and al fresco dining areas, and an infinity pool with a wow-factor. Upstairs, the villa welcomes you into spacious, serene bedrooms, overlooking the green carpets of Los Naranjos Golf. The lower level boasts an extra-large entertainment area with a TV room and the possibility to customize with more features.