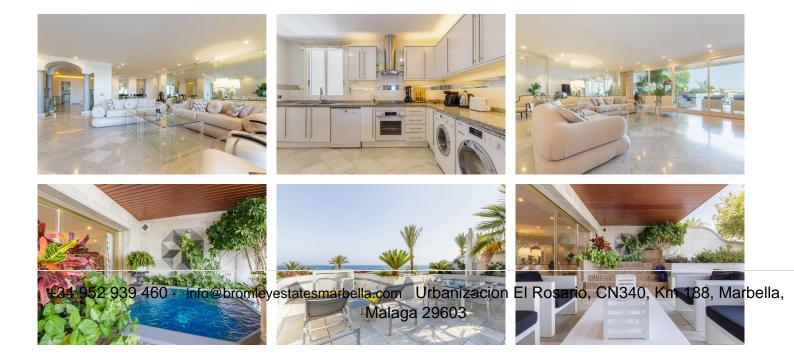

Tropical Oasis: Enjoy the lush tropical gardens, a communal swimming pool, fountains, cascades, and the soothing sound of waves as your daily backdrop.

Exclusive Sea View: This apartment is the crown jewel, boasting the most exclusive sea view in the entire complex. From your lovely terrace, gaze out upon the boundless beauty of the sea, a view that only a select few can call their own.

Gourmet Dining: Entertain in style in the illuminated dining room adjacent to a fully fitted open-plan kitchen with a breakfast area. Every meal becomes an occasion.

Jacuzzi Retreat: Delight in the luxury of a private Jacuzzi on your terrace. Immerse yourself in relaxation while watching the waves kiss the shore.

Beach Access: Enjoy the privilege of direct access to the beach, where you can savor the sun, sea, and sand at your leisure.

Modern Comforts: Additional features include underfloor heating in the bathrooms and air conditioning, ensuring your comfort throughout the year.