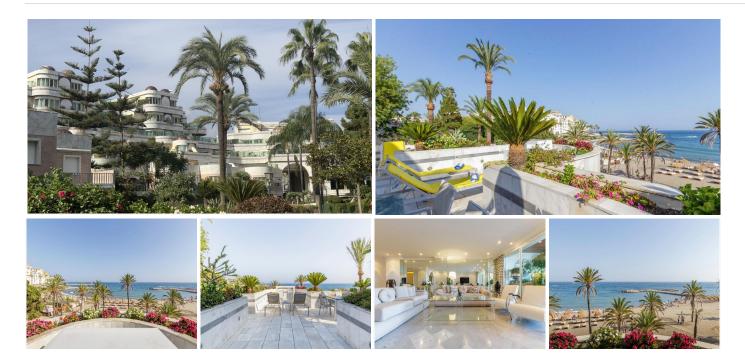

Nestled within an exclusive complex, this 3-bedroom, 3-bathroom middle-floor apartment offers the perfect blend of luxury, convenience, and breathtaking seafront views. With its coveted first-line beach location, Arabic-inspired architecture, and lush tropical gardens, this is more than just a home; it's a lifestyle.

Property Highlights:

First-Line Beach Paradise: Imagine stepping out of your door directly onto the soft sands of the beach. This is coastal living at its finest.

Arabic Elegance: The complex is renowned for its stunning Arabic architecture, creating a unique and captivating atmosphere.

Tropical Oasis: Enjoy the lush tropical gardens, a communal swimming pool, fountains, cascades, and the soothing sound of waves as your daily backdrop.

Exclusive Sea View: This apartment is the crown jewel, boasting the most exclusive sea view in the entire complex. From your lovely terrace, gaze out upon the boundless beauty of the sea, a view that only a select few can call their own.

Beach Access: Enjoy the privilege of direct access to the beach, where you can savor the sun, sea, and sand at your leisure.

Modern Comforts: Additional features include underfloor heating in the bathrooms and air conditioning, ensuring your comfort throughout the year.

Parking Convenience: Benefit from direct access to the garage, with parking for your convenience.

Prime Location: Within walking distance, you'll find all the services you need, including the renowned Puerto Banus Harbour, famous for its luxury boutiques, world-class restaurants, charming cafes, and vibrant nightlife.