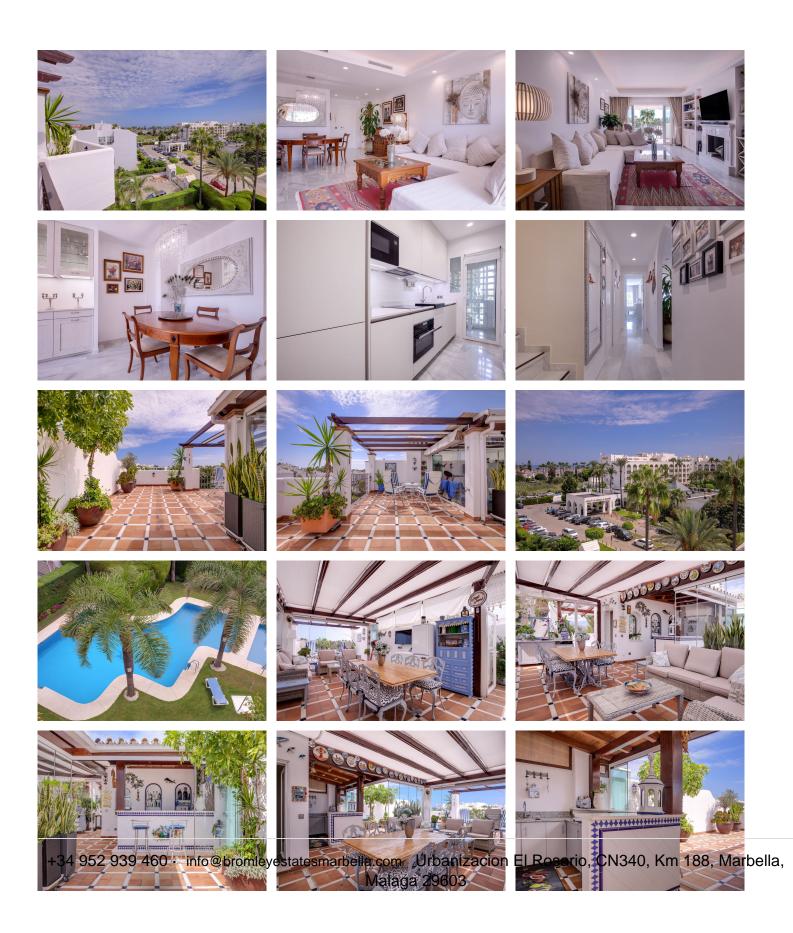

## REF# BEMR4415785 €975,000

| BEDS | BATHS | BUILT  | TERRACE |
|------|-------|--------|---------|
| 2    | 2.5   | 114 m² | 92 m²   |

Duplex penthouse with an incredible terrace and panoramic views, in the heart of Puerto Banus.

It is worth mentioning its generous terrace of 92 m2s, which becomes a dream corner to enjoy unforgettable outdoor moments, with 360 degrees panoramic views.

The price includes a parking space and a storage room.

Situated in a privileged area of Puerto Banús, close by the Meliá Banus hotel, the property offers an ideal location with easy access to restaurants and beach clubs. Furthermore, residents can enjoy ample green areas and a communal swimming pool.