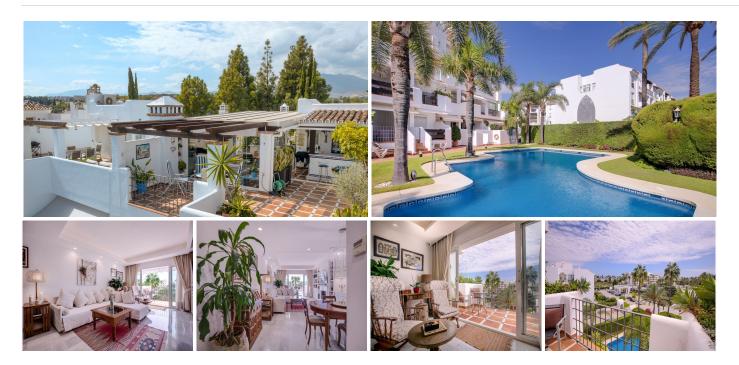

## REF# BEMR4415785 €975,000

| BEDS | BATHS | BUILT  | TERRACE |
|------|-------|--------|---------|
| 2    | 2.5   | 114 m² | 92 m²   |

Duplex penthouse with an incredible terrace and panoramic views, in the heart of Puerto Banus.

It is worth mentioning its generous terrace of 92 m2s, which becomes a dream corner to enjoy unforgettable outdoor moments, with 360 degrees panoramic views.

The price includes a parking space and a storage room.

Situated in a privileged area of Puerto Banús, close by the Meliá Banus hotel, the property offers an ideal location with easy access to restaurants and beach clubs. Furthermore, residents can enjoy ample green areas and a communal swimming pool.