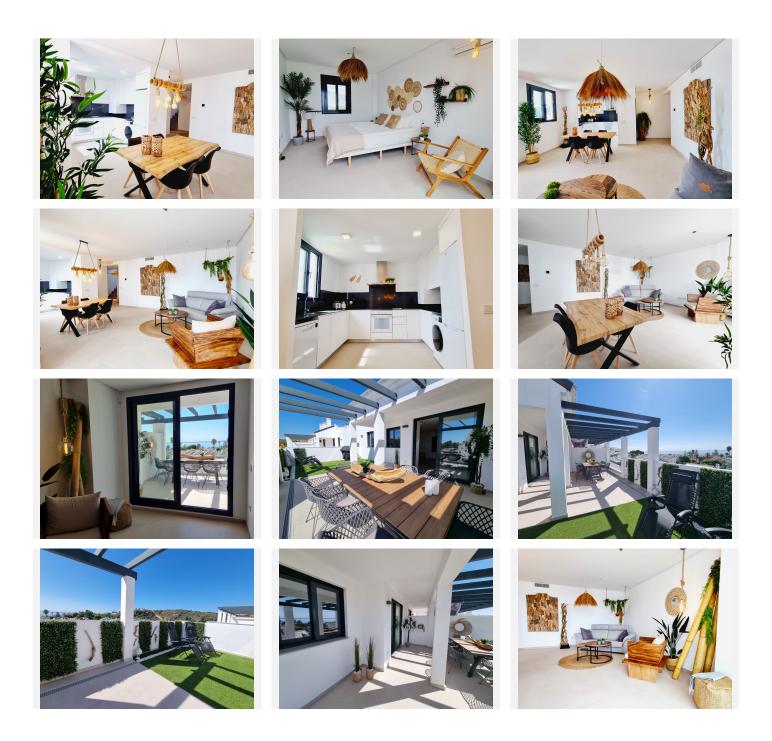

As you enter the apartment you are greeted with a bright entry hall. Straight ahead are 2 large bedrooms and a full family bathroom with walk in shower. To the right is the large open plan living area and kitchen opening up onto the first of two large terraces with outdoor dining, BBQ and sunbathing area. Upstairs is the spacious master bedroom and large ensuite bathroom with walk in shower plus a bathtub. There is a second terrace with sea views on this level with a chill out area, shower and further sunbathing area.

The new owners of this apartment will receive it fully furnished and will benefit from a "no expense spared" interior design including one off pieces of furniture.

The urbanisation has beautifully maintained gardens and a fabulous beach style swimming pool for easy