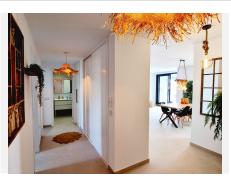

As you enter the apartment you are greeted with a bright entry hall. Straight ahead are 2 large bedrooms and a full family bathroom with walk in shower. To the right is the large open plan living area and kitchen opening up onto the first of two large terraces with outdoor dining, BBQ and sunbathing area. Upstairs is the spacious master bedroom and large ensuite bathroom with walk in shower plus a bathtub. There is a second terrace with sea views on this level with a chill out area, shower and further sunbathing area.