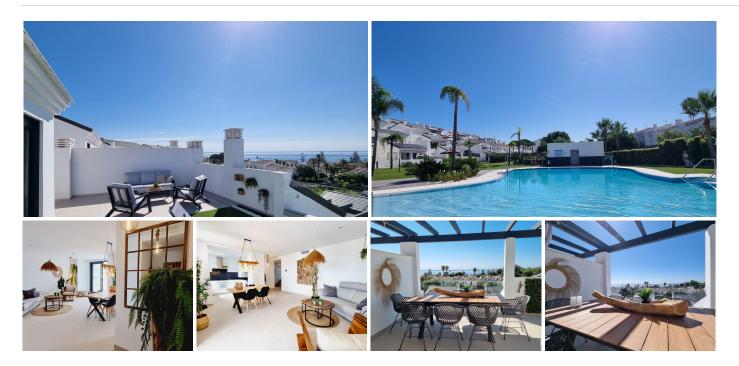

## REF# BEMR4416595 €599,000

| BEDS | BATHS | BUILT  | TERRACE |
|------|-------|--------|---------|
| 3    | 2.5   | 154 m² | 100 m²  |

This brand new, and stunningly beautiful, duplex penthouse is now for sale, beachside Estepona, but without the new build taxes! Consisting of 3 large bedrooms all with lovely mountain or sea views this chic apartment is ideal for a family looking to buy a large apartment as a permanent residence, or lock up and leave holiday home. It would make an ideal property for an investor looking for a stylish, key ready, rental apartment as this would rent out extremely well due to its beachside location and stylish interior décor.

As you enter the apartment you are greeted with a bright entry hall. Straight ahead are 2 large bedrooms and a full family bathroom with walk in shower. To the right is the large open plan living area and kitchen opening up onto the first of two large terraces with outdoor dining, BBQ and sunbathing area. Upstairs is the spacious master bedroom and large ensuite bathroom with walk in shower plus a bathtub. There is a second terrace with sea views on this level with a chill out area, shower and further sunbathing area.

The new owners of this apartment will receive it fully furnished and will benefit from a "no expense spared" interior design including one off pieces of furniture.

The urbanisation has beautifully maintained gardens and a fabulous beach style swimming pool for easy