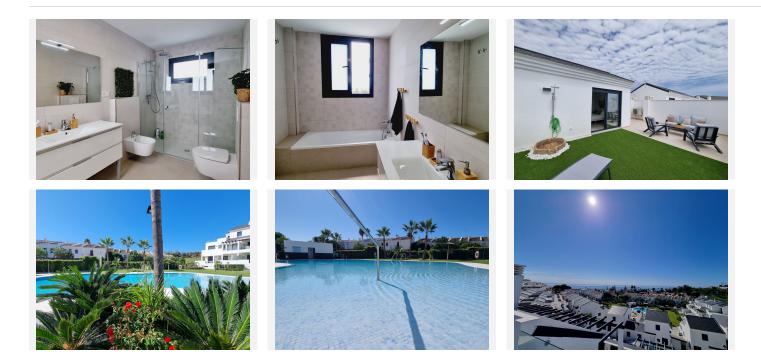

As you enter the apartment you are greeted with a bright entry hall. Straight ahead are 2 large bedrooms and a full family bathroom with walk in shower. To the right is the large open plan living area and kitchen opening up onto the first of two large terraces with outdoor dining, BBQ and sunbathing area. Upstairs is the spacious master bedroom and large ensuite bathroom with walk in shower plus a bathtub. There is a second terrace with sea views on this level with a chill out area, shower and further sunbathing area.

The new owners of this apartment will receive it fully furnished and will benefit from a "no expense spared" interior design including one off pieces of furniture.

The urbanisation has beautifully maintained gardens and a fabulous beach style swimming pool for easy