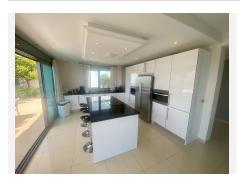

The property is distributed on 2 levels offering beautiful views through the valley to the Mediterranean Sea. The large and bright living area with open kitchen and 1 bedroom with ensuite is located on the ground floor with direct access to the outdoor area terrace with stunning panoramic views and barbeque area. A perfect space to enjoy the special climate of Marbella! The lower floor offers 3 large bedrooms each with bathroom ensuite and games area with access to garden and pool area. Both lower and upper floor provide stunning views to the sea.

The property has been built with the finest finishing materials, a nice combination of Italian flooring, high quality glass windows and air conditioning throughout the house.

There is a parking for two cars.