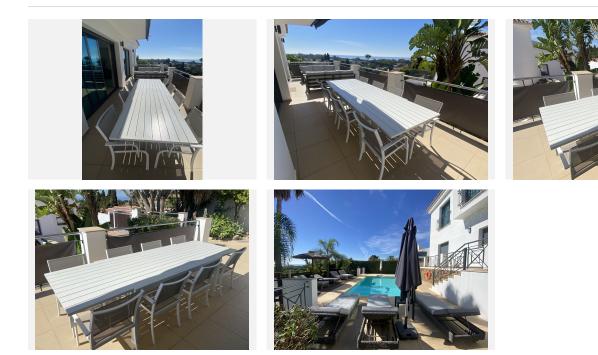

The property is distributed on 2 levels offering beautiful views through the valley to the Mediterranean Sea. The large and bright living area with open kitchen and 1 bedroom with ensuite is located on the ground floor with direct access to the outdoor area terrace with stunning panoramic views and barbeque area. A perfect space to enjoy the special climate of Marbella! The lower floor offers 3 large bedrooms each with bathroom ensuite and games area with access to garden and pool area. Both lower and upper floor provide stunning views to the sea.