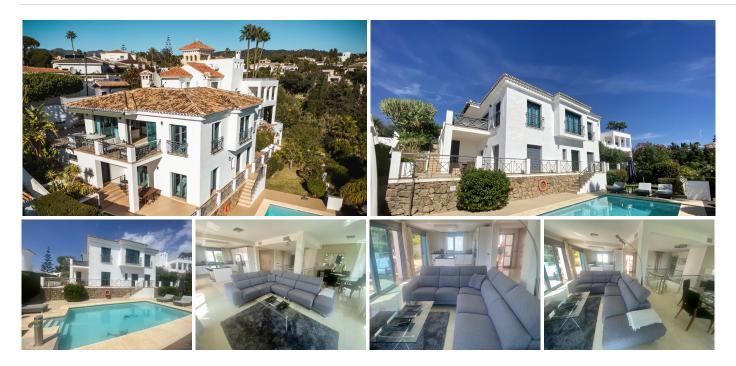

## HOUSE 4 BEDROOMS 5 BATHROOMS IN ELVIRIA

Elviria

REF# BEMR4416784 €1,895,000

| BEDS | BATHS | BUILT  | PLOT    | TERRACE |
|------|-------|--------|---------|---------|
| 4    | 5     | 300 m² | 1200 m² | 100 m²  |

This modern house offers great location with stunning sea views. The spacious villa comprises 4 bedrooms and is nested in a quiet and private area of Elviria, close to amenities and to the famous Nikki Beach.

The property is distributed on 2 levels offering beautiful views through the valley to the Mediterranean Sea. The large and bright living area with open kitchen and 1 bedroom with ensuite is located on the ground floor with direct access to the outdoor area terrace with stunning panoramic views and barbeque area. A perfect space to enjoy the special climate of Marbella! The lower floor offers 3 large bedrooms each with bathroom ensuite and games area with access to garden and pool area. Both lower and upper floor provide stunning views to the sea.

The property has been built with the finest finishing materials, a nice combination of Italian flooring, high quality glass windows and air conditioning throughout the house.

There is a parking for two cars.