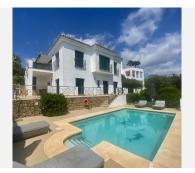

## HOUSE 4 BEDROOMS 5 BATHROOMS IN ELVIRIA

Elviria

REF# BEMR4416784 €1,895,000

| BEDS | BATHS | BUILT  | PLOT    | TERRACE |
|------|-------|--------|---------|---------|
| 4    | 5     | 300 m² | 1200 m² | 100 m²  |

This modern house offers great location with stunning sea views. The spacious villa comprises 4 bedrooms and is nested in a quiet and private area of Elviria, close to amenities and to the famous Nikki Beach.

The property is distributed on 2 levels offering beautiful views through the valley to the Mediterranean Sea. The large and bright living area with open kitchen and 1 bedroom with ensuite is located on the ground floor with direct access to the outdoor area terrace with stunning panoramic views and barbeque area. A perfect space to enjoy the special climate of Marbella! The lower floor offers 3 large bedrooms each with bathroom ensuite and games area with access to garden and pool area. Both lower and upper floor provide stunning views to the sea.