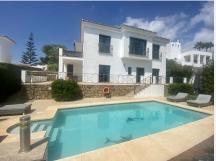

## HOUSE 4 BEDROOMS 5 BATHROOMS IN ELVIRIA

Elviria

REF# BEMR4416784 €1,895,000

| BEDS | BATHS | BUILT  | PLOT    | TERRACE |
|------|-------|--------|---------|---------|
| 4    | 5     | 300 m² | 1200 m² | 100 m²  |

This modern house offers great location with stunning sea views. The spacious villa comprises 4 bedrooms and is nested in a quiet and private area of Elviria, close to amenities and to the famous Nikki Beach.

The property is distributed on 2 levels offering beautiful views through the valley to the Mediterranean Sea. The large and bright living area with open kitchen and 1 bedroom with ensuite is located on the ground floor with direct access to the outdoor area terrace with stunning panoramic views and barbeque area. A perfect space to enjoy the special climate of Marbella! The lower floor offers 3 large bedrooms each with bathroom ensuite and games area with access to garden and pool area. Both lower and upper floor provide stunning views to the sea.