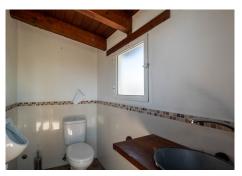

The main house comprises a large, covered porch with open panoramic views of the garden, pool and mountains, an entrance hall into an open style lounge with a feature pellet fire, a dining area, and a fantastic modern kitchen (recently fitted) with top appliances and a pantry. There are two double bedrooms, a master bedroom with a separate bathroom close by, a single bedroom room (currently used as an office) and a guest bathroom.