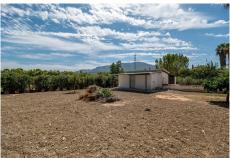

Features include air conditioning, fitted wardrobes, and pellet fire.

Extra features include several outbuildings, a double garage (the present doors would have to be modified to get a car in), a carport for three cars, a wood storage room and toolshed, and a substantial covered outdoor BBQ/ kitchen area. Various terraces lead to the private swimming pool with an open grass area, an outbuilding with multiple storage rooms, and a WC.

## BROMLEY ESTATES Marbella.

In addition, there is a second fenced garden area and outbuildings.

The plot is further divided to include a large wooden house with a spacious lounge/diner/kitchen and family bathroom. This comprises a covered porch, dining area, BBQ/kitchen area, utility room WC, swimming pool, and large driveway with an automatic entrance gate.