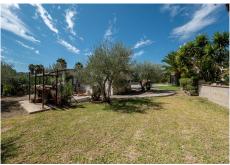

Features include air conditioning, fitted wardrobes, and pellet fire.

Extra features include several outbuildings, a double garage (the present doors would have to be modified to get a car in), a carport for three cars, a wood storage room and toolshed, and a substantial covered outdoor BBQ/ kitchen area. Various terraces lead to the private swimming pool with an open grass area, an outbuilding with multiple storage rooms, and a WC.

## BROMLEY ESTATES Marbella.

In addition, there is a second fenced garden area and outbuildings.

The plot is further divided to include a large wooden house with a spacious lounge/diner/kitchen and family bathroom. This comprises a covered porch, dining area, BBQ/kitchen area, utility room WC, swimming pool, and large driveway with an automatic entrance gate.