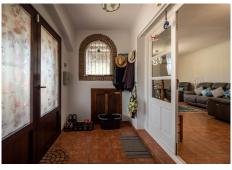

The main house comprises a large, covered porch with open panoramic views of the garden, pool and mountains, an entrance hall into an open style lounge with a feature pellet fire, a dining area, and a fantastic modern kitchen (recently fitted) with top appliances and a pantry. There are two double bedrooms, a master bedroom with a separate bathroom close by, a single bedroom room (currently used as an office) and a guest bathroom.