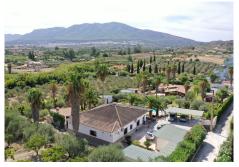

#### REF# BEMR4418359 €750,000

| BEDS | BATHS | BUILT  | PLOT    |
|------|-------|--------|---------|
| 6    | 3     | 655 m² | 6049 m² |

A delightful four bedroom Finca located on the fringe of Alhaurin. It is set in a quiet location, which benefits an independent two bedroom wooden house with a covered entrance and porch.

The main house comprises a large, covered porch with open panoramic views of the garden, pool and mountains, an entrance hall into an open style lounge with a feature pellet fire, a dining area, and a fantastic modern kitchen (recently fitted) with top appliances and a pantry. There are two double bedrooms, a master bedroom with a separate bathroom close by, a single bedroom room (currently used as an office) and a guest bathroom.

Finca – Cortijo, Alhaurín el Grande, Costa del Sol. 6 Bedrooms, 3 Bathrooms, Built 655m<sup>2</sup>, Garden/Plot 6.049m<sup>2</sup>.

Setting : Close To Town.
Condition : Good.
Pool : Private.
Climate Control : Air Conditioning, Fireplace.
Views : Mountain, Country, Panoramic, Garden, Pool.
Features : Covered Terrace, Fitted Wardrobes, Private Terrace, Guest Apartment, Storage Room, Utility Room, Barbeque, Staff Accommodation.
Furniture : Optional.
Kitchen : Fully Fitted.
Garden : Private.
Security : Gated Complex.
Parking : Garage, Covered, More Than One, Private.
Utilities : Electricity.