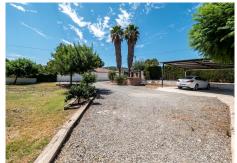

#### REF# BEMR4418359 €750,000

| BEDS | BATHS | BUILT  | PLOT    |
|------|-------|--------|---------|
| 6    | 3     | 655 m² | 6049 m² |

A delightful four bedroom Finca located on the fringe of Alhaurin. It is set in a quiet location, which benefits an independent two bedroom wooden house with a covered entrance and porch.

The property has good road access within a short drive of all the major roads and local amenities. Both coast and the airport are approximately a 35 minute drive.

The licence of Antiquity is included.

Early viewings are highly recommended, as this type of property is unique!!!