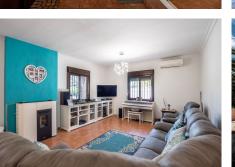

The main house comprises a large, covered porch with open panoramic views of the garden, pool and mountains, an entrance hall into an open style lounge with a feature pellet fire, a dining area, and a fantastic modern kitchen (recently fitted) with top appliances and a pantry. There are two double bedrooms, a master bedroom with a separate bathroom close by, a single bedroom room (currently used as an office) and a guest bathroom.

Features include air conditioning, fitted wardrobes, and pellet fire.

Extra features include several outbuildings, a double garage (the present doors would have to be modified to get a car in), a carport for three cars, a wood storage room and toolshed, and a substantial covered outdoor BBQ/ kitchen area. Various terraces lead to the private swimming pool with an open grass area, an outbuilding with multiple storage rooms, and a WC.