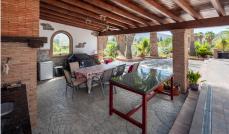

The main house comprises a large, covered porch with open panoramic views of the garden, pool and mountains, an entrance hall into an open style lounge with a feature pellet fire, a dining area, and a fantastic modern kitchen (recently fitted) with top appliances and a pantry. There are two double bedrooms, a master bedroom with a separate bathroom close by, a single bedroom room (currently used as an office) and a guest bathroom.