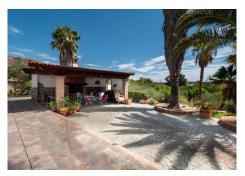

Features include air conditioning, fitted wardrobes, and pellet fire.

Extra features include several outbuildings, a double garage (the present doors would have to be modified to get a car in), a carport for three cars, a wood storage room and toolshed, and a substantial covered outdoor BBQ/ kitchen area. Various terraces lead to the private swimming pool with an open grass area, an outbuilding with multiple storage rooms, and a WC.

Features include air conditioning, a wood burning fire, a pantry, and a double carport.

It is a fantastic opportunity to purchase a home with many possibilities of change of use, taking advantage of generating extra income from a solid rental market.