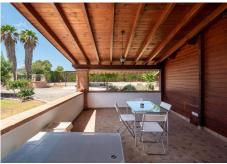

The main house comprises a large, covered porch with open panoramic views of the garden, pool and mountains, an entrance hall into an open style lounge with a feature pellet fire, a dining area, and a fantastic modern kitchen (recently fitted) with top appliances and a pantry. There are two double bedrooms, a master bedroom with a separate bathroom close by, a single bedroom room (currently used as an office) and a guest bathroom.

## BROMLEY ESTATES Marbella.

In addition, there is a second fenced garden area and outbuildings.

The plot is further divided to include a large wooden house with a spacious lounge/diner/kitchen and family bathroom. This comprises a covered porch, dining area, BBQ/kitchen area, utility room WC, swimming pool, and large driveway with an automatic entrance gate.