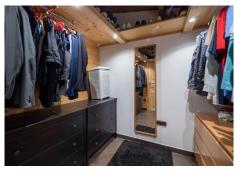

Features include air conditioning, fitted wardrobes, and pellet fire.

Extra features include several outbuildings, a double garage (the present doors would have to be modified to get a car in), a carport for three cars, a wood storage room and toolshed, and a substantial covered outdoor BBQ/ kitchen area. Various terraces lead to the private swimming pool with an open grass area, an outbuilding with multiple storage rooms, and a WC.

Finca – Cortijo, Alhaurín el Grande, Costa del Sol. 6 Bedrooms, 3 Bathrooms, Built 655m<sup>2</sup>, Garden/Plot 6.049m<sup>2</sup>.

Setting : Close To Town.
Condition : Good.
Pool : Private.
Climate Control : Air Conditioning, Fireplace.
Views : Mountain, Country, Panoramic, Garden, Pool.
Features : Covered Terrace, Fitted Wardrobes, Private Terrace, Guest Apartment, Storage Room, Utility Room, Barbeque, Staff Accommodation.
Furniture : Optional.
Kitchen : Fully Fitted.
Garden : Private.
Security : Gated Complex.
Parking : Garage, Covered, More Than One, Private.
Utilities : Electricity.