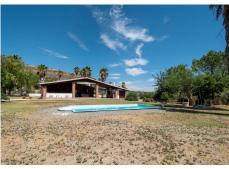

#### REF# BEMR4418359 €750,000

| BEDS | BATHS | BUILT  | PLOT    |
|------|-------|--------|---------|
| 6    | 3     | 655 m² | 6049 m² |

A delightful four bedroom Finca located on the fringe of Alhaurin. It is set in a quiet location, which benefits an independent two bedroom wooden house with a covered entrance and porch.

The main house comprises a large, covered porch with open panoramic views of the garden, pool and mountains, an entrance hall into an open style lounge with a feature pellet fire, a dining area, and a fantastic modern kitchen (recently fitted) with top appliances and a pantry. There are two double bedrooms, a master bedroom with a separate bathroom close by, a single bedroom room (currently used as an office) and a guest bathroom.

Features include air conditioning, fitted wardrobes, and pellet fire.

Extra features include several outbuildings, a double garage (the present doors would have to be modified to get a car in), a carport for three cars, a wood storage room and toolshed, and a substantial covered outdoor BBQ/ kitchen area. Various terraces lead to the private swimming pool with an open grass area, an outbuilding with multiple storage rooms, and a WC.