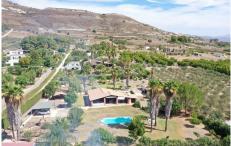

#### REF# BEMR4418359 €750,000

| BEDS | BATHS | BUILT  | PLOT    |
|------|-------|--------|---------|
| 6    | 3     | 655 m² | 6049 m² |

A delightful four bedroom Finca located on the fringe of Alhaurin. It is set in a quiet location, which benefits an independent two bedroom wooden house with a covered entrance and porch.

The main house comprises a large, covered porch with open panoramic views of the garden, pool and mountains, an entrance hall into an open style lounge with a feature pellet fire, a dining area, and a fantastic modern kitchen (recently fitted) with top appliances and a pantry. There are two double bedrooms, a master bedroom with a separate bathroom close by, a single bedroom room (currently used as an office) and a guest bathroom.

Features include air conditioning, fitted wardrobes, and pellet fire.

Extra features include several outbuildings, a double garage (the present doors would have to be modified to get a car in), a carport for three cars, a wood storage room and toolshed, and a substantial covered outdoor BBQ/ kitchen area. Various terraces lead to the private swimming pool with an open grass area, an outbuilding with multiple storage rooms, and a WC.

Finca – Cortijo, Alhaurín el Grande, Costa del Sol. 6 Bedrooms, 3 Bathrooms, Built 655m<sup>2</sup>, Garden/Plot 6.049m<sup>2</sup>.

Setting : Close To Town.
Condition : Good.
Pool : Private.
Climate Control : Air Conditioning, Fireplace.
Views : Mountain, Country, Panoramic, Garden, Pool.
Features : Covered Terrace, Fitted Wardrobes, Private Terrace, Guest Apartment, Storage Room, Utility Room, Barbeque, Staff Accommodation.
Furniture : Optional.
Kitchen : Fully Fitted.
Garden : Private.
Security : Gated Complex.
Parking : Garage, Covered, More Than One, Private.
Utilities : Electricity.