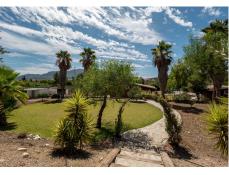

Features include air conditioning, fitted wardrobes, and pellet fire.

Extra features include several outbuildings, a double garage (the present doors would have to be modified to get a car in), a carport for three cars, a wood storage room and toolshed, and a substantial covered outdoor BBQ/ kitchen area. Various terraces lead to the private swimming pool with an open grass area, an outbuilding with multiple storage rooms, and a WC.

## BROMLEY ESTATES Marbella.

In addition, there is a second fenced garden area and outbuildings.

The plot is further divided to include a large wooden house with a spacious lounge/diner/kitchen and family bathroom. This comprises a covered porch, dining area, BBQ/kitchen area, utility room WC, swimming pool, and large driveway with an automatic entrance gate.

Features include air conditioning, a wood burning fire, a pantry, and a double carport.

It is a fantastic opportunity to purchase a home with many possibilities of change of use, taking advantage of generating extra income from a solid rental market.