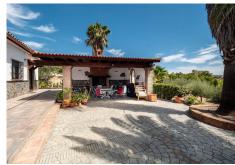

The main house comprises a large, covered porch with open panoramic views of the garden, pool and mountains, an entrance hall into an open style lounge with a feature pellet fire, a dining area, and a fantastic modern kitchen (recently fitted) with top appliances and a pantry. There are two double bedrooms, a master bedroom with a separate bathroom close by, a single bedroom room (currently used as an office) and a guest bathroom.

Features include air conditioning, fitted wardrobes, and pellet fire.

Extra features include several outbuildings, a double garage (the present doors would have to be modified to get a car in), a carport for three cars, a wood storage room and toolshed, and a substantial covered outdoor BBQ/ kitchen area. Various terraces lead to the private swimming pool with an open grass area, an outbuilding with multiple storage rooms, and a WC.

Features include air conditioning, a wood burning fire, a pantry, and a double carport.

It is a fantastic opportunity to purchase a home with many possibilities of change of use, taking advantage of generating extra income from a solid rental market.