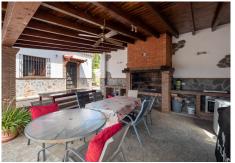

Features include air conditioning, fitted wardrobes, and pellet fire.

Extra features include several outbuildings, a double garage (the present doors would have to be modified to get a car in), a carport for three cars, a wood storage room and toolshed, and a substantial covered outdoor BBQ/ kitchen area. Various terraces lead to the private swimming pool with an open grass area, an outbuilding with multiple storage rooms, and a WC.

## BROMLEY ESTATES Marbella.

In addition, there is a second fenced garden area and outbuildings.

The plot is further divided to include a large wooden house with a spacious lounge/diner/kitchen and family bathroom. This comprises a covered porch, dining area, BBQ/kitchen area, utility room WC, swimming pool, and large driveway with an automatic entrance gate.

Features include air conditioning, a wood burning fire, a pantry, and a double carport.

It is a fantastic opportunity to purchase a home with many possibilities of change of use, taking advantage of generating extra income from a solid rental market.