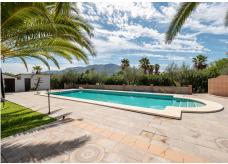

The main house comprises a large, covered porch with open panoramic views of the garden, pool and mountains, an entrance hall into an open style lounge with a feature pellet fire, a dining area, and a fantastic modern kitchen (recently fitted) with top appliances and a pantry. There are two double bedrooms, a master bedroom with a separate bathroom close by, a single bedroom room (currently used as an office) and a guest bathroom.

Features include air conditioning, fitted wardrobes, and pellet fire.

Extra features include several outbuildings, a double garage (the present doors would have to be modified to get a car in), a carport for three cars, a wood storage room and toolshed, and a substantial covered outdoor BBQ/ kitchen area. Various terraces lead to the private swimming pool with an open grass area, an outbuilding with multiple storage rooms, and a WC.

Finca – Cortijo, Alhaurín el Grande, Costa del Sol. 6 Bedrooms, 3 Bathrooms, Built 655m<sup>2</sup>, Garden/Plot 6.049m<sup>2</sup>.

Setting : Close To Town.
Condition : Good.
Pool : Private.
Climate Control : Air Conditioning, Fireplace.
Views : Mountain, Country, Panoramic, Garden, Pool.
Features : Covered Terrace, Fitted Wardrobes, Private Terrace, Guest Apartment, Storage Room, Utility Room, Barbeque, Staff Accommodation.
Furniture : Optional.
Kitchen : Fully Fitted.
Garden : Private.
Security : Gated Complex.
Parking : Garage, Covered, More Than One, Private.
Utilities : Electricity.