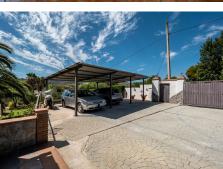

Features include air conditioning, fitted wardrobes, and pellet fire.

Extra features include several outbuildings, a double garage (the present doors would have to be modified to get a car in), a carport for three cars, a wood storage room and toolshed, and a substantial covered outdoor BBQ/ kitchen area. Various terraces lead to the private swimming pool with an open grass area, an outbuilding with multiple storage rooms, and a WC.

Features include air conditioning, a wood burning fire, a pantry, and a double carport.

It is a fantastic opportunity to purchase a home with many possibilities of change of use, taking advantage of generating extra income from a solid rental market.