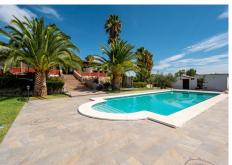

Features include air conditioning, fitted wardrobes, and pellet fire.

Extra features include several outbuildings, a double garage (the present doors would have to be modified to get a car in), a carport for three cars, a wood storage room and toolshed, and a substantial covered outdoor BBQ/ kitchen area. Various terraces lead to the private swimming pool with an open grass area, an outbuilding with multiple storage rooms, and a WC.

Finca – Cortijo, Alhaurín el Grande, Costa del Sol. 6 Bedrooms, 3 Bathrooms, Built 655m<sup>2</sup>, Garden/Plot 6.049m<sup>2</sup>.

Setting : Close To Town.
Condition : Good.
Pool : Private.
Climate Control : Air Conditioning, Fireplace.
Views : Mountain, Country, Panoramic, Garden, Pool.
Features : Covered Terrace, Fitted Wardrobes, Private Terrace, Guest Apartment, Storage Room, Utility Room, Barbeque, Staff Accommodation.
Furniture : Optional.
Kitchen : Fully Fitted.
Garden : Private.
Security : Gated Complex.
Parking : Garage, Covered, More Than One, Private.
Utilities : Electricity.