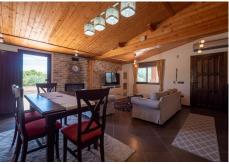

The main house comprises a large, covered porch with open panoramic views of the garden, pool and mountains, an entrance hall into an open style lounge with a feature pellet fire, a dining area, and a fantastic modern kitchen (recently fitted) with top appliances and a pantry. There are two double bedrooms, a master bedroom with a separate bathroom close by, a single bedroom room (currently used as an office) and a guest bathroom.

Features include air conditioning, fitted wardrobes, and pellet fire.

Extra features include several outbuildings, a double garage (the present doors would have to be modified to get a car in), a carport for three cars, a wood storage room and toolshed, and a substantial covered outdoor BBQ/ kitchen area. Various terraces lead to the private swimming pool with an open grass area, an outbuilding with multiple storage rooms, and a WC.