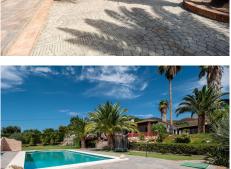

Features include air conditioning, fitted wardrobes, and pellet fire.

Extra features include several outbuildings, a double garage (the present doors would have to be modified to get a car in), a carport for three cars, a wood storage room and toolshed, and a substantial covered outdoor BBQ/ kitchen area. Various terraces lead to the private swimming pool with an open grass area, an outbuilding with multiple storage rooms, and a WC.

Finca – Cortijo, Alhaurín el Grande, Costa del Sol. 6 Bedrooms, 3 Bathrooms, Built 655m<sup>2</sup>, Garden/Plot 6.049m<sup>2</sup>.

Setting : Close To Town.
Condition : Good.
Pool : Private.
Climate Control : Air Conditioning, Fireplace.
Views : Mountain, Country, Panoramic, Garden, Pool.
Features : Covered Terrace, Fitted Wardrobes, Private Terrace, Guest Apartment, Storage Room, Utility Room, Barbeque, Staff Accommodation.
Furniture : Optional.
Kitchen : Fully Fitted.
Garden : Private.
Security : Gated Complex.
Parking : Garage, Covered, More Than One, Private.
Utilities : Electricity.