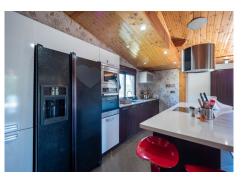

The main house comprises a large, covered porch with open panoramic views of the garden, pool and mountains, an entrance hall into an open style lounge with a feature pellet fire, a dining area, and a fantastic modern kitchen (recently fitted) with top appliances and a pantry. There are two double bedrooms, a master bedroom with a separate bathroom close by, a single bedroom room (currently used as an office) and a guest bathroom.