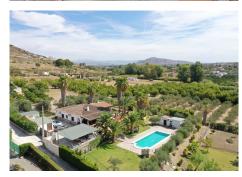

#### REF# BEMR4418359 €750,000

| BEDS | BATHS | BUILT  | PLOT    |
|------|-------|--------|---------|
| 6    | 3     | 655 m² | 6049 m² |

A delightful four bedroom Finca located on the fringe of Alhaurin. It is set in a quiet location, which benefits an independent two bedroom wooden house with a covered entrance and porch.

The main house comprises a large, covered porch with open panoramic views of the garden, pool and mountains, an entrance hall into an open style lounge with a feature pellet fire, a dining area, and a fantastic modern kitchen (recently fitted) with top appliances and a pantry. There are two double bedrooms, a master bedroom with a separate bathroom close by, a single bedroom room (currently used as an office) and a guest bathroom.

Finca – Cortijo, Alhaurín el Grande, Costa del Sol. 6 Bedrooms, 3 Bathrooms, Built 655m<sup>2</sup>, Garden/Plot 6.049m<sup>2</sup>.

Setting : Close To Town.
Condition : Good.
Pool : Private.
Climate Control : Air Conditioning, Fireplace.
Views : Mountain, Country, Panoramic, Garden, Pool.
Features : Covered Terrace, Fitted Wardrobes, Private Terrace, Guest Apartment, Storage Room, Utility Room, Barbeque, Staff Accommodation.
Furniture : Optional.
Kitchen : Fully Fitted.
Garden : Private.
Security : Gated Complex.
Parking : Garage, Covered, More Than One, Private.
Utilities : Electricity.