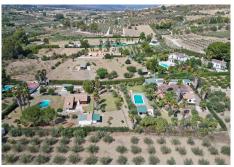

Features include air conditioning, fitted wardrobes, and pellet fire.

Extra features include several outbuildings, a double garage (the present doors would have to be modified to get a car in), a carport for three cars, a wood storage room and toolshed, and a substantial covered outdoor BBQ/ kitchen area. Various terraces lead to the private swimming pool with an open grass area, an outbuilding with multiple storage rooms, and a WC.

## BROMLEY ESTATES Marbella.

In addition, there is a second fenced garden area and outbuildings.

The plot is further divided to include a large wooden house with a spacious lounge/diner/kitchen and family bathroom. This comprises a covered porch, dining area, BBQ/kitchen area, utility room WC, swimming pool, and large driveway with an automatic entrance gate.

Features include air conditioning, a wood burning fire, a pantry, and a double carport.

It is a fantastic opportunity to purchase a home with many possibilities of change of use, taking advantage of generating extra income from a solid rental market.