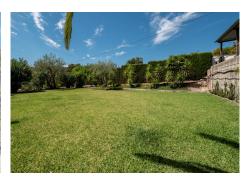

Features include air conditioning, fitted wardrobes, and pellet fire.

Extra features include several outbuildings, a double garage (the present doors would have to be modified to get a car in), a carport for three cars, a wood storage room and toolshed, and a substantial covered outdoor BBQ/ kitchen area. Various terraces lead to the private swimming pool with an open grass area, an outbuilding with multiple storage rooms, and a WC.

## BROMLEY ESTATES Marbella.

In addition, there is a second fenced garden area and outbuildings.

The plot is further divided to include a large wooden house with a spacious lounge/diner/kitchen and family bathroom. This comprises a covered porch, dining area, BBQ/kitchen area, utility room WC, swimming pool, and large driveway with an automatic entrance gate.