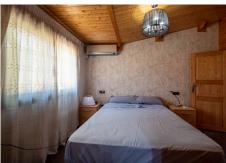

The main house comprises a large, covered porch with open panoramic views of the garden, pool and mountains, an entrance hall into an open style lounge with a feature pellet fire, a dining area, and a fantastic modern kitchen (recently fitted) with top appliances and a pantry. There are two double bedrooms, a master bedroom with a separate bathroom close by, a single bedroom room (currently used as an office) and a guest bathroom.

Features include air conditioning, fitted wardrobes, and pellet fire.

Extra features include several outbuildings, a double garage (the present doors would have to be modified to get a car in), a carport for three cars, a wood storage room and toolshed, and a substantial covered outdoor BBQ/ kitchen area. Various terraces lead to the private swimming pool with an open grass area, an outbuilding with multiple storage rooms, and a WC.