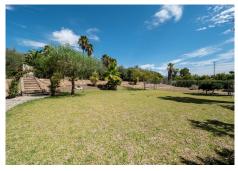

Features include air conditioning, fitted wardrobes, and pellet fire.

Extra features include several outbuildings, a double garage (the present doors would have to be modified to get a car in), a carport for three cars, a wood storage room and toolshed, and a substantial covered outdoor BBQ/ kitchen area. Various terraces lead to the private swimming pool with an open grass area, an outbuilding with multiple storage rooms, and a WC.

## BROMLEY ESTATES Marbella.

In addition, there is a second fenced garden area and outbuildings.

The plot is further divided to include a large wooden house with a spacious lounge/diner/kitchen and family bathroom. This comprises a covered porch, dining area, BBQ/kitchen area, utility room WC, swimming pool, and large driveway with an automatic entrance gate.