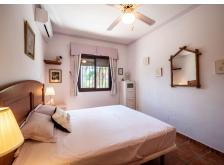

The main house comprises a large, covered porch with open panoramic views of the garden, pool and mountains, an entrance hall into an open style lounge with a feature pellet fire, a dining area, and a fantastic modern kitchen (recently fitted) with top appliances and a pantry. There are two double bedrooms, a master bedroom with a separate bathroom close by, a single bedroom room (currently used as an office) and a guest bathroom.

Features include air conditioning, fitted wardrobes, and pellet fire.

Extra features include several outbuildings, a double garage (the present doors would have to be modified to get a car in), a carport for three cars, a wood storage room and toolshed, and a substantial covered outdoor BBQ/ kitchen area. Various terraces lead to the private swimming pool with an open grass area, an outbuilding with multiple storage rooms, and a WC.