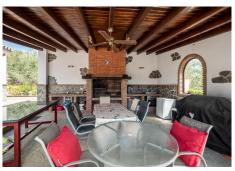

Features include air conditioning, fitted wardrobes, and pellet fire.

Extra features include several outbuildings, a double garage (the present doors would have to be modified to get a car in), a carport for three cars, a wood storage room and toolshed, and a substantial covered outdoor BBQ/ kitchen area. Various terraces lead to the private swimming pool with an open grass area, an outbuilding with multiple storage rooms, and a WC.

Features include air conditioning, a wood burning fire, a pantry, and a double carport.

It is a fantastic opportunity to purchase a home with many possibilities of change of use, taking advantage of generating extra income from a solid rental market.