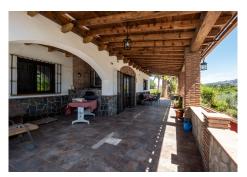

The main house comprises a large, covered porch with open panoramic views of the garden, pool and mountains, an entrance hall into an open style lounge with a feature pellet fire, a dining area, and a fantastic modern kitchen (recently fitted) with top appliances and a pantry. There are two double bedrooms, a master bedroom with a separate bathroom close by, a single bedroom room (currently used as an office) and a guest bathroom.