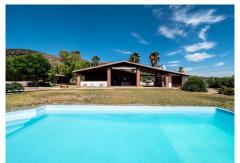

The main house comprises a large, covered porch with open panoramic views of the garden, pool and mountains, an entrance hall into an open style lounge with a feature pellet fire, a dining area, and a fantastic modern kitchen (recently fitted) with top appliances and a pantry. There are two double bedrooms, a master bedroom with a separate bathroom close by, a single bedroom room (currently used as an office) and a guest bathroom.

Features include air conditioning, fitted wardrobes, and pellet fire.

Extra features include several outbuildings, a double garage (the present doors would have to be modified to get a car in), a carport for three cars, a wood storage room and toolshed, and a substantial covered outdoor BBQ/ kitchen area. Various terraces lead to the private swimming pool with an open grass area, an outbuilding with multiple storage rooms, and a WC.