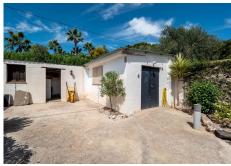

Features include air conditioning, fitted wardrobes, and pellet fire.

Extra features include several outbuildings, a double garage (the present doors would have to be modified to get a car in), a carport for three cars, a wood storage room and toolshed, and a substantial covered outdoor BBQ/ kitchen area. Various terraces lead to the private swimming pool with an open grass area, an outbuilding with multiple storage rooms, and a WC.

## BROMLEY ESTATES Marbella.

In addition, there is a second fenced garden area and outbuildings.

The plot is further divided to include a large wooden house with a spacious lounge/diner/kitchen and family bathroom. This comprises a covered porch, dining area, BBQ/kitchen area, utility room WC, swimming pool, and large driveway with an automatic entrance gate.