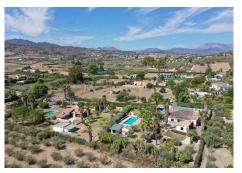

#### REF# BEMR4418359 €750,000

| BEDS | BATHS | BUILT  | PLOT    |
|------|-------|--------|---------|
| 6    | 3     | 655 m² | 6049 m² |

A delightful four bedroom Finca located on the fringe of Alhaurin. It is set in a quiet location, which benefits an independent two bedroom wooden house with a covered entrance and porch.

The main house comprises a large, covered porch with open panoramic views of the garden, pool and mountains, an entrance hall into an open style lounge with a feature pellet fire, a dining area, and a fantastic modern kitchen (recently fitted) with top appliances and a pantry. There are two double bedrooms, a master bedroom with a separate bathroom close by, a single bedroom room (currently used as an office) and a guest bathroom.

Features include air conditioning, fitted wardrobes, and pellet fire.

Extra features include several outbuildings, a double garage (the present doors would have to be modified to get a car in), a carport for three cars, a wood storage room and toolshed, and a substantial covered outdoor BBQ/ kitchen area. Various terraces lead to the private swimming pool with an open grass area, an outbuilding with multiple storage rooms, and a WC.

Finca – Cortijo, Alhaurín el Grande, Costa del Sol. 6 Bedrooms, 3 Bathrooms, Built 655m<sup>2</sup>, Garden/Plot 6.049m<sup>2</sup>.

Setting : Close To Town.
Condition : Good.
Pool : Private.
Climate Control : Air Conditioning, Fireplace.
Views : Mountain, Country, Panoramic, Garden, Pool.
Features : Covered Terrace, Fitted Wardrobes, Private Terrace, Guest Apartment, Storage Room, Utility Room, Barbeque, Staff Accommodation.
Furniture : Optional.
Kitchen : Fully Fitted.
Garden : Private.
Security : Gated Complex.
Parking : Garage, Covered, More Than One, Private.
Utilities : Electricity.