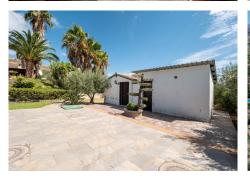

Features include air conditioning, fitted wardrobes, and pellet fire.

Extra features include several outbuildings, a double garage (the present doors would have to be modified to get a car in), a carport for three cars, a wood storage room and toolshed, and a substantial covered outdoor BBQ/ kitchen area. Various terraces lead to the private swimming pool with an open grass area, an outbuilding with multiple storage rooms, and a WC.

## BROMLEY ESTATES Marbella.

In addition, there is a second fenced garden area and outbuildings.

The plot is further divided to include a large wooden house with a spacious lounge/diner/kitchen and family bathroom. This comprises a covered porch, dining area, BBQ/kitchen area, utility room WC, swimming pool, and large driveway with an automatic entrance gate.