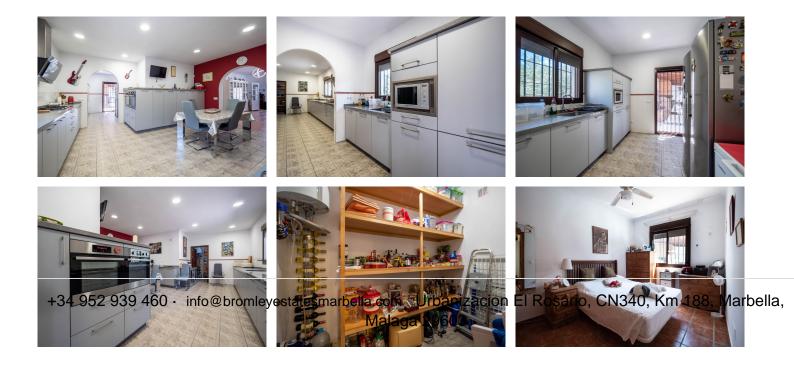

The main house comprises a large, covered porch with open panoramic views of the garden, pool and mountains, an entrance hall into an open style lounge with a feature pellet fire, a dining area, and a fantastic modern kitchen (recently fitted) with top appliances and a pantry. There are two double bedrooms, a master bedroom with a separate bathroom close by, a single bedroom room (currently used as an office) and a guest bathroom.

Features include air conditioning, fitted wardrobes, and pellet fire.

Extra features include several outbuildings, a double garage (the present doors would have to be modified to get a car in), a carport for three cars, a wood storage room and toolshed, and a substantial covered outdoor BBQ/ kitchen area. Various terraces lead to the private swimming pool with an open grass area, an outbuilding with multiple storage rooms, and a WC.

Features include air conditioning, a wood burning fire, a pantry, and a double carport.

It is a fantastic opportunity to purchase a home with many possibilities of change of use, taking advantage of generating extra income from a solid rental market.