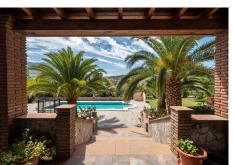

Features include air conditioning, fitted wardrobes, and pellet fire.

Extra features include several outbuildings, a double garage (the present doors would have to be modified to get a car in), a carport for three cars, a wood storage room and toolshed, and a substantial covered outdoor BBQ/ kitchen area. Various terraces lead to the private swimming pool with an open grass area, an outbuilding with multiple storage rooms, and a WC.

## BROMLEY ESTATES Marbella.

In addition, there is a second fenced garden area and outbuildings.

The plot is further divided to include a large wooden house with a spacious lounge/diner/kitchen and family bathroom. This comprises a covered porch, dining area, BBQ/kitchen area, utility room WC, swimming pool, and large driveway with an automatic entrance gate.