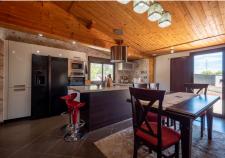

The main house comprises a large, covered porch with open panoramic views of the garden, pool and mountains, an entrance hall into an open style lounge with a feature pellet fire, a dining area, and a fantastic modern kitchen (recently fitted) with top appliances and a pantry. There are two double bedrooms, a master bedroom with a separate bathroom close by, a single bedroom room (currently used as an office) and a guest bathroom.