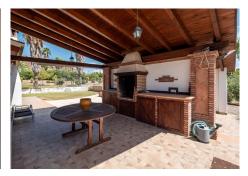

Features include air conditioning, fitted wardrobes, and pellet fire.

Extra features include several outbuildings, a double garage (the present doors would have to be modified to get a car in), a carport for three cars, a wood storage room and toolshed, and a substantial covered outdoor BBQ/ kitchen area. Various terraces lead to the private swimming pool with an open grass area, an outbuilding with multiple storage rooms, and a WC.

## BROMLEY ESTATES Marbella.

In addition, there is a second fenced garden area and outbuildings.

The plot is further divided to include a large wooden house with a spacious lounge/diner/kitchen and family bathroom. This comprises a covered porch, dining area, BBQ/kitchen area, utility room WC, swimming pool, and large driveway with an automatic entrance gate.