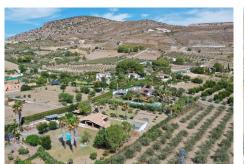

#### REF# BEMR4418359 €750,000

| BEDS | BATHS | BUILT  | PLOT    |
|------|-------|--------|---------|
| 6    | 3     | 655 m² | 6049 m² |

A delightful four bedroom Finca located on the fringe of Alhaurin. It is set in a quiet location, which benefits an independent two bedroom wooden house with a covered entrance and porch.

The property has good road access within a short drive of all the major roads and local amenities. Both coast and the airport are approximately a 35 minute drive.

The licence of Antiquity is included.

Early viewings are highly recommended, as this type of property is unique!!!