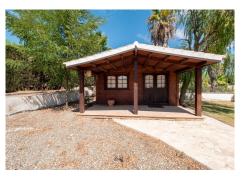

Features include air conditioning, fitted wardrobes, and pellet fire.

Extra features include several outbuildings, a double garage (the present doors would have to be modified to get a car in), a carport for three cars, a wood storage room and toolshed, and a substantial covered outdoor BBQ/ kitchen area. Various terraces lead to the private swimming pool with an open grass area, an outbuilding with multiple storage rooms, and a WC.

## BROMLEY ESTATES Marbella.

In addition, there is a second fenced garden area and outbuildings.

The plot is further divided to include a large wooden house with a spacious lounge/diner/kitchen and family bathroom. This comprises a covered porch, dining area, BBQ/kitchen area, utility room WC, swimming pool, and large driveway with an automatic entrance gate.

Features include air conditioning, a wood burning fire, a pantry, and a double carport.

It is a fantastic opportunity to purchase a home with many possibilities of change of use, taking advantage of generating extra income from a solid rental market.