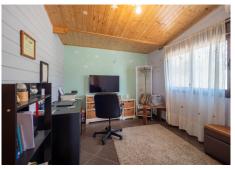

The main house comprises a large, covered porch with open panoramic views of the garden, pool and mountains, an entrance hall into an open style lounge with a feature pellet fire, a dining area, and a fantastic modern kitchen (recently fitted) with top appliances and a pantry. There are two double bedrooms, a master bedroom with a separate bathroom close by, a single bedroom room (currently used as an office) and a guest bathroom.

Features include air conditioning, fitted wardrobes, and pellet fire.

Extra features include several outbuildings, a double garage (the present doors would have to be modified to get a car in), a carport for three cars, a wood storage room and toolshed, and a substantial covered outdoor BBQ/ kitchen area. Various terraces lead to the private swimming pool with an open grass area, an outbuilding with multiple storage rooms, and a WC.