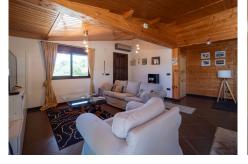

The main house comprises a large, covered porch with open panoramic views of the garden, pool and mountains, an entrance hall into an open style lounge with a feature pellet fire, a dining area, and a fantastic modern kitchen (recently fitted) with top appliances and a pantry. There are two double bedrooms, a master bedroom with a separate bathroom close by, a single bedroom room (currently used as an office) and a guest bathroom.

Features include air conditioning, fitted wardrobes, and pellet fire.

Extra features include several outbuildings, a double garage (the present doors would have to be modified to get a car in), a carport for three cars, a wood storage room and toolshed, and a substantial covered outdoor BBQ/ kitchen area. Various terraces lead to the private swimming pool with an open grass area, an outbuilding with multiple storage rooms, and a WC.