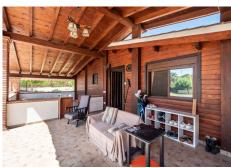

The main house comprises a large, covered porch with open panoramic views of the garden, pool and mountains, an entrance hall into an open style lounge with a feature pellet fire, a dining area, and a fantastic modern kitchen (recently fitted) with top appliances and a pantry. There are two double bedrooms, a master bedroom with a separate bathroom close by, a single bedroom room (currently used as an office) and a guest bathroom.

Features include air conditioning, a wood burning fire, a pantry, and a double carport.

It is a fantastic opportunity to purchase a home with many possibilities of change of use, taking advantage of generating extra income from a solid rental market.