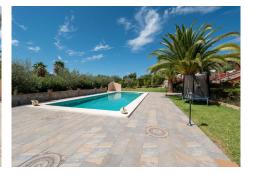

The main house comprises a large, covered porch with open panoramic views of the garden, pool and mountains, an entrance hall into an open style lounge with a feature pellet fire, a dining area, and a fantastic modern kitchen (recently fitted) with top appliances and a pantry. There are two double bedrooms, a master bedroom with a separate bathroom close by, a single bedroom room (currently used as an office) and a guest bathroom.

Features include air conditioning, fitted wardrobes, and pellet fire.

Extra features include several outbuildings, a double garage (the present doors would have to be modified to get a car in), a carport for three cars, a wood storage room and toolshed, and a substantial covered outdoor BBQ/ kitchen area. Various terraces lead to the private swimming pool with an open grass area, an outbuilding with multiple storage rooms, and a WC.

Finca – Cortijo, Alhaurín el Grande, Costa del Sol. 6 Bedrooms, 3 Bathrooms, Built 655m<sup>2</sup>, Garden/Plot 6.049m<sup>2</sup>.

Setting : Close To Town.
Condition : Good.
Pool : Private.
Climate Control : Air Conditioning, Fireplace.
Views : Mountain, Country, Panoramic, Garden, Pool.
Features : Covered Terrace, Fitted Wardrobes, Private Terrace, Guest Apartment, Storage Room, Utility Room, Barbeque, Staff Accommodation.
Furniture : Optional.
Kitchen : Fully Fitted.
Garden : Private.
Security : Gated Complex.
Parking : Garage, Covered, More Than One, Private.
Utilities : Electricity.