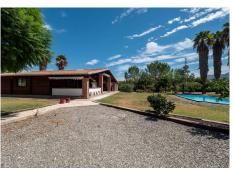

#### REF# BEMR4418359 €750,000

| BEDS | BATHS | BUILT  | PLOT    |
|------|-------|--------|---------|
| 6    | 3     | 655 m² | 6049 m² |

A delightful four bedroom Finca located on the fringe of Alhaurin. It is set in a quiet location, which benefits an independent two bedroom wooden house with a covered entrance and porch.

The main house comprises a large, covered porch with open panoramic views of the garden, pool and mountains, an entrance hall into an open style lounge with a feature pellet fire, a dining area, and a fantastic modern kitchen (recently fitted) with top appliances and a pantry. There are two double bedrooms, a master bedroom with a separate bathroom close by, a single bedroom room (currently used as an office) and a guest bathroom.

Features include air conditioning, fitted wardrobes, and pellet fire.

Extra features include several outbuildings, a double garage (the present doors would have to be modified to get a car in), a carport for three cars, a wood storage room and toolshed, and a substantial covered outdoor BBQ/ kitchen area. Various terraces lead to the private swimming pool with an open grass area, an outbuilding with multiple storage rooms, and a WC.