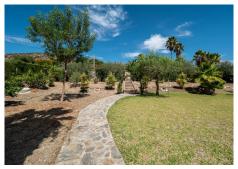

Features include air conditioning, fitted wardrobes, and pellet fire.

Extra features include several outbuildings, a double garage (the present doors would have to be modified to get a car in), a carport for three cars, a wood storage room and toolshed, and a substantial covered outdoor BBQ/ kitchen area. Various terraces lead to the private swimming pool with an open grass area, an outbuilding with multiple storage rooms, and a WC.

## BROMLEY ESTATES Marbella.

In addition, there is a second fenced garden area and outbuildings.

The plot is further divided to include a large wooden house with a spacious lounge/diner/kitchen and family bathroom. This comprises a covered porch, dining area, BBQ/kitchen area, utility room WC, swimming pool, and large driveway with an automatic entrance gate.