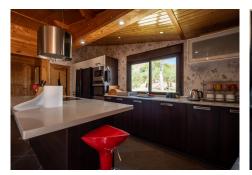

The main house comprises a large, covered porch with open panoramic views of the garden, pool and mountains, an entrance hall into an open style lounge with a feature pellet fire, a dining area, and a fantastic modern kitchen (recently fitted) with top appliances and a pantry. There are two double bedrooms, a master bedroom with a separate bathroom close by, a single bedroom room (currently used as an office) and a guest bathroom.