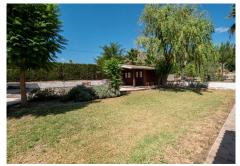

#### REF# BEMR4418359 €750,000

| BEDS | BATHS | BUILT  | PLOT    |
|------|-------|--------|---------|
| 6    | 3     | 655 m² | 6049 m² |

A delightful four bedroom Finca located on the fringe of Alhaurin. It is set in a quiet location, which benefits an independent two bedroom wooden house with a covered entrance and porch.

## BROMLEY ESTATES Marbella.

In addition, there is a second fenced garden area and outbuildings.

The plot is further divided to include a large wooden house with a spacious lounge/diner/kitchen and family bathroom. This comprises a covered porch, dining area, BBQ/kitchen area, utility room WC, swimming pool, and large driveway with an automatic entrance gate.