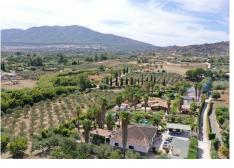

The main house comprises a large, covered porch with open panoramic views of the garden, pool and mountains, an entrance hall into an open style lounge with a feature pellet fire, a dining area, and a fantastic modern kitchen (recently fitted) with top appliances and a pantry. There are two double bedrooms, a master bedroom with a separate bathroom close by, a single bedroom room (currently used as an office) and a guest bathroom.

Finca – Cortijo, Alhaurín el Grande, Costa del Sol. 6 Bedrooms, 3 Bathrooms, Built 655m<sup>2</sup>, Garden/Plot 6.049m<sup>2</sup>.

Setting : Close To Town.
Condition : Good.
Pool : Private.
Climate Control : Air Conditioning, Fireplace.
Views : Mountain, Country, Panoramic, Garden, Pool.
Features : Covered Terrace, Fitted Wardrobes, Private Terrace, Guest Apartment, Storage Room, Utility Room, Barbeque, Staff Accommodation.
Furniture : Optional.
Kitchen : Fully Fitted.
Garden : Private.
Security : Gated Complex.
Parking : Garage, Covered, More Than One, Private.
Utilities : Electricity.