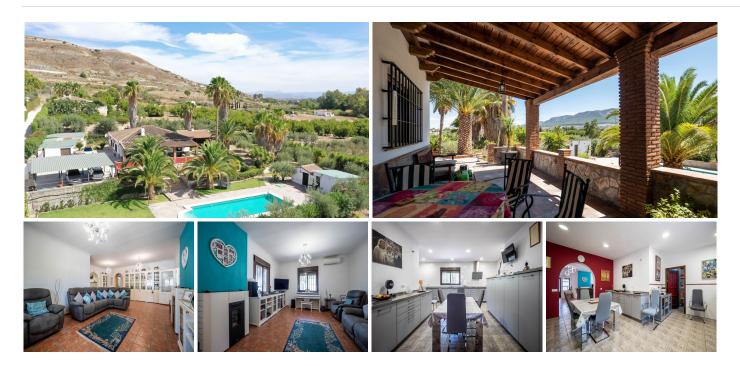

#### REF# BEMR4418359 €750,000

| BEDS | BATHS | BUILT  | PLOT    |
|------|-------|--------|---------|
| 6    | 3     | 655 m² | 6049 m² |

A delightful four bedroom Finca located on the fringe of Alhaurin. It is set in a quiet location, which benefits an independent two bedroom wooden house with a covered entrance and porch.

The main house comprises a large, covered porch with open panoramic views of the garden, pool and mountains, an entrance hall into an open style lounge with a feature pellet fire, a dining area, and a fantastic modern kitchen (recently fitted) with top appliances and a pantry. There are two double bedrooms, a master bedroom with a separate bathroom close by, a single bedroom room (currently used as an office) and a guest bathroom.

Features include air conditioning, fitted wardrobes, and pellet fire.

Extra features include several outbuildings, a double garage (the present doors would have to be modified to get a car in), a carport for three cars, a wood storage room and toolshed, and a substantial covered outdoor BBQ/ kitchen area. Various terraces lead to the private swimming pool with an open grass area, an outbuilding with multiple storage rooms, and a WC.

## BROMLEY ESTATES Marbella.

In addition, there is a second fenced garden area and outbuildings.

The plot is further divided to include a large wooden house with a spacious lounge/diner/kitchen and family bathroom. This comprises a covered porch, dining area, BBQ/kitchen area, utility room WC, swimming pool, and large driveway with an automatic entrance gate.

Features include air conditioning, a wood burning fire, a pantry, and a double carport.

It is a fantastic opportunity to purchase a home with many possibilities of change of use, taking advantage of generating extra income from a solid rental market.