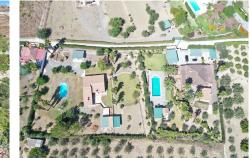

Features include air conditioning, fitted wardrobes, and pellet fire.

Extra features include several outbuildings, a double garage (the present doors would have to be modified to get a car in), a carport for three cars, a wood storage room and toolshed, and a substantial covered outdoor BBQ/ kitchen area. Various terraces lead to the private swimming pool with an open grass area, an outbuilding with multiple storage rooms, and a WC.

## BROMLEY ESTATES Marbella.

In addition, there is a second fenced garden area and outbuildings.

The plot is further divided to include a large wooden house with a spacious lounge/diner/kitchen and family bathroom. This comprises a covered porch, dining area, BBQ/kitchen area, utility room WC, swimming pool, and large driveway with an automatic entrance gate.

Features include air conditioning, a wood burning fire, a pantry, and a double carport.

It is a fantastic opportunity to purchase a home with many possibilities of change of use, taking advantage of generating extra income from a solid rental market.