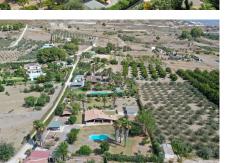

#### REF# BEMR4418359 €750,000

| BEDS | BATHS | BUILT  | PLOT    |
|------|-------|--------|---------|
| 6    | 3     | 655 m² | 6049 m² |

A delightful four bedroom Finca located on the fringe of Alhaurin. It is set in a quiet location, which benefits an independent two bedroom wooden house with a covered entrance and porch.

Features include air conditioning, a wood burning fire, a pantry, and a double carport.

It is a fantastic opportunity to purchase a home with many possibilities of change of use, taking advantage of generating extra income from a solid rental market.