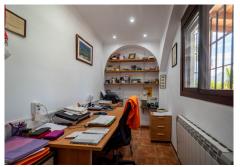

The main house comprises a large, covered porch with open panoramic views of the garden, pool and mountains, an entrance hall into an open style lounge with a feature pellet fire, a dining area, and a fantastic modern kitchen (recently fitted) with top appliances and a pantry. There are two double bedrooms, a master bedroom with a separate bathroom close by, a single bedroom room (currently used as an office) and a guest bathroom.

Features include air conditioning, fitted wardrobes, and pellet fire.

Extra features include several outbuildings, a double garage (the present doors would have to be modified to get a car in), a carport for three cars, a wood storage room and toolshed, and a substantial covered outdoor BBQ/ kitchen area. Various terraces lead to the private swimming pool with an open grass area, an outbuilding with multiple storage rooms, and a WC.