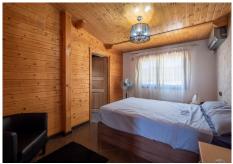

The main house comprises a large, covered porch with open panoramic views of the garden, pool and mountains, an entrance hall into an open style lounge with a feature pellet fire, a dining area, and a fantastic modern kitchen (recently fitted) with top appliances and a pantry. There are two double bedrooms, a master bedroom with a separate bathroom close by, a single bedroom room (currently used as an office) and a guest bathroom.

Features include air conditioning, fitted wardrobes, and pellet fire.

Extra features include several outbuildings, a double garage (the present doors would have to be modified to get a car in), a carport for three cars, a wood storage room and toolshed, and a substantial covered outdoor BBQ/ kitchen area. Various terraces lead to the private swimming pool with an open grass area, an outbuilding with multiple storage rooms, and a WC.