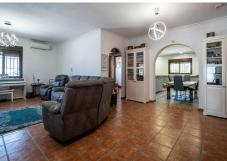

The main house comprises a large, covered porch with open panoramic views of the garden, pool and mountains, an entrance hall into an open style lounge with a feature pellet fire, a dining area, and a fantastic modern kitchen (recently fitted) with top appliances and a pantry. There are two double bedrooms, a master bedroom with a separate bathroom close by, a single bedroom room (currently used as an office) and a guest bathroom.

Features include air conditioning, fitted wardrobes, and pellet fire.

Extra features include several outbuildings, a double garage (the present doors would have to be modified to get a car in), a carport for three cars, a wood storage room and toolshed, and a substantial covered outdoor BBQ/ kitchen area. Various terraces lead to the private swimming pool with an open grass area, an outbuilding with multiple storage rooms, and a WC.