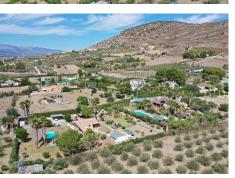

#### REF# BEMR4418359 €750,000

| BEDS | BATHS | BUILT  | PLOT    |
|------|-------|--------|---------|
| 6    | 3     | 655 m² | 6049 m² |

A delightful four bedroom Finca located on the fringe of Alhaurin. It is set in a quiet location, which benefits an independent two bedroom wooden house with a covered entrance and porch.

The property has good road access within a short drive of all the major roads and local amenities. Both coast and the airport are approximately a 35 minute drive.

The licence of Antiquity is included.

Early viewings are highly recommended, as this type of property is unique!!!