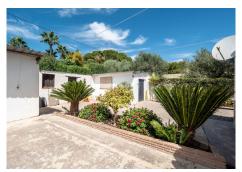

#### REF# BEMR4418359 €750,000

| BEDS | BATHS | BUILT  | PLOT    |
|------|-------|--------|---------|
| 6    | 3     | 655 m² | 6049 m² |

A delightful four bedroom Finca located on the fringe of Alhaurin. It is set in a quiet location, which benefits an independent two bedroom wooden house with a covered entrance and porch.

The main house comprises a large, covered porch with open panoramic views of the garden, pool and mountains, an entrance hall into an open style lounge with a feature pellet fire, a dining area, and a fantastic modern kitchen (recently fitted) with top appliances and a pantry. There are two double bedrooms, a master bedroom with a separate bathroom close by, a single bedroom room (currently used as an office) and a guest bathroom.

Features include air conditioning, fitted wardrobes, and pellet fire.

Extra features include several outbuildings, a double garage (the present doors would have to be modified to get a car in), a carport for three cars, a wood storage room and toolshed, and a substantial covered outdoor BBQ/ kitchen area. Various terraces lead to the private swimming pool with an open grass area, an outbuilding with multiple storage rooms, and a WC.