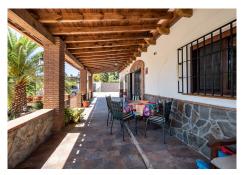

The main house comprises a large, covered porch with open panoramic views of the garden, pool and mountains, an entrance hall into an open style lounge with a feature pellet fire, a dining area, and a fantastic modern kitchen (recently fitted) with top appliances and a pantry. There are two double bedrooms, a master bedroom with a separate bathroom close by, a single bedroom room (currently used as an office) and a guest bathroom.