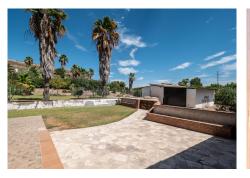

Features include air conditioning, fitted wardrobes, and pellet fire.

Extra features include several outbuildings, a double garage (the present doors would have to be modified to get a car in), a carport for three cars, a wood storage room and toolshed, and a substantial covered outdoor BBQ/ kitchen area. Various terraces lead to the private swimming pool with an open grass area, an outbuilding with multiple storage rooms, and a WC.

## BROMLEY ESTATES Marbella.

In addition, there is a second fenced garden area and outbuildings.

The plot is further divided to include a large wooden house with a spacious lounge/diner/kitchen and family bathroom. This comprises a covered porch, dining area, BBQ/kitchen area, utility room WC, swimming pool, and large driveway with an automatic entrance gate.