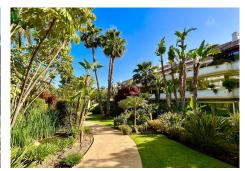

## REF# BEMR4418494 €950,000

| BEDS | BATHS | BUILT  | PLOT  | TERRACE |
|------|-------|--------|-------|---------|
| 3    | 3.5   | 152 m² | 50 m² | 50 m²   |

3 bed ground floor apartment in the exclusive, gated community of Lomas del Rey, exceptional high-quality construction melded with extraordinary attention to detail yield this contemporary apartment. Its expansive spaces, open concept floorplan and walls of glass create a breathtaking experience of spaciousness and light. On entering the home through the hallway, to the right, there is a large living/dining room and kitchen which open onto the expansive terrace. Straight ahead there is a corridor with guest toilet and guest suite with a walk-in closet. To the left is the sizeable master suite, also with walk-in closet and a private terrace. Lomas del Rey boasts 24-hour security, mature gardens, social club, a fitness club, and 4 swimming pools; this sublime luxury Mediterranean style development exudes the ambience of a private resort. The community is next to Puente Romano and Lomas de Marbella Club and just minutes away from world class dining and shopping of the Marbella Golden Mile, this area is famous for its tranquil feeling. With easy access to the AP-7 motorway and 57kms from the international airport at Malaga..