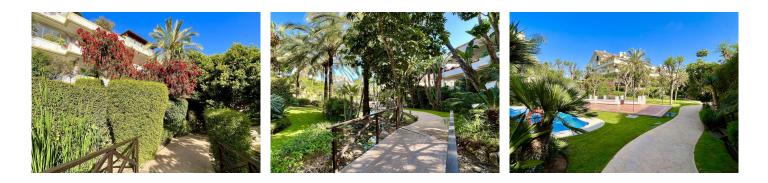

## REF# BEMR4418494 €950,000

| BEDS | BATHS | BUILT  | PLOT  | TERRACE |
|------|-------|--------|-------|---------|
| 3    | 3.5   | 152 m² | 50 m² | 50 m²   |

3 bed ground floor apartment in the exclusive, gated community of Lomas del Rey, exceptional high-quality construction melded with extraordinary attention to detail yield this contemporary apartment. Its expansive spaces, open concept floorplan and walls of glass create a breathtaking experience of spaciousness and light. On entering the home through the hallway, to the right, there is a large living/dining room and kitchen which open onto the expansive terrace. Straight ahead there is a corridor with guest toilet and guest suite with a walk-in closet. To the left is the sizeable master suite, also with walk-in closet and a private terrace. Lomas del Rey boasts 24-hour security, mature gardens, social club, a fitness club, and 4 swimming pools; this sublime luxury Mediterranean style development exudes the ambience of a private resort. The community is next to Puente Romano and Lomas de Marbella Club and just minutes away from world class dining and shopping of the Marbella Golden Mile, this area is famous for its tranquil feeling. With easy access to the AP-7 motorway and 57kms from the international airport at Malaga..