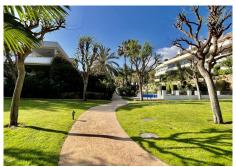

## REF# BEMR4418494 €950,000

| BEDS | BATHS | BUILT  | PLOT  | TERRACE |
|------|-------|--------|-------|---------|
| 3    | 3.5   | 152 m² | 50 m² | 50 m²   |

3 bed ground floor apartment in the exclusive, gated community of Lomas del Rey, exceptional high-quality construction melded with extraordinary attention to detail yield this contemporary apartment. Its expansive spaces, open concept floorplan and walls of glass create a breathtaking experience of spaciousness and light. On entering the home through the hallway, to the right, there is a large living/dining room and kitchen which open onto the expansive terrace. Straight ahead there is a corridor with guest toilet and guest suite with a walk-in closet. To the left is the sizeable master suite, also with walk-in closet and a private terrace. Lomas del Rey boasts 24-hour security, mature gardens, social club, a fitness club, and 4 swimming pools; this sublime luxury Mediterranean style development exudes the ambience of a private resort. The community is next to Puente Romano and Lomas de Marbella Club and just minutes away from world class dining and shopping of the Marbella Golden Mile, this area is famous for its tranquil feeling. With easy access to the AP-7 motorway and 57kms from the international airport at Malaga..