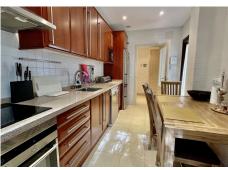

## REF# BEMR4418494 €950,000

| BEDS | BATHS | BUILT  | PLOT  | TERRACE |
|------|-------|--------|-------|---------|
| 3    | 3.5   | 152 m² | 50 m² | 50 m²   |

3 bed ground floor apartment in the exclusive, gated community of Lomas del Rey, exceptional high-quality construction melded with extraordinary attention to detail yield this contemporary apartment. Its expansive spaces, open concept floorplan and walls of glass create a breathtaking experience of spaciousness and light. On entering the home through the hallway, to the right, there is a large living/dining room and kitchen which open onto the expansive terrace. Straight ahead there is a corridor with guest toilet and guest suite with a walk-in closet. To the left is the sizeable master suite, also with walk-in closet and a private terrace. Lomas del Rey boasts 24-hour security, mature gardens, social club, a fitness club, and 4 swimming pools; this sublime luxury Mediterranean style development exudes the ambience of a private resort. The community is next to Puente Romano and Lomas de Marbella Club and just minutes away from world class dining and shopping of the Marbella Golden Mile, this area is famous for its tranquil feeling. With easy access to the AP-7 motorway and 57kms from the international airport at Malaga..