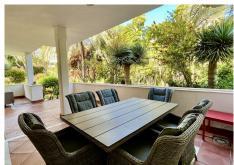

## REF# BEMR4418494 €950,000

| BEDS | BATHS | BUILT  | PLOT  | TERRACE |
|------|-------|--------|-------|---------|
| 3    | 3.5   | 152 m² | 50 m² | 50 m²   |

3 bed ground floor apartment in the exclusive, gated community of Lomas del Rey, exceptional high-quality construction melded with extraordinary attention to detail yield this contemporary apartment. Its expansive spaces, open concept floorplan and walls of glass create a breathtaking experience of spaciousness and light. On entering the home through the hallway, to the right, there is a large living/dining room and kitchen which open onto the expansive terrace. Straight ahead there is a corridor with guest toilet and guest suite with a walk-in closet. To the left is the sizeable master suite, also with walk-in closet and a private terrace. Lomas del Rey boasts 24-hour security, mature gardens, social club, a fitness club, and 4 swimming pools; this sublime luxury Mediterranean style development exudes the ambience of a private resort. The community is next to Puente Romano and Lomas de Marbella Club and just minutes away from world class dining and shopping of the Marbella Golden Mile, this area is famous for its tranquil feeling. With easy access to the AP-7 motorway and 57kms from the international airport at Malaga..