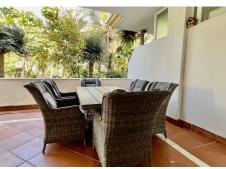

## REF# BEMR4418494 €950,000

| BEDS | BATHS | BUILT  | PLOT  | TERRACE |
|------|-------|--------|-------|---------|
| 3    | 3.5   | 152 m² | 50 m² | 50 m²   |

3 bed ground floor apartment in the exclusive, gated community of Lomas del Rey, exceptional high-quality construction melded with extraordinary attention to detail yield this contemporary apartment. Its expansive spaces, open concept floorplan and walls of glass create a breathtaking experience of spaciousness and light. On entering the home through the hallway, to the right, there is a large living/dining room and kitchen which open onto the expansive terrace. Straight ahead there is a corridor with guest toilet and guest suite with a walk-in closet. To the left is the sizeable master suite, also with walk-in closet and a private terrace. Lomas del Rey boasts 24-hour security, mature gardens, social club, a fitness club, and 4 swimming pools; this sublime luxury Mediterranean style development exudes the ambience of a private resort. The community is next to Puente Romano and Lomas de Marbella Club and just minutes away from world class dining and shopping of the Marbella Golden Mile, this area is famous for its tranquil feeling. With easy access to the AP-7 motorway and 57kms from the international airport at Malaga..