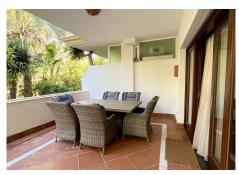

## REF# BEMR4418494 €950,000

| BEDS | BATHS | BUILT  | PLOT  | TERRACE |
|------|-------|--------|-------|---------|
| 3    | 3.5   | 152 m² | 50 m² | 50 m²   |

3 bed ground floor apartment in the exclusive, gated community of Lomas del Rey, exceptional high-quality construction melded with extraordinary attention to detail yield this contemporary apartment. Its expansive spaces, open concept floorplan and walls of glass create a breathtaking experience of spaciousness and light. On entering the home through the hallway, to the right, there is a large living/dining room and kitchen which open onto the expansive terrace. Straight ahead there is a corridor with guest toilet and guest suite with a walk-in closet. To the left is the sizeable master suite, also with walk-in closet and a private terrace. Lomas del Rey boasts 24-hour security, mature gardens, social club, a fitness club, and 4 swimming pools; this sublime luxury Mediterranean style development exudes the ambience of a private resort. The community is next to Puente Romano and Lomas de Marbella Club and just minutes away from world class dining and shopping of the Marbella Golden Mile, this area is famous for its tranquil feeling. With easy access to the AP-7 motorway and 57kms from the international airport at Malaga..