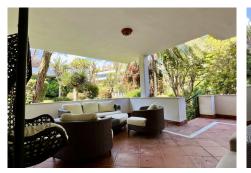

## REF# BEMR4418494 €950,000

| BEDS | BATHS | BUILT  | PLOT  | TERRACE |
|------|-------|--------|-------|---------|
| 3    | 3.5   | 152 m² | 50 m² | 50 m²   |

3 bed ground floor apartment in the exclusive, gated community of Lomas del Rey, exceptional high-quality construction melded with extraordinary attention to detail yield this contemporary apartment. Its expansive spaces, open concept floorplan and walls of glass create a breathtaking experience of spaciousness and light. On entering the home through the hallway, to the right, there is a large living/dining room and kitchen which open onto the expansive terrace. Straight ahead there is a corridor with guest toilet and guest suite with a walk-in closet. To the left is the sizeable master suite, also with walk-in closet and a private terrace. Lomas del Rey boasts 24-hour security, mature gardens, social club, a fitness club, and 4 swimming pools; this sublime luxury Mediterranean style development exudes the ambience of a private resort. The community is next to Puente Romano and Lomas de Marbella Club and just minutes away from world class dining and shopping of the Marbella Golden Mile, this area is famous for its tranquil feeling. With easy access to the AP-7 motorway and 57kms from the international airport at Malaga..