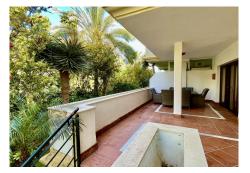

## REF# BEMR4418494 €950,000

| BEDS | BATHS | BUILT  | PLOT  | TERRACE |
|------|-------|--------|-------|---------|
| 3    | 3.5   | 152 m² | 50 m² | 50 m²   |

3 bed ground floor apartment in the exclusive, gated community of Lomas del Rey, exceptional high-quality construction melded with extraordinary attention to detail yield this contemporary apartment. Its expansive spaces, open concept floorplan and walls of glass create a breathtaking experience of spaciousness and light. On entering the home through the hallway, to the right, there is a large living/dining room and kitchen which open onto the expansive terrace. Straight ahead there is a corridor with guest toilet and guest suite with a walk-in closet. To the left is the sizeable master suite, also with walk-in closet and a private terrace. Lomas del Rey boasts 24-hour security, mature gardens, social club, a fitness club, and 4 swimming pools; this sublime luxury Mediterranean style development exudes the ambience of a private resort. The community is next to Puente Romano and Lomas de Marbella Club and just minutes away from world class dining and shopping of the Marbella Golden Mile, this area is famous for its tranquil feeling. With easy access to the AP-7 motorway and 57kms from the international airport at Malaga..