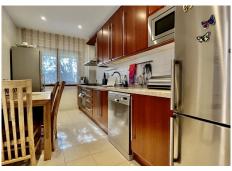

## REF# BEMR4418494 €950,000

| BEDS | BATHS | BUILT  | PLOT  | TERRACE |
|------|-------|--------|-------|---------|
| 3    | 3.5   | 152 m² | 50 m² | 50 m²   |

3 bed ground floor apartment in the exclusive, gated community of Lomas del Rey, exceptional high-quality construction melded with extraordinary attention to detail yield this contemporary apartment. Its expansive spaces, open concept floorplan and walls of glass create a breathtaking experience of spaciousness and light. On entering the home through the hallway, to the right, there is a large living/dining room and kitchen which open onto the expansive terrace. Straight ahead there is a corridor with guest toilet and guest suite with a walk-in closet. To the left is the sizeable master suite, also with walk-in closet and a private terrace. Lomas del Rey boasts 24-hour security, mature gardens, social club, a fitness club, and 4 swimming pools; this sublime luxury Mediterranean style development exudes the ambience of a private resort. The community is next to Puente Romano and Lomas de Marbella Club and just minutes away from world class dining and shopping of the Marbella Golden Mile, this area is famous for its tranquil feeling. With easy access to the AP-7 motorway and 57kms from the international airport at Malaga..