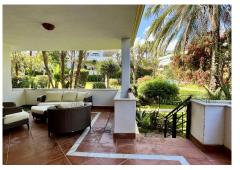

## REF# BEMR4418494 €950,000

| BEDS | BATHS | BUILT  | PLOT  | TERRACE |
|------|-------|--------|-------|---------|
| 3    | 3.5   | 152 m² | 50 m² | 50 m²   |

3 bed ground floor apartment in the exclusive, gated community of Lomas del Rey, exceptional high-quality construction melded with extraordinary attention to detail yield this contemporary apartment. Its expansive spaces, open concept floorplan and walls of glass create a breathtaking experience of spaciousness and light. On entering the home through the hallway, to the right, there is a large living/dining room and kitchen which open onto the expansive terrace. Straight ahead there is a corridor with guest toilet and guest suite with a walk-in closet. To the left is the sizeable master suite, also with walk-in closet and a private terrace. Lomas del Rey boasts 24-hour security, mature gardens, social club, a fitness club, and 4 swimming pools; this sublime luxury Mediterranean style development exudes the ambience of a private resort. The community is next to Puente Romano and Lomas de Marbella Club and just minutes away from world class dining and shopping of the Marbella Golden Mile, this area is famous for its tranquil feeling. With easy access to the AP-7 motorway and 57kms from the international airport at Malaga..