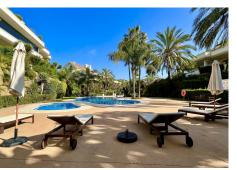

## REF# BEMR4418494 €950,000

| BEDS | BATHS | BUILT  | PLOT  | TERRACE |
|------|-------|--------|-------|---------|
| 3    | 3.5   | 152 m² | 50 m² | 50 m²   |

3 bed ground floor apartment in the exclusive, gated community of Lomas del Rey, exceptional high-quality construction melded with extraordinary attention to detail yield this contemporary apartment. Its expansive spaces, open concept floorplan and walls of glass create a breathtaking experience of spaciousness and light. On entering the home through the hallway, to the right, there is a large living/dining room and kitchen which open onto the expansive terrace. Straight ahead there is a corridor with guest toilet and guest suite with a walk-in closet. To the left is the sizeable master suite, also with walk-in closet and a private terrace. Lomas del Rey boasts 24-hour security, mature gardens, social club, a fitness club, and 4 swimming pools; this sublime luxury Mediterranean style development exudes the ambience of a private resort. The community is next to Puente Romano and Lomas de Marbella Club and just minutes away from world class dining and shopping of the Marbella Golden Mile, this area is famous for its tranquil feeling. With easy access to the AP-7 motorway and 57kms from the international airport at Malaga..