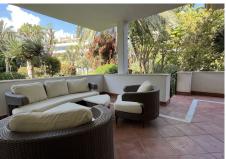

## REF# BEMR4418494 €950,000

| BEDS | BATHS | BUILT  | PLOT  | TERRACE |
|------|-------|--------|-------|---------|
| 3    | 3.5   | 152 m² | 50 m² | 50 m²   |

3 bed ground floor apartment in the exclusive, gated community of Lomas del Rey, exceptional high-quality construction melded with extraordinary attention to detail yield this contemporary apartment. Its expansive spaces, open concept floorplan and walls of glass create a breathtaking experience of spaciousness and light. On entering the home through the hallway, to the right, there is a large living/dining room and kitchen which open onto the expansive terrace. Straight ahead there is a corridor with guest toilet and guest suite with a walk-in closet. To the left is the sizeable master suite, also with walk-in closet and a private terrace. Lomas del Rey boasts 24-hour security, mature gardens, social club, a fitness club, and 4 swimming pools; this sublime luxury Mediterranean style development exudes the ambience of a private resort. The community is next to Puente Romano and Lomas de Marbella Club and just minutes away from world class dining and shopping of the Marbella Golden Mile, this area is famous for its tranquil feeling. With easy access to the AP-7 motorway and 57kms from the international airport at Malaga..