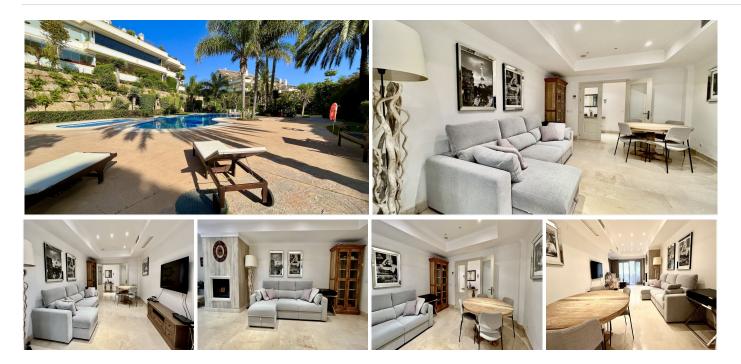

## REF# BEMR4418494 €950,000

| BEDS | BATHS | BUILT  | PLOT  | TERRACE |
|------|-------|--------|-------|---------|
| 3    | 3.5   | 152 m² | 50 m² | 50 m²   |

3 bed ground floor apartment in the exclusive, gated community of Lomas del Rey, exceptional high-quality construction melded with extraordinary attention to detail yield this contemporary apartment. Its expansive spaces, open concept floorplan and walls of glass create a breathtaking experience of spaciousness and light. On entering the home through the hallway, to the right, there is a large living/dining room and kitchen which open onto the expansive terrace. Straight ahead there is a corridor with guest toilet and guest suite with a walk-in closet. To the left is the sizeable master suite, also with walk-in closet and a private terrace. Lomas del Rey boasts 24-hour security, mature gardens, social club, a fitness club, and 4 swimming pools; this sublime luxury Mediterranean style development exudes the ambience of a private resort. The community is next to Puente Romano and Lomas de Marbella Club and just minutes away from world class dining and shopping of the Marbella Golden Mile, this area is famous for its tranquil feeling. With easy access to the AP-7 motorway and 57kms from the international airport at Malaga..