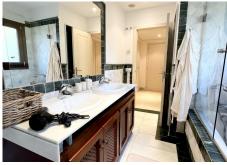

## REF# BEMR4418494 €950,000

| BEDS | BATHS | BUILT  | PLOT  | TERRACE |
|------|-------|--------|-------|---------|
| 3    | 3.5   | 152 m² | 50 m² | 50 m²   |

3 bed ground floor apartment in the exclusive, gated community of Lomas del Rey, exceptional high-quality construction melded with extraordinary attention to detail yield this contemporary apartment. Its expansive spaces, open concept floorplan and walls of glass create a breathtaking experience of spaciousness and light. On entering the home through the hallway, to the right, there is a large living/dining room and kitchen which open onto the expansive terrace. Straight ahead there is a corridor with guest toilet and guest suite with a walk-in closet. To the left is the sizeable master suite, also with walk-in closet and a private terrace. Lomas del Rey boasts 24-hour security, mature gardens, social club, a fitness club, and 4 swimming pools; this sublime luxury Mediterranean style development exudes the ambience of a private resort. The community is next to Puente Romano and Lomas de Marbella Club and just minutes away from world class dining and shopping of the Marbella Golden Mile, this area is famous for its tranquil feeling. With easy access to the AP-7 motorway and 57kms from the international airport at Malaga..