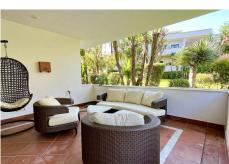

## REF# BEMR4418494 €950,000

| BEDS | BATHS | BUILT  | PLOT  | TERRACE |
|------|-------|--------|-------|---------|
| 3    | 3.5   | 152 m² | 50 m² | 50 m²   |

3 bed ground floor apartment in the exclusive, gated community of Lomas del Rey, exceptional high-quality construction melded with extraordinary attention to detail yield this contemporary apartment. Its expansive spaces, open concept floorplan and walls of glass create a breathtaking experience of spaciousness and light. On entering the home through the hallway, to the right, there is a large living/dining room and kitchen which open onto the expansive terrace. Straight ahead there is a corridor with guest toilet and guest suite with a walk-in closet. To the left is the sizeable master suite, also with walk-in closet and a private terrace. Lomas del Rey boasts 24-hour security, mature gardens, social club, a fitness club, and 4 swimming pools; this sublime luxury Mediterranean style development exudes the ambience of a private resort. The community is next to Puente Romano and Lomas de Marbella Club and just minutes away from world class dining and shopping of the Marbella Golden Mile, this area is famous for its tranquil feeling. With easy access to the AP-7 motorway and 57kms from the international airport at Malaga..