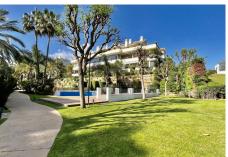

## REF# BEMR4418494 €950,000

| BEDS | BATHS | BUILT  | PLOT  | TERRACE |
|------|-------|--------|-------|---------|
| 3    | 3.5   | 152 m² | 50 m² | 50 m²   |

3 bed ground floor apartment in the exclusive, gated community of Lomas del Rey, exceptional high-quality construction melded with extraordinary attention to detail yield this contemporary apartment. Its expansive spaces, open concept floorplan and walls of glass create a breathtaking experience of spaciousness and light. On entering the home through the hallway, to the right, there is a large living/dining room and kitchen which open onto the expansive terrace. Straight ahead there is a corridor with guest toilet and guest suite with a walk-in closet. To the left is the sizeable master suite, also with walk-in closet and a private terrace. Lomas del Rey boasts 24-hour security, mature gardens, social club, a fitness club, and 4 swimming pools; this sublime luxury Mediterranean style development exudes the ambience of a private resort. The community is next to Puente Romano and Lomas de Marbella Club and just minutes away from world class dining and shopping of the Marbella Golden Mile, this area is famous for its tranquil feeling. With easy access to the AP-7 motorway and 57kms from the international airport at Malaga..