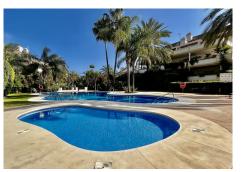

## REF# BEMR4418494 €950,000

| BEDS | BATHS | BUILT  | PLOT  | TERRACE |
|------|-------|--------|-------|---------|
| 3    | 3.5   | 152 m² | 50 m² | 50 m²   |

3 bed ground floor apartment in the exclusive, gated community of Lomas del Rey, exceptional high-quality construction melded with extraordinary attention to detail yield this contemporary apartment. Its expansive spaces, open concept floorplan and walls of glass create a breathtaking experience of spaciousness and light. On entering the home through the hallway, to the right, there is a large living/dining room and kitchen which open onto the expansive terrace. Straight ahead there is a corridor with guest toilet and guest suite with a walk-in closet. To the left is the sizeable master suite, also with walk-in closet and a private terrace. Lomas del Rey boasts 24-hour security, mature gardens, social club, a fitness club, and 4 swimming pools; this sublime luxury Mediterranean style development exudes the ambience of a private resort. The community is next to Puente Romano and Lomas de Marbella Club and just minutes away from world class dining and shopping of the Marbella Golden Mile, this area is famous for its tranquil feeling. With easy access to the AP-7 motorway and 57kms from the international airport at Malaga..