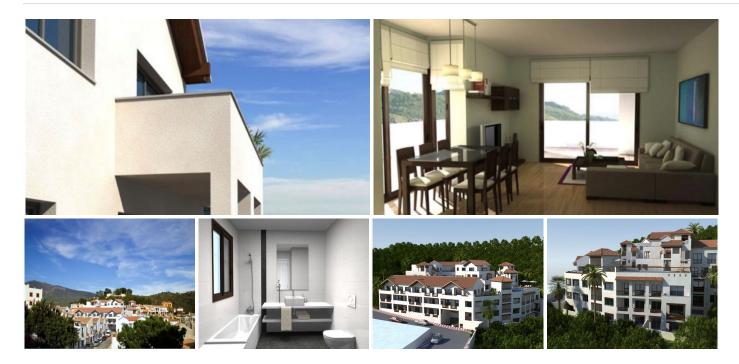

## RESIDENTIAL PLOT BEDROOMS BATHROOMS IN BENAHAVIS

Benahavis

REF# BEMR4418686 €1,990,000

| BEDS | BATHS | BUILT | PLOT    |
|------|-------|-------|---------|
|      |       | m²    | 1441 m² |

This plot is an amazing opportunity to acquire one of the last available plots for development in the popular Benahavis town. With being in a walkable distance to shops, schools and restaurants, and many other amenities, this location is extremely sought after. This plot of land already has the project plans and license to build 40 modern apartments, each with their own storage rooms and 55 parking spaces.

Each apartment will have their own panoramic view, ranging from sea views to mountain views. These apartments will all have access to a new communal pool, as well as each apartment having their own private, covered terrace. There will be access to underground parking as well as garage spaces.