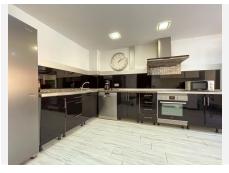

## REF# BEMR4419826 €1,365,000

| BEDS | BATHS | BUILT  | PLOT  | TERRACE |
|------|-------|--------|-------|---------|
| 5    | 5     | 320 m² | 50 m² | 56 m²   |

Beautiful Townhouse, located in the luxury complex LA ALZAMBRA VASSARY near Puerto Banus. It comprises 5 bedrooms, 3 bathrooms, spacious living room with direct access to the terrace with barbecue. The kitchen is fully equipped with all appliances. Features: marble floors, air conditioning, fitted wardrobes, Jacuzzi. The complex has 24 hour security, swimming pools, restaurants, cafeteria, gym, hotel, medical centre. Garage for 2 cars with storage room. Shopping centres, shops, restaurants and bars within walking distance. Nearest airport is Malaga airport, 40 minutes by motorway.