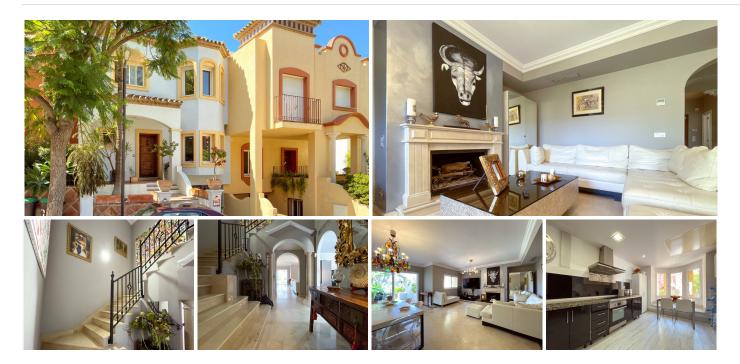

## TOWNHOUSE 5 BEDROOMS 5 BATHROOMS IN NUEVA ANDALUCIA

## REF# BEMR4419826 €1,365,000

| BEDS | BATHS | BUILT  | PLOT  | TERRACE |
|------|-------|--------|-------|---------|
| 5    | 5     | 320 m² | 50 m² | 56 m²   |

Beautiful Townhouse, located in the luxury complex LA ALZAMBRA VASSARY near Puerto Banus. It comprises 5 bedrooms, 3 bathrooms, spacious living room with direct access to the terrace with barbecue. The kitchen is fully equipped with all appliances. Features: marble floors, air conditioning, fitted wardrobes, Jacuzzi. The complex has 24 hour security, swimming pools, restaurants, cafeteria, gym, hotel, medical centre. Garage for 2 cars with storage room. Shopping centres, shops, restaurants and bars within walking distance. Nearest airport is Malaga airport, 40 minutes by motorway.