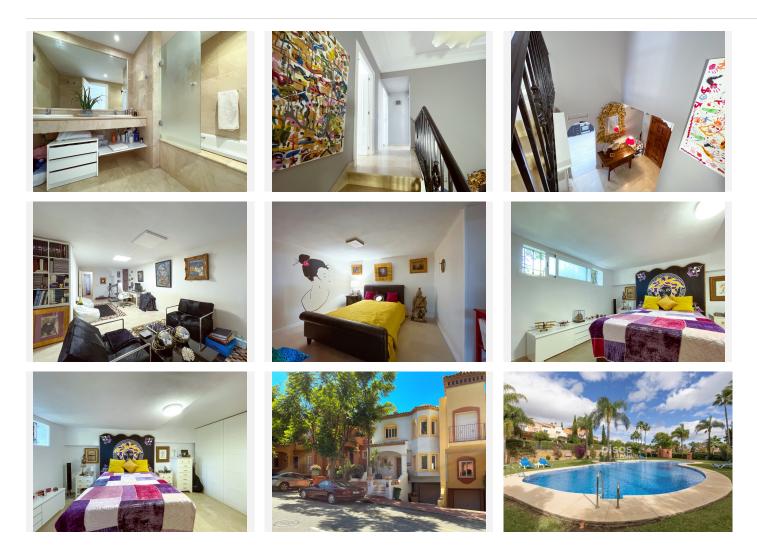

## TOWNHOUSE 5 BEDROOMS 5 BATHROOMS IN NUEVA ANDALUCIA

## Nueva Andalucia

## REF# BEMR4419826 €1,365,000

| BEDS | BATHS | BUILT  | PLOT  | TERRACE |
|------|-------|--------|-------|---------|
| 5    | 5     | 320 m² | 50 m² | 56 m²   |

Beautiful Townhouse, located in the luxury complex LA ALZAMBRA VASSARY near Puerto Banus. It comprises 5 bedrooms, 3 bathrooms, spacious living room with direct access to the terrace with barbecue. The kitchen is fully equipped with all appliances. Features: marble floors, air conditioning, fitted wardrobes, Jacuzzi. The complex has 24 hour security, swimming pools, restaurants, cafeteria, gym, hotel, medical centre. Garage for 2 cars with storage room. Shopping centres, shops, restaurants and bars within walking distance. Nearest airport is Malaga airport, 40 minutes by motorway.