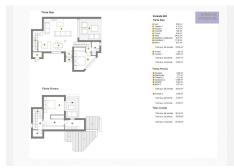

## SEMI-DETACHED HOUSE 2 BEDROOMS 2 BATHROOMS IN ESTEPONA

Stepona

REF# BEMR4420054 €740,000

| BEDS | BATHS | BUILT  | PLOT   | TERRACE |
|------|-------|--------|--------|---------|
| 2    | 2     | 126 m² | 153 m² | 28 m²   |

MODERN SEMI-DETACHED TOWNHOUSE IN BAHIA DORADA WITH SEA VIEWS, due to its elevated position, in an exclusive project of 3 houses, two of them semi-detached, only 500m from the beach. It is only 1.5 km from Estepona Golf, 5 minutes from Estepona port and 10 minutes from the port of La Duquesa. Fully functional, built on two floors, south-east facing, and very bright, with top quality materials and kitchen equipped with top brand appliances, aerothermal water system, top quality porcelain tiles, an elegant design. With a large terrace and a private garden to enjoy with family and friends. Must be seen.