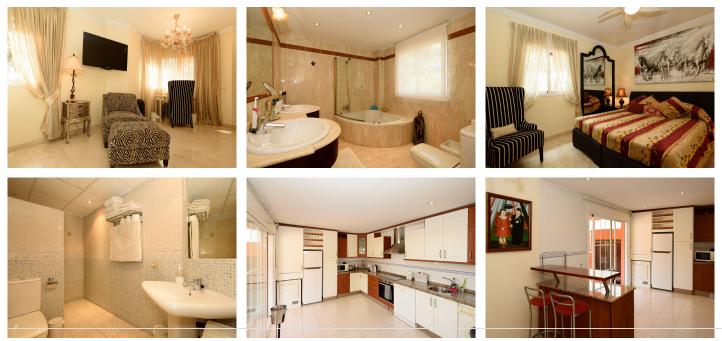

The master ensuite bedroom is a retreat in itself, offering plenty of wardrobe space and a sitting area, perfect for unwinding in privacy. The guest bedroom is generously sized and comes with fitted wardrobes for convenience.

The penthouse also boasts two meticulously designed bathrooms. The ensuite bathroom features double vanities and a corner bath with marble floor-to-ceiling tiles, exuding opulence. The family bathroom offers a walk-in shower with mosaic tiles reaching the ceiling, adding a touch of contemporary flair.

The interior of the penthouse is tastefully decorated with cream marble flooring, and it's equipped with air conditioning for year-round comfort. For added convenience and privacy, shutters adorn the windows, and ceiling fans are installed in the bedrooms.