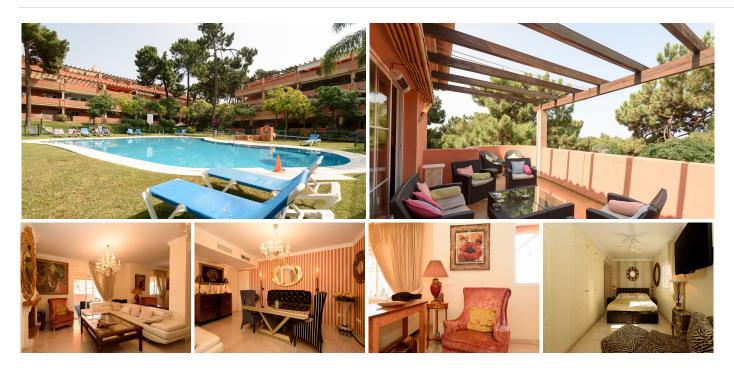

Well-Presented Corner Penthouse in Elviria, Marbella

Nestled in the heart of Elviria, Marbella, this exquisite corner penthouse offers luxurious living on a single level. Boasting lift access with a private hall area, this well-appointed residence exudes elegance and convenience.

Upon entering, you're greeted by an ample reception area that seamlessly flows into a bright and large open-plan living space. The fully equipped open-plan kitchen, complete with a breakfast bar, provides a perfect setting for culinary enthusiasts and offers direct access to an outdoor dining area, creating a delightful space for al fresco dining.

The spacious living room features an open fire and a dining area adorned with striking feature wallpaper, creating a cozy and inviting atmosphere.

Additional features of this property include underground parking and a storeroom for your convenience. The complex offers a communal garden and a swimming pool with sun lounges, perfect for basking in the Mediterranean sun.

This low-rise construction is situated in a gated urbanization bordering a serene pine forest, ensuring tranquility and security. Residents can enjoy the convenience of walking distance to all amenities and the beach, making it an ideal choice for permanent living or a holiday retreat.