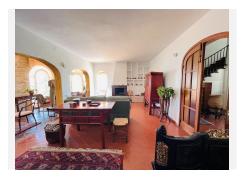

## **GROUND FLOOR**

An Entrance Foyer, opens to small L-shape kitchen and dining area to the left, with the living area straight ahead and stairs to the bedrooms & bathrooms.

Original features and tiles throughout the villa and full arch window doors surround the living and dining spaces that open to take advantage of the cooling breezes. Lovely traditional shutters offer security and a natural cooling system in the summer. Brick work runs along the living room wall and there is an open fire place.