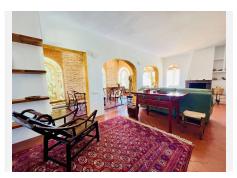

## **GROUND FLOOR**

An Entrance Foyer, opens to small L-shape kitchen and dining area to the left, with the living area straight ahead and stairs to the bedrooms & bathrooms.

Original features and tiles throughout the villa and full arch window doors surround the living and dining spaces that open to take advantage of the cooling breezes. Lovely traditional shutters offer security and a natural cooling system in the summer. Brick work runs along the living room wall and there is an open fire place.