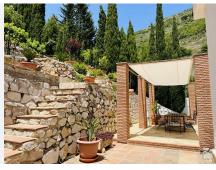

The living area opens out onto a traditional covered terrace with inbuilt seating.

The pool (approx 8m x 4m) is stunning and has uninterrupted views out to sea, and is private and surrounded by nature. There are electricity points to install a solar heater in the pump room

## **OUTSIDE & GROUNDS**

Ground level, above the garage, is a covered dining area with tables & chairs – close to the kitchen and perfect for entertaining in the mountains.

On the very top of the property, is a small covered shade with bench to take in the breathtaking views.

In between, are levels of gardens and trees. The plot is completely fenced and secured.