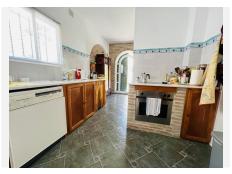

## **GROUND FLOOR**

An Entrance Foyer, opens to small L-shape kitchen and dining area to the left, with the living area straight ahead and stairs to the bedrooms & bathrooms.

Original features and tiles throughout the villa and full arch window doors surround the living and dining spaces that open to take advantage of the cooling breezes. Lovely traditional shutters offer security and a natural cooling system in the summer. Brick work runs along the living room wall and there is an open fire place.