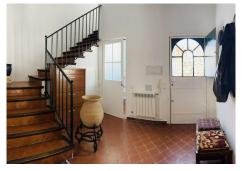

## **GROUND FLOOR**

An Entrance Foyer, opens to small L-shape kitchen and dining area to the left, with the living area straight ahead and stairs to the bedrooms & bathrooms.

Original features and tiles throughout the villa and full arch window doors surround the living and dining spaces that open to take advantage of the cooling breezes. Lovely traditional shutters offer security and a natural cooling system in the summer. Brick work runs along the living room wall and there is an open fire place.