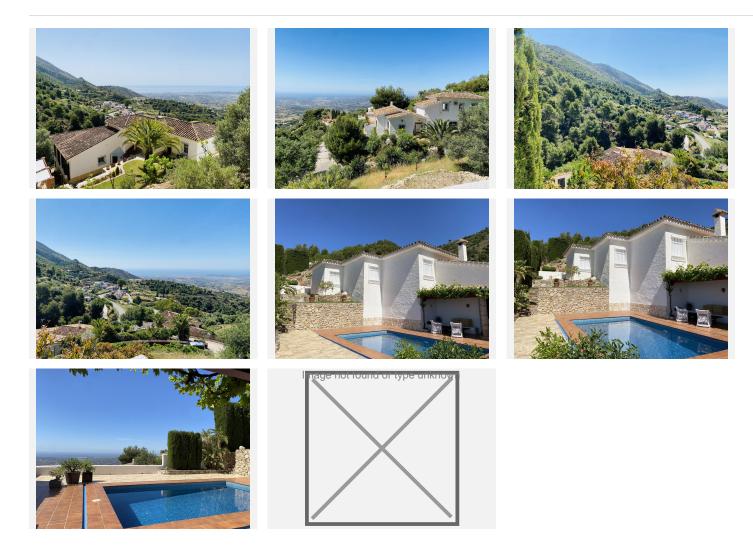

3 bedroom villa with Panoramic Views. Swimming Pool. Complete Privacy.

This beautiful property has been loving maintained for decades by the same owner and is located in a serene area near Valtocado in Alta Vista Verde and 6 mins to Mijas Pueblo and just 40 mins to Malaga Airport.

Surrounded by mountains and nature, it is close to many walking tracks and has spectacular views out to the Mediterranean sea. The plot is immaculate, with irrigated mature gardens and trees (with natural water system) that descend over many levels with a shade lookout at the very top overlooking the villa with breathtaking panoramic views.

The living area opens out onto a traditional covered terrace with inbuilt seating.

The pool (approx 8m x 4m) is stunning and has uninterrupted views out to sea, and is private and surrounded by nature. There are electricity points to install a solar heater in the pump room