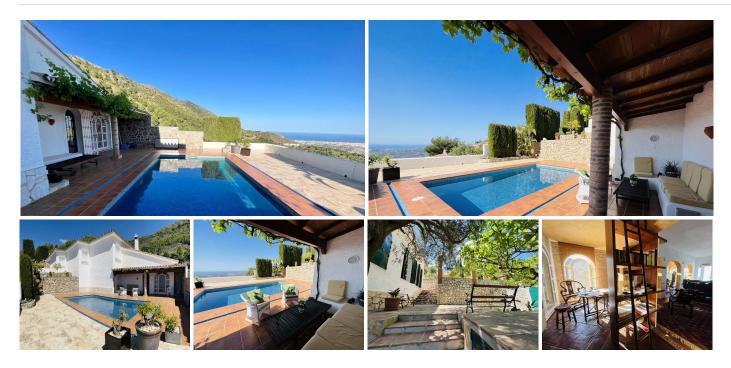

3 bedroom villa with Panoramic Views. Swimming Pool. Complete Privacy.

This beautiful property has been loving maintained for decades by the same owner and is located in a serene area near Valtocado in Alta Vista Verde and 6 mins to Mijas Pueblo and just 40 mins to Malaga Airport.

Surrounded by mountains and nature, it is close to many walking tracks and has spectacular views out to the Mediterranean sea. The plot is immaculate, with irrigated mature gardens and trees (with natural water system) that descend over many levels with a shade lookout at the very top overlooking the villa with breathtaking panoramic views.

## **GROUND FLOOR**

An Entrance Foyer, opens to small L-shape kitchen and dining area to the left, with the living area straight ahead and stairs to the bedrooms & bathrooms.

Original features and tiles throughout the villa and full arch window doors surround the living and dining spaces that open to take advantage of the cooling breezes. Lovely traditional shutters offer security and a natural cooling system in the summer. Brick work runs along the living room wall and there is an open fire place.

The living area opens out onto a traditional covered terrace with inbuilt seating.

The pool (approx 8m x 4m) is stunning and has uninterrupted views out to sea, and is private and surrounded by nature. There are electricity points to install a solar heater in the pump room

## **OUTSIDE & GROUNDS**

Ground level, above the garage, is a covered dining area with tables & chairs – close to the kitchen and perfect for entertaining in the mountains.

On the very top of the property, is a small covered shade with bench to take in the breathtaking views.