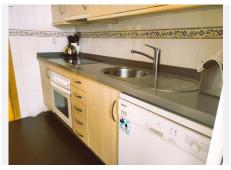

## PENTHOUSE 2 BEDROOMS 2 BATHROOMS IN TORREBLANCA

Torreblanca

REF# BEMR4421356 €399,000

| BEDS | BATHS | BUILT | TERRACE |
|------|-------|-------|---------|
| 2    | 2     | 87 m² | 56 m²   |

Fantastic Penthouse located in a beautiful urbanization with wonderful sea views. This spacious and bright penthouse consists of two double bedrooms, one of them with a complete bathroom with an en-suite shower and direct access to the large 56m2 terrace. The bedrooms have a built-in wardrobe. Fully equipped kitchen. Spacious and bright living room with air conditioning. Both the kitchen and the living room also have direct access to the terrace with wonderful views of the sea and the urbanization. An ideal and quiet place to enjoy.