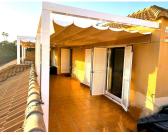

## PENTHOUSE 2 BEDROOMS 2 BATHROOMS IN TORREBLANCA

Torreblanca

REF# BEMR4421356 €399,000

| BEDS | BATHS | BUILT | TERRACE |
|------|-------|-------|---------|
| 2    | 2     | 87 m² | 56 m²   |

Fantastic Penthouse located in a beautiful urbanization with wonderful sea views. This spacious and bright penthouse consists of two double bedrooms, one of them with a complete bathroom with an en-suite shower and direct access to the large 56m2 terrace. The bedrooms have a built-in wardrobe. Fully equipped kitchen. Spacious and bright living room with air conditioning. Both the kitchen and the living room also have direct access to the terrace with wonderful views of the sea and the urbanization. An ideal and quiet place to enjoy.