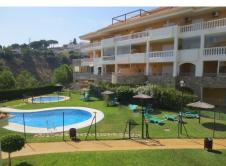

## PENTHOUSE 2 BEDROOMS 2 BATHROOMS IN TORREBLANCA

Torreblanca

REF# BEMR4421356 €399,000

| BEDS | BATHS | BUILT | TERRACE |
|------|-------|-------|---------|
| 2    | 2     | 87 m² | 56 m²   |

Fantastic Penthouse located in a beautiful urbanization with wonderful sea views. This spacious and bright penthouse consists of two double bedrooms, one of them with a complete bathroom with an en-suite shower and direct access to the large 56m2 terrace. The bedrooms have a built-in wardrobe. Fully equipped kitchen. Spacious and bright living room with air conditioning. Both the kitchen and the living room also have direct access to the terrace with wonderful views of the sea and the urbanization. An ideal and quiet place to enjoy.