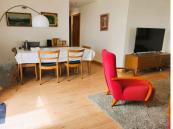

## PENTHOUSE 2 BEDROOMS 2 BATHROOMS IN TORREBLANCA

Torreblanca

REF# BEMR4421356 €399,000

| BEDS | BATHS | BUILT | TERRACE |
|------|-------|-------|---------|
| 2    | 2     | 87 m² | 56 m²   |

Fantastic Penthouse located in a beautiful urbanization with wonderful sea views. This spacious and bright penthouse consists of two double bedrooms, one of them with a complete bathroom with an en-suite shower and direct access to the large 56m2 terrace. The bedrooms have a built-in wardrobe. Fully equipped kitchen. Spacious and bright living room with air conditioning. Both the kitchen and the living room also have direct access to the terrace with wonderful views of the sea and the urbanization. An ideal and quiet place to enjoy.