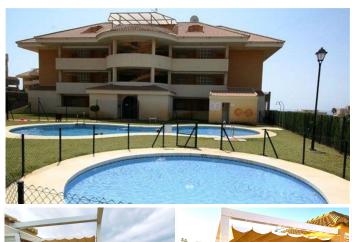

## PENTHOUSE 2 BEDROOMS 2 BATHROOMS IN TORREBLANCA

Torreblanca

REF# BEMR4421356 €399,000

| BEDS | BATHS | BUILT | TERRACE |
|------|-------|-------|---------|
| 2    | 2     | 87 m² | 56 m²   |

Fantastic Penthouse located in a beautiful urbanization with wonderful sea views. This spacious and bright penthouse consists of two double bedrooms, one of them with a complete bathroom with an en-suite shower and direct access to the large 56m2 terrace. The bedrooms have a built-in wardrobe. Fully equipped kitchen. Spacious and bright living room with air conditioning. Both the kitchen and the living room also have direct access to the terrace with wonderful views of the sea and the urbanization. An ideal and quiet place to enjoy.