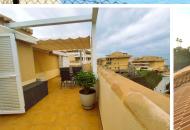

## PENTHOUSE 2 BEDROOMS 2 BATHROOMS IN TORREBLANCA

Torreblanca

REF# BEMR4421356 €399,000

| BEDS | BATHS | BUILT | TERRACE |
|------|-------|-------|---------|
| 2    | 2     | 87 m² | 56 m²   |

Fantastic Penthouse located in a beautiful urbanization with wonderful sea views. This spacious and bright penthouse consists of two double bedrooms, one of them with a complete bathroom with an en-suite shower and direct access to the large 56m2 terrace. The bedrooms have a built-in wardrobe. Fully equipped kitchen. Spacious and bright living room with air conditioning. Both the kitchen and the living room also have direct access to the terrace with wonderful views of the sea and the urbanization. An ideal and quiet place to enjoy.