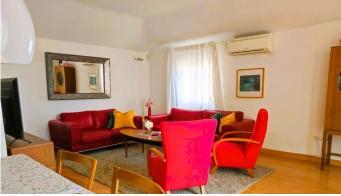

## PENTHOUSE 2 BEDROOMS 2 BATHROOMS IN TORREBLANCA

Torreblanca

REF# BEMR4421356 €399,000

| BEDS | BATHS | BUILT | TERRACE |
|------|-------|-------|---------|
| 2    | 2     | 87 m² | 56 m²   |

Fantastic Penthouse located in a beautiful urbanization with wonderful sea views. This spacious and bright penthouse consists of two double bedrooms, one of them with a complete bathroom with an en-suite shower and direct access to the large 56m2 terrace. The bedrooms have a built-in wardrobe. Fully equipped kitchen. Spacious and bright living room with air conditioning. Both the kitchen and the living room also have direct access to the terrace with wonderful views of the sea and the urbanization. An ideal and quiet place to enjoy.