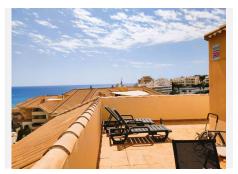

## PENTHOUSE 2 BEDROOMS 2 BATHROOMS IN TORREBLANCA

Torreblanca

REF# BEMR4421356 €399,000

| BEDS | BATHS | BUILT | TERRACE |
|------|-------|-------|---------|
| 2    | 2     | 87 m² | 56 m²   |

Fantastic Penthouse located in a beautiful urbanization with wonderful sea views. This spacious and bright penthouse consists of two double bedrooms, one of them with a complete bathroom with an en-suite shower and direct access to the large 56m2 terrace. The bedrooms have a built-in wardrobe. Fully equipped kitchen. Spacious and bright living room with air conditioning. Both the kitchen and the living room also have direct access to the terrace with wonderful views of the sea and the urbanization. An ideal and quiet place to enjoy.