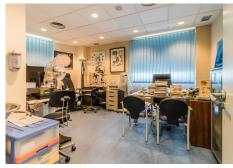

#### Key Features:

Prime Location: The medical center is strategically situated in a popular area, ensuring a steady stream of patients and high visibility.

Spacious Facility: The center boasts a generous 273 square meters of space, providing ample room for patients and staff.

# BROMLEY ESTATES Marbella

Specialized Equipment: Equipped with two dental chairs, an ophthalmologist's workspace, a reception area, an examination room, a recovery room, and a surgical theatre, this facility offers a wide range of medical services.

Diverse Patient Base: Serving patients in various medical specialties, including dental, ophthalmology, and general medicine, ensures a diverse and reliable patient base.

Experienced Staff: The center employs a skilled and experienced team of medical professionals, including dentists, ophthalmologists, and support staff.