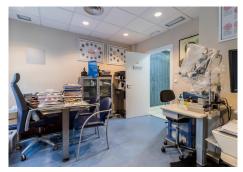

#### Key Features:

Prime Location: The medical center is strategically situated in a popular area, ensuring a steady stream of patients and high visibility.

Spacious Facility: The center boasts a generous 273 square meters of space, providing ample room for patients and staff.

# BROMLEY ESTATES Marbella

Specialized Equipment: Equipped with two dental chairs, an ophthalmologist's workspace, a reception area, an examination room, a recovery room, and a surgical theatre, this facility offers a wide range of medical services.