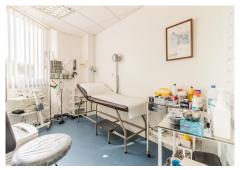

# BROMLEY ESTATES Marbella

Specialized Equipment: Equipped with two dental chairs, an ophthalmologist's workspace, a reception area, an examination room, a recovery room, and a surgical theatre, this facility offers a wide range of medical services.

Diverse Patient Base: Serving patients in various medical specialties, including dental, ophthalmology, and general medicine, ensures a diverse and reliable patient base.

Experienced Staff: The center employs a skilled and experienced team of medical professionals, including dentists, ophthalmologists, and support staff.