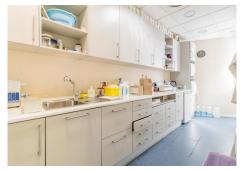

#### Key Features:

Prime Location: The medical center is strategically situated in a popular area, ensuring a steady stream of patients and high visibility.

Spacious Facility: The center boasts a generous 273 square meters of space, providing ample room for patients and staff.

# BROMLEY ESTATES Marbella

Specialized Equipment: Equipped with two dental chairs, an ophthalmologist's workspace, a reception area, an examination room, a recovery room, and a surgical theatre, this facility offers a wide range of medical services.

Community Engagement: Being a part of the community for over two decades means you have established trust and relationships with patients, increasing the likelihood of repeat business and referrals.

Modern Infrastructure: The center is equipped with modern medical equipment and technology to support efficient and effective patient care.