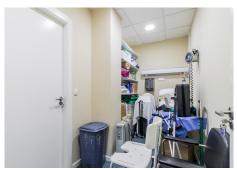

# BROMLEY ESTATES Marbella

Specialized Equipment: Equipped with two dental chairs, an ophthalmologist's workspace, a reception area, an examination room, a recovery room, and a surgical theatre, this facility offers a wide range of medical services.