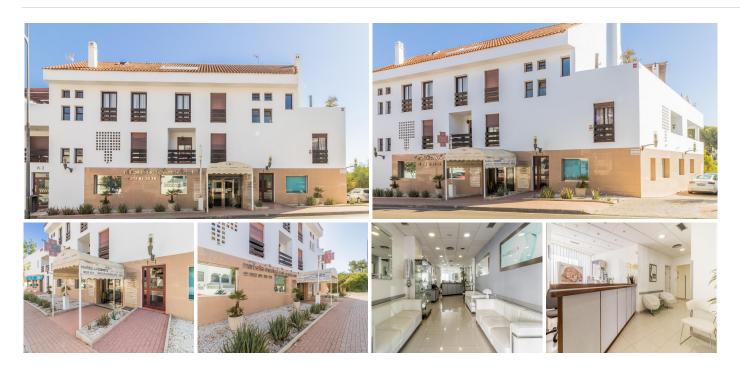

### COMMERCIAL 10 BEDROOMS 2 BATHROOMS IN NUEVA ANDALUCIA

Nueva Andalucia

REF# BEMR4421545 €1,800,000

| BEDS | BATHS | BUILT  |
|------|-------|--------|
| 10   | 2     | 273 m² |

Are you looking for an incredible investment opportunity in the healthcare industry? Look no further! We're delighted to present a fully-equipped and well-established medical center for sale. With over two decades of operation, this medical center is a trusted institution in a highly sought-after location.

#### Key Features:

Prime Location: The medical center is strategically situated in a popular area, ensuring a steady stream of patients and high visibility.

Spacious Facility: The center boasts a generous 273 square meters of space, providing ample room for patients and staff.

# BROMLEY ESTATES Marbella

Specialized Equipment: Equipped with two dental chairs, an ophthalmologist's workspace, a reception area, an examination room, a recovery room, and a surgical theatre, this facility offers a wide range of medical services.