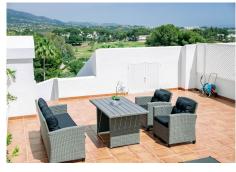

Roof terrace has enormous space with options for outdoor kitchen, lounge area and sun beds with breathtaking views to La Concha and distance views to the sea.

Furthermore, 3D pictures has been created to show more possibilities for this property.