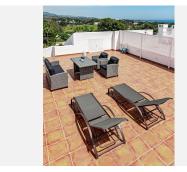

Roof terrace has enormous space with options for outdoor kitchen, lounge area and sun beds with breathtaking views to La Concha and distance views to the sea.

Furthermore, 3D pictures has been created to show more possibilities for this property.