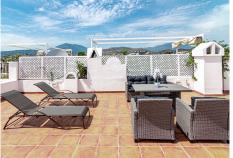

Roof terrace has enormous space with options for outdoor kitchen, lounge area and sun beds with breathtaking views to La Concha and distance views to the sea.

Furthermore, 3D pictures has been created to show more possibilities for this property.