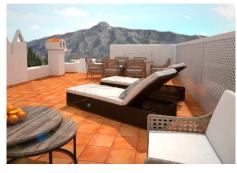

Roof terrace has enormous space with options for outdoor kitchen, lounge area and sun beds with breathtaking views to La Concha and distance views to the sea.

Furthermore, 3D pictures has been created to show more possibilities for this property.