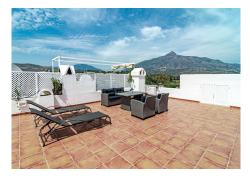

Roof terrace has enormous space with options for outdoor kitchen, lounge area and sun beds with breathtaking views to La Concha and distance views to the sea.

Furthermore, 3D pictures has been created to show more possibilities for this property.