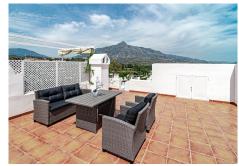

Roof terrace has enormous space with options for outdoor kitchen, lounge area and sun beds with breathtaking views to La Concha and distance views to the sea.

Furthermore, 3D pictures has been created to show more possibilities for this property.