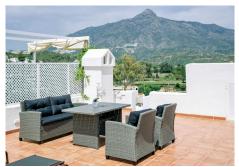

Roof terrace has enormous space with options for outdoor kitchen, lounge area and sun beds with breathtaking views to La Concha and distance views to the sea.

Furthermore, 3D pictures has been created to show more possibilities for this property.