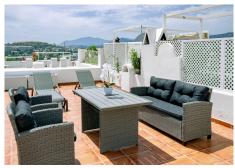

Roof terrace has enormous space with options for outdoor kitchen, lounge area and sun beds with breathtaking views to La Concha and distance views to the sea.

Furthermore, 3D pictures has been created to show more possibilities for this property.