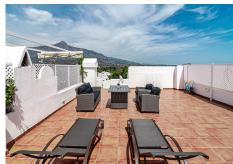

Roof terrace has enormous space with options for outdoor kitchen, lounge area and sun beds with breathtaking views to La Concha and distance views to the sea.

Furthermore, 3D pictures has been created to show more possibilities for this property.