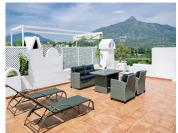

Roof terrace has enormous space with options for outdoor kitchen, lounge area and sun beds with breathtaking views to La Concha and distance views to the sea.

Furthermore, 3D pictures has been created to show more possibilities for this property.