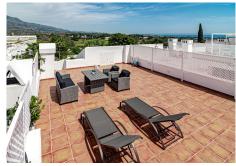

Roof terrace has enormous space with options for outdoor kitchen, lounge area and sun beds with breathtaking views to La Concha and distance views to the sea.

Furthermore, 3D pictures has been created to show more possibilities for this property.