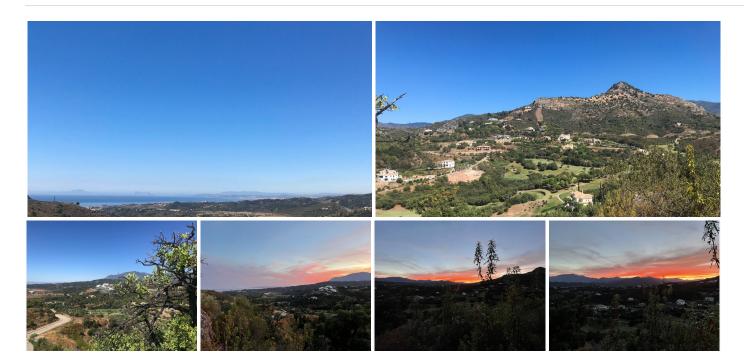

## REF# BEMR4422034 €1,950,000

| BEDS | BATHS | BUILT | PLOT     |
|------|-------|-------|----------|
|      |       | m²    | 10275 m² |

Unique opportunity to aquire two adjoined magnificent villa plots primely nestled on an elevated private peak within the exclusive, Marbella Club Golf Resort, Benahavis boasting panoramic sea, mountain and golf views. One or two villas can be constructed on these plots with a total buildable footprint of 1,100 m2 plus basement. This unique real-estate opportunity is just a stones throw from the club house and the resort's many amenities. Gourmet five-star dining can be enjoyed at the clubhouse in a tranquil setting nestled between a picturesque lake and the 18th hole green. Golf Club Members will enjoy unlimited use of its meticulously manicured, championship, Dave Thomas designed 18-hole golf course where often walk-on access to play with practically no tee-times required. Members enjoy a comprehensive practice facility along with personalized Golf instruction by PGA professional golf staff. The golf club has a full calendar of events and tournaments hosted by the club. Additionally, the Marbella Club Golf Resort Riding Stables is a horse lovers delight that has been host of the both international and national horse jumping championships where Residents can enjoy a comprehensive range of services provided by one of the finest equestrian facilities in Spain. Residents can liberally arrange for a guided ride through the stunning trails among unspoiled nature +34 952 939 460 · info@bromleyestatesmarbella.com Urbanizacion El Rosario, CN340, Km 188, Marbella,