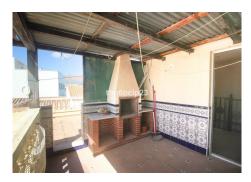

A spiral staircase leads to the third floor, where a small hall provides access to a large solarium and a covered area with a barbecue – perfect for enjoying the Mediterranean climate and panoramic urban views. The upstairs was renovated just a few years ago, ensuring a comfortable living experience.

Features: Near Transport, Private Terrace, Utility Room, Barbecue, Near Church.

Furniture: Not Furnished. Kitchen: Partially Fitted.

Parking: Street.

Utilities: Electricity, Drinkable Water.

Category: Investment, Resale.