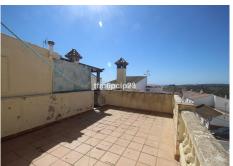

A spiral staircase leads to the third floor, where a small hall provides access to a large solarium and a covered area with a barbecue – perfect for enjoying the Mediterranean climate and panoramic urban views. The upstairs was renovated just a few years ago, ensuring a comfortable living experience.

#### Key Details:

Townhouse in Manilva, Costa del Sol.

4 Bedrooms, 2 Bathrooms.

Built Area: 142 m<sup>2</sup>. Terrace: 40 m<sup>2</sup>.

Orientation: South East.

Condition: Renovation Required.

Views: Panoramic, Urban.