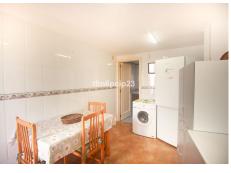

# TOWNHOUSE 4 BEDROOMS 2 BATHROOMS IN MANILVA

Manilya

REF# BEMR4422358 €235,000

| BEDS | BATHS | BUILT  | TERRACE |
|------|-------|--------|---------|
| 4    | 2     | 142 m² | 40 m²   |

This spacious townhouse located in the charming village of Manilva offers an exceptional opportunity. Situated near the center and the picturesque Santa Ana church, this property consists of TWO separate 2-bedroom homes. The ground floor features a patio with a laundry room, storage room, and a lavatory. On the first floor, you'll find a cosy fireplace, an open kitchen and a small balcony.

Features: Near Transport, Private Terrace, Utility Room, Barbecue, Near Church.

Furniture: Not Furnished. Kitchen: Partially Fitted.

Parking: Street.

Utilities: Electricity, Drinkable Water.

Category: Investment, Resale.