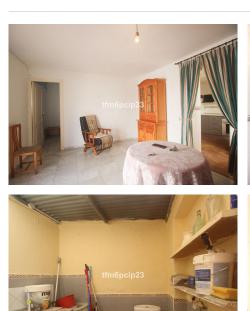

# TOWNHOUSE 4 BEDROOMS 2 BATHROOMS IN MANILVA

Manilya

REF# BEMR4422358 €235,000

| BEDS | BATHS | BUILT  | TERRACE |
|------|-------|--------|---------|
| 4    | 2     | 142 m² | 40 m²   |

This spacious townhouse located in the charming village of Manilva offers an exceptional opportunity. Situated near the center and the picturesque Santa Ana church, this property consists of TWO separate 2-bedroom homes. The ground floor features a patio with a laundry room, storage room, and a lavatory. On the first floor, you'll find a cosy fireplace, an open kitchen and a small balcony.

A spiral staircase leads to the third floor, where a small hall provides access to a large solarium and a covered area with a barbecue – perfect for enjoying the Mediterranean climate and panoramic urban views. The upstairs was renovated just a few years ago, ensuring a comfortable living experience.