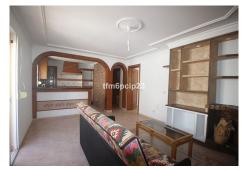

# TOWNHOUSE 4 BEDROOMS 2 BATHROOMS IN MANILVA

Manilya

REF# BEMR4422358 €235,000

| BEDS | BATHS | BUILT  | TERRACE |
|------|-------|--------|---------|
| 4    | 2     | 142 m² | 40 m²   |

This spacious townhouse located in the charming village of Manilva offers an exceptional opportunity. Situated near the center and the picturesque Santa Ana church, this property consists of TWO separate 2-bedroom homes. The ground floor features a patio with a laundry room, storage room, and a lavatory. On the first floor, you'll find a cosy fireplace, an open kitchen and a small balcony.