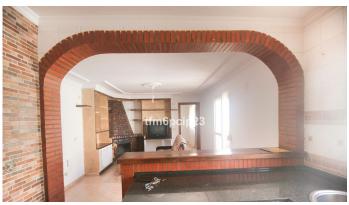

# TOWNHOUSE 4 BEDROOMS 2 BATHROOMS IN MANILVA

Manilya

REF# BEMR4422358 €235,000

| BEDS | BATHS | BUILT  | TERRACE |
|------|-------|--------|---------|
| 4    | 2     | 142 m² | 40 m²   |

This spacious townhouse located in the charming village of Manilva offers an exceptional opportunity. Situated near the center and the picturesque Santa Ana church, this property consists of TWO separate 2-bedroom homes. The ground floor features a patio with a laundry room, storage room, and a lavatory. On the first floor, you'll find a cosy fireplace, an open kitchen and a small balcony.