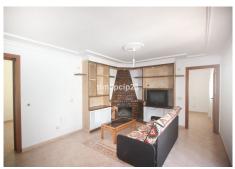

# TOWNHOUSE 4 BEDROOMS 2 BATHROOMS IN MANILVA

Manilya

REF# BEMR4422358 €235,000

| BEDS | BATHS | BUILT  | TERRACE |
|------|-------|--------|---------|
| 4    | 2     | 142 m² | 40 m²   |

This spacious townhouse located in the charming village of Manilva offers an exceptional opportunity. Situated near the center and the picturesque Santa Ana church, this property consists of TWO separate 2-bedroom homes. The ground floor features a patio with a laundry room, storage room, and a lavatory. On the first floor, you'll find a cosy fireplace, an open kitchen and a small balcony.