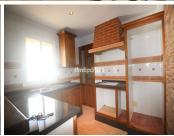

# TOWNHOUSE 4 BEDROOMS 2 BATHROOMS IN MANILVA

Manilya

REF# BEMR4422358 €235,000

| BEDS | BATHS | BUILT  | TERRACE |
|------|-------|--------|---------|
| 4    | 2     | 142 m² | 40 m²   |

This spacious townhouse located in the charming village of Manilva offers an exceptional opportunity. Situated near the center and the picturesque Santa Ana church, this property consists of TWO separate 2-bedroom homes. The ground floor features a patio with a laundry room, storage room, and a lavatory. On the first floor, you'll find a cosy fireplace, an open kitchen and a small balcony.

Orientation: South East.

Condition: Renovation Required.

Views: Panoramic, Urban.

Features: Near Transport, Private Terrace, Utility Room, Barbeque, Near Church.

Furniture : Not Furnished. Kitchen : Partially Fitted.