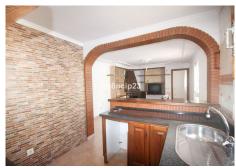

# TOWNHOUSE 4 BEDROOMS 2 BATHROOMS IN MANILVA

Manilya

REF# BEMR4422358 €235,000

| BEDS | BATHS | BUILT  | TERRACE |
|------|-------|--------|---------|
| 4    | 2     | 142 m² | 40 m²   |

This spacious townhouse located in the charming village of Manilva offers an exceptional opportunity. Situated near the center and the picturesque Santa Ana church, this property consists of TWO separate 2-bedroom homes. The ground floor features a patio with a laundry room, storage room, and a lavatory. On the first floor, you'll find a cosy fireplace, an open kitchen and a small balcony.