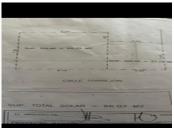

## Marbella

Superficies construidas aproximadas:

Planta baja: 69,00 m2

Planta Primera: 69,00 m2

Planta Ático: 25.00 m2

TOTAL VIVIENDA = 163,00 m2