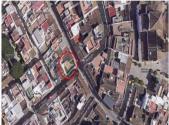

## RESIDENTIAL PLOT BEDROOMS BATHROOMS IN ESTEPONA

Stepona

REF# BEMR4423072 €210,000

BEDS BATHS BUILT PLOT 67 m<sup>2</sup> 160 m<sup>2</sup>

OPPORTUNITY IN OLD TOWN ESTEPONA. – CORNER! C/Torrejón and C/María Espinosa. – OLD TOWN: 2 PLOTS.

Residential Plot, Estepona, Costa del Sol. Garden/Plot 160 m².

Setting: Town, Commercial Area, Beachside, Close To Shops, Close To Sea, Close To Schools.

Condition: Renovation Required, Restoration Required.