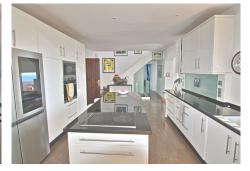

Upon entering, you are greeted by a spacious open-plan kitchen, thoughtfully equipped, and featuring access to a covered terrace adorned with stunning sea views and even a pizza oven. The main living room, also graced with captivating sea views, offers access to another covered terrace, which is shared with an ensuite bedroom. Two additional well-appointed bedrooms and a shared bathroom are also conveniently located on this level.