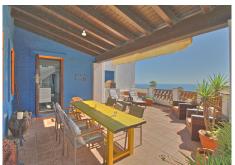

Upon entering, you are greeted by a spacious open-plan kitchen, thoughtfully equipped, and featuring access to a covered terrace adorned with stunning sea views and even a pizza oven. The main living room, also graced with captivating sea views, offers access to another covered terrace, which is shared with an ensuite bedroom. Two additional well-appointed bedrooms and a shared bathroom are also conveniently located on this level.