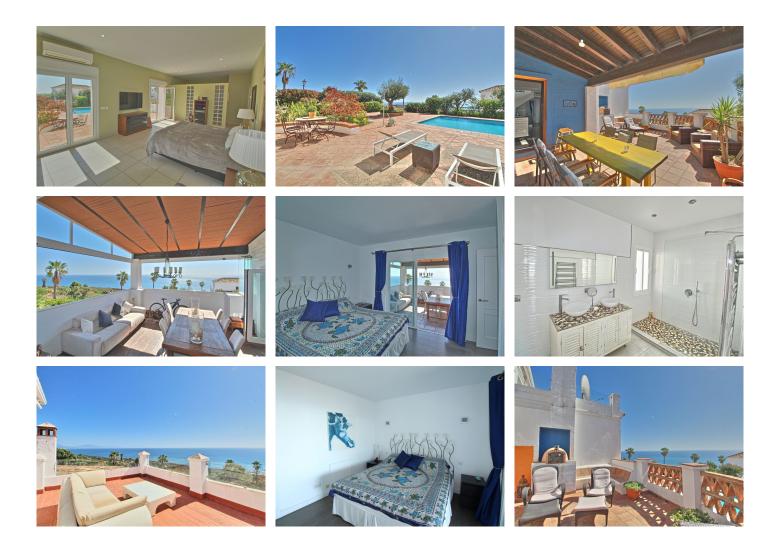

Upon entering, you are greeted by a spacious open-plan kitchen, thoughtfully equipped, and featuring access to a covered terrace adorned with stunning sea views and even a pizza oven. The main living room, also graced with captivating sea views, offers access to another covered terrace, which is shared with an ensuite bedroom. Two additional well-appointed bedrooms and a shared bathroom are also conveniently located on this level.

Descend to the lower ground floor, and you'll discover the grand master bedroom, complete with an en-suite bathroom and direct access to the pool area, where a sprawling 72m2 pool invites relaxation. An independent gym adds to the allure of this level.

Ascend to the top floor, where an office room awaits, boasting a charming terrace that affords remarkable views of the mountains, countryside, and sea.

This classical villa boasts a modernized interior and a plethora of outdoor terrace spaces, each offering captivating views of the surrounding countryside, sea, and mountains.