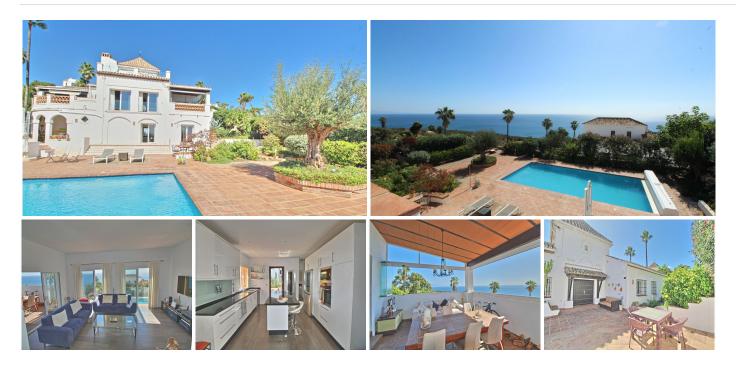

Exquisite 4-Bedroom Villa with Breathtaking Panoramic Sea Views in La Paloma, Manilva

This remarkable villa offers a luxurious living experience, showcasing unparalleled panoramic sea views in the coveted La Paloma neighborhood of Manilva.

Upon entering, you are greeted by a spacious open-plan kitchen, thoughtfully equipped, and featuring access to a covered terrace adorned with stunning sea views and even a pizza oven. The main living room, also graced with captivating sea views, offers access to another covered terrace, which is shared with an ensuite bedroom. Two additional well-appointed bedrooms and a shared bathroom are also conveniently located on this level.

Descend to the lower ground floor, and you'll discover the grand master bedroom, complete with an en-suite bathroom and direct access to the pool area, where a sprawling 72m2 pool invites relaxation. An independent gym adds to the allure of this level.