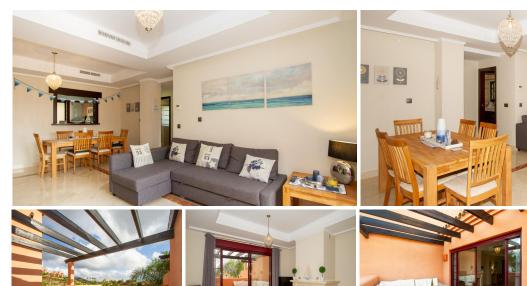

## PENTHOUSE 2 BEDROOMS 2 BATHROOMS IN LA MAIRENA

La Mairena

REF# BEMR4423555 €315.000

| BEDS | BATHS | BUILT | TERRACE |
|------|-------|-------|---------|
| 2    | 2     | 98 m² | 30 m²   |

This is a wonderful opportunity to purchase what is a rarely available two bedroom penthouse. Priviledged position on site.

Built on the very exclusive El Soto de Marbella urbanisation. Front line ie no buildings in front.

Presented in a show-home condition

Panoramic views to sea and mountains and overlooking the immaculate community landscaped gardens and private golf course.

Free use of the superb El Soto de Marbella leisure facilities with it's own nine hole golf course, large gym, sauna, spa, steam room, padel tennis, tennis and two professional boules courts.

In addition there is also a very popular on site restaurant which is a great meeting place for both food and drink.

Underground, secure allocated car parking space with good sized storeroom.

Superfast fibre optic wi-fi installed.

This is a must see property with viewing highly recommended.

+34 952 939 460 · info@bromleyestatesmarbella.com Urbanizacion El Rosario, CN340, Km 188, Marbella, Malaga 29603