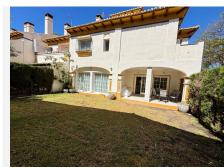

## SEMI-DETACHED HOUSE 5 BEDROOMS 4 BATHROOMS IN PUERTO BANÚS

Puerto Banús

REF# BEMR4423612 €1,399,000

| BEDS | BATHS | BUILT  | PLOT  | TERRACE |
|------|-------|--------|-------|---------|
| 5    | 4     | 230 m² | 90 m² | 80 m²   |

Beautiful and bright Semi-Detached House, located in an exclusive area, between Puerto Banús and Cortigo Blanco {Azalea Beach} A few steps from the beach, bars, restaurants, beach bars and the Guadalpin Hotel. This property has 5 large bedrooms and 4 bathrooms, , private parking space, beautiful and private garden, community pools and gardens. On the ground floor there is a large, open and bright kitchen, dining room with exit to the terrace and garden, living room with fireplace and exit to the garden, bathroom with shower and a laundry room. On the second floor there are 4 bedrooms with 2 large terraces and 3 bathrooms, 2 of them ensuite. On the third floor there is another bedroom that can be made into an office or a rest room. Opportunity for investment and can be easily rented short term and long term. It also has a first occupation license. This house was recently renovated with quality materials and the furniture is included in the sale price.