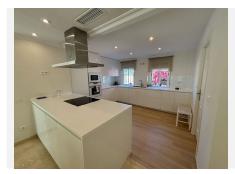

Beautiful and bright Semi-Detached House, located in an exclusive area, between Puerto Banús and Cortigo Blanco {Azalea Beach} A few steps from the beach, bars, restaurants, beach bars and the Guadalpin Hotel. This property has 5 large bedrooms and 4 bathrooms, , private parking space, beautiful and private garden, community pools and gardens. On the ground floor there is a large, open and bright kitchen, dining room with exit to the terrace and garden, living room with fireplace and exit to the garden, bathroom with shower and a laundry room. On the second floor there are 4 bedrooms with 2 large terraces and 3 bathrooms, 2 of them ensuite. On the third floor there is another bedroom that can be made into an office or a rest room. Opportunity for investment and can be easily rented short term and long term. It also has a first occupation license. This house was recently renovated with quality materials and the furniture is included in the sale price.