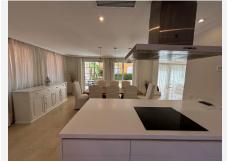

Beautiful and bright Semi-Detached House, located in an exclusive area, between Puerto Banús and Cortigo Blanco {Azalea Beach} A few steps from the beach, bars, restaurants, beach bars and the Guadalpin Hotel. This property has 5 large bedrooms and 4 bathrooms, , private parking space, beautiful and private garden, community pools and gardens. On the ground floor there is a large, open and bright kitchen, dining room with exit to the terrace and garden, living room with fireplace and exit to the garden, bathroom with shower and a laundry room. On the second floor there are 4 bedrooms with 2 large terraces and 3 bathrooms, 2 of them ensuite. On the third floor there is another bedroom that can be made into an office or a rest room. Opportunity for investment and can be easily rented short term and long term. It also has a first occupation license. This house was recently renovated with quality materials and the furniture is included in the sale price.