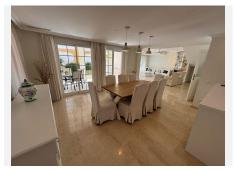

Beautiful and bright Semi-Detached House, located in an exclusive area, between Puerto Banús and Cortigo Blanco {Azalea Beach} A few steps from the beach, bars, restaurants, beach bars and the Guadalpin Hotel. This property has 5 large bedrooms and 4 bathrooms, , private parking space, beautiful and private garden, community pools and gardens. On the ground floor there is a large, open and bright kitchen, dining room with exit to the terrace and garden, living room with fireplace and exit to the garden, bathroom with shower and a laundry room. On the second floor there are 4 bedrooms with 2 large terraces and 3 bathrooms, 2 of them ensuite. On the third floor there is another bedroom that can be made into an office or a rest room. Opportunity for investment and can be easily rented short term and long term. It also has a first occupation license. This house was recently renovated with quality materials and the furniture is included in the sale price.