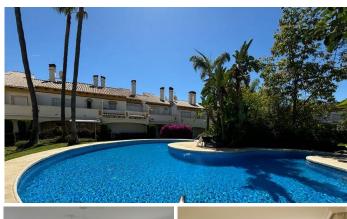

## SEMI-DETACHED HOUSE 5 BEDROOMS 4 BATHROOMS IN PUERTO BANÚS

Puerto Banús

REF# BEMR4423612 €1,399,000

| BEDS | BATHS | BUILT  | PLOT  | TERRACE |
|------|-------|--------|-------|---------|
| 5    | 4     | 230 m² | 90 m² | 80 m²   |

Beautiful and bright Semi-Detached House, located in an exclusive area, between Puerto Banús and Cortigo Blanco {Azalea Beach} A few steps from the beach, bars, restaurants, beach bars and the Guadalpin Hotel. This property has 5 large bedrooms and 4 bathrooms, , private parking space, beautiful and private garden, community pools and gardens. On the ground floor there is a large, open and bright kitchen, dining room with exit to the terrace and garden, living room with fireplace and exit to the garden, bathroom with shower and a laundry room. On the second floor there are 4 bedrooms with 2 large terraces and 3 bathrooms, 2 of them ensuite. On the third floor there is another bedroom that can be made into an office or a rest room. Opportunity for investment and can be easily rented short term and long term. It also has a first occupation license. This house was recently renovated with quality materials and the furniture is included in the sale price.