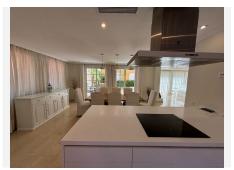

Beautiful and bright Semi-Detached House, located in an exclusive area, between Puerto Banús and Cortigo Blanco {Azalea Beach} A few steps from the beach, bars, restaurants, beach bars and the Guadalpin Hotel. This property has 5 large bedrooms and 4 bathrooms, , private parking space, beautiful and private garden, community pools and gardens. On the ground floor there is a large, open and bright kitchen, dining room with exit to the terrace and garden, living room with fireplace and exit to the garden, bathroom with shower and a laundry room. On the second floor there are 4 bedrooms with 2 large terraces and 3 bathrooms, 2 of them ensuite. On the third floor there is another bedroom that can be made into an office or a rest room. Opportunity for investment and can be easily rented short term and long term. It also has a first occupation license. This house was recently renovated with quality materials and the furniture is included in the sale price.