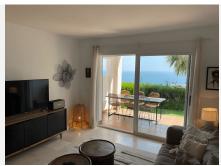

## DUPLEX 3 BEDROOMS 3 BATHROOMS IN RIVIERA DEL SOL

Riviera del Sol

REF# BEMR4423756 €395,000

| BEDS | BATHS | BUILT  |
|------|-------|--------|
| 3    | 3     | 122 m² |

Discover this beautiful 3-bedroom, 3-bathroom ground-floor duplex apartment, perfectly situated in the sought-after area of Riviera Del Sol. With stunning south-west facing sea views, this property has plenty of natural light offering a panoramic view onto the sea and lower Riviera.

This elegant apartment has a modern Scandinavian style in white tones, creating an inviting and serene atmosphere.

It is laid out on two levels giving it the feel of a townhouse.

On the upper level we have a hallway with 3 bedrooms and 3 bathrooms plus a nice terrace with sea-views. The master bedroom opens directly onto the terrace, allowing you to wake up to the beautiful sea views.

Quirky stairs bring you to the lower level where you can find the spacious living areas with a patio door that leads out to the lower covered terrace with nice sea-views.

+34 952 939 460 · info@bromleyestatesmarbella.com Urbanizacion El Rosario, CN340, Km 188, Marbella, Malaga 29603