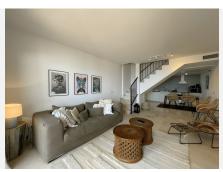

This elegant apartment has a modern Scandinavian style in white tones, creating an inviting and serene atmosphere.

It is laid out on two levels giving it the feel of a townhouse.

On the upper level we have a hallway with 3 bedrooms and 3 bathrooms plus a nice terrace with sea-views. The master bedroom opens directly onto the terrace, allowing you to wake up to the beautiful sea views.

Quirky stairs bring you to the lower level where you can find the spacious living areas with a patio door that leads out to the lower covered terrace with nice sea-views.

+34 952 939 460 · info@bromleyestatesmarbella.com Urbanizacion El Rosario, CN340, Km 188, Marbella, Malaga 29603