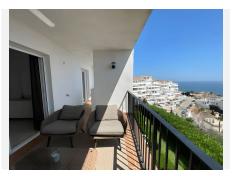

## DUPLEX 3 BEDROOMS 3 BATHROOMS IN RIVIERA DEL SOL

Riviera del Sol

REF# BEMR4423756 €395,000

| BEDS | BATHS | BUILT  |
|------|-------|--------|
| 3    | 3     | 122 m² |

Discover this beautiful 3-bedroom, 3-bathroom ground-floor duplex apartment, perfectly situated in the sought-after area of Riviera Del Sol. With stunning south-west facing sea views, this property has plenty of natural light offering a panoramic view onto the sea and lower Riviera.

This elegant apartment has a modern Scandinavian style in white tones, creating an inviting and serene atmosphere.

It is laid out on two levels giving it the feel of a townhouse.

On the upper level we have a hallway with 3 bedrooms and 3 bathrooms plus a nice terrace with sea-views. The master bedroom opens directly onto the terrace, allowing you to wake up to the beautiful sea views.