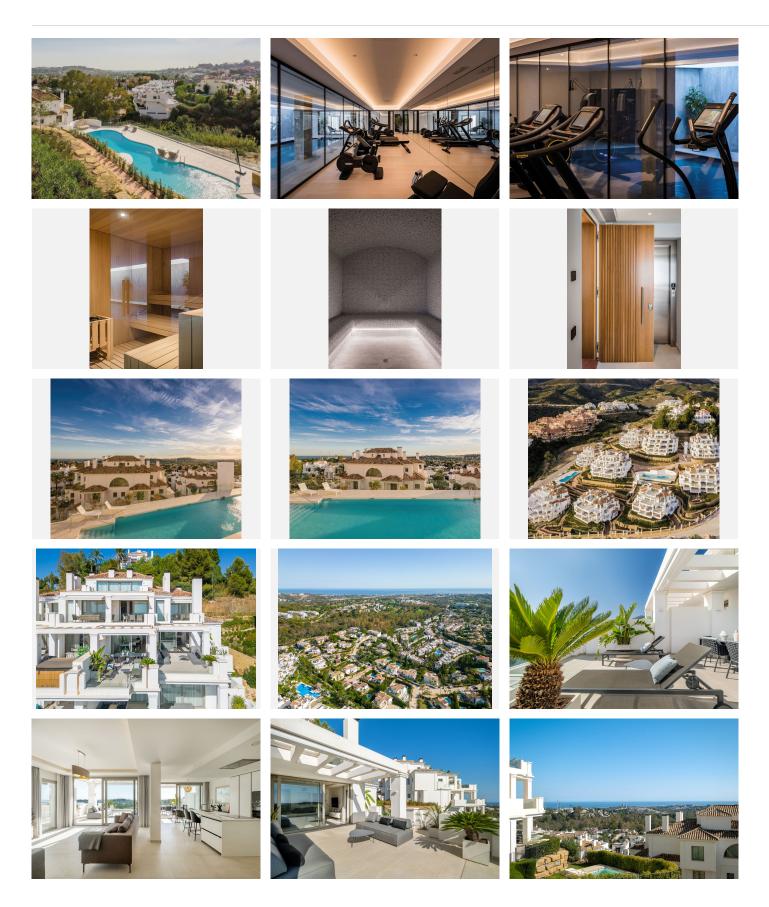

5 \* Luxury Penthouse located in Exclusive urbanisation 5\*, Unique SEA Views, in the hart of Golf Valley, Nueva Andalucia, few minutes away from Puerto Banus. 24 Hours Highest Secured Gated Community of only 50 Apartments in total, with 5\* services from Heated pool, Techno Gym, Sauna, Turkish Steam bath, in total 3 community Pools, like the Sunset Pool with Bar surrounded with Tropical Gardens. The Penthouse is fully equipped with the highest qualities like Underfloor water heating, Daikin Altherma for Air Conditioning and Heating, High quality furniture with Gaggenau appliances in kitchen, Villeroy and Boch Sanitary with AVEO Bathtubs. Every area is wheelchair accesible. The Penthouse has an open plan with spacious Salon and open Kitchen with Island, connecting 2 bedrooms with like the terraces breathtaking views. All bedrooms have ensuite spacious Bathrooms. There is a separate guest bathroom. The floorpan is easy to change to a to 3 bedroom if required. This home is for anyone who wants to enjoy Luxury Living in the best Area of Marbella. Advisable as permanent home or investment, easy to rent out and Valuation above 2 Million Euros. Further it the only available Penthouse at the moment in the Resort\*.