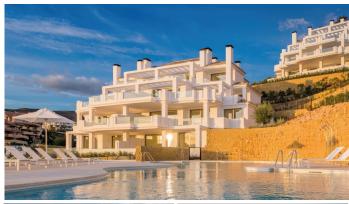

## PENTHOUSE 2 BEDROOMS 3 BATHROOMS IN NUEVA ANDALUCIA

Nueva Andalucia

REF# BEMR4423927 €1,495,000

| BEDS | BATHS | BUILT  | TERRACE |
|------|-------|--------|---------|
| 2    | 3     | 135 m² | 80 m²   |

5 \* Luxury Penthouse located in Exclusive urbanisation 5\*, Unique SEA Views, in the hart of Golf Valley, Nueva Andalucia, few minutes away from Puerto Banus. 24 Hours Highest Secured Gated Community of only 50 Apartments in total, with 5\* services from Heated pool, Techno Gym, Sauna, Turkish Steam bath, in total 3 community Pools, like the Sunset Pool with Bar surrounded with Tropical Gardens. The Penthouse is fully equipped with the highest qualities like Underfloor water heating, Daikin Altherma for Air Conditioning and Heating, High quality furniture with Gaggenau appliances in kitchen, Villeroy and Boch Sanitary with AVEO Bathtubs. Every area is wheelchair accesible. The Penthouse has an open plan with spacious Salon and open Kitchen with Island, connecting 2 bedrooms with like the terraces breathtaking views. All bedrooms have ensuite spacious Bathrooms. There is a separate guest bathroom. The floorpan is easy to change to a to 3 bedroom if required. This home is for anyone who wants to enjoy Luxury Living in the best Area of Marbella. Advisable as permanent home or investment, easy to rent out and Valuation above 2 Million Euros. Further it the only available Penthouse at the moment in the Resort\*.