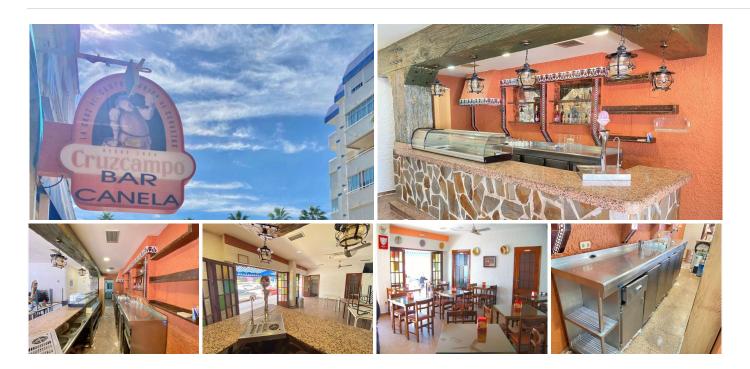

This is the opportunity you've been waiting for!

This exceptional commercial premises, located in Benalmádena Costa, is located just 50 meters from the beach and the well-known Avenida de las Palmeras, in a privileged location that will make your business stand out. Whether you want to continue the tradition of a restaurant or transform it into a lively bar, this space has everything you need to succeed.

The kitchen is ready to start working from day one, with a fryer, stovetop, smoke outlet... in operation, which guarantees that you can offer your customers a delicious culinary experience.

This establishment has cultivated a loyal customer base over the years and is known for its excellent service and quality. You can continue this tradition and prosper.