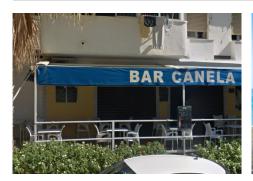

This is the opportunity you've been waiting for!

This exceptional commercial premises, located in Benalmádena Costa, is located just 50 meters from the beach and the well-known Avenida de las Palmeras, in a privileged location that will make your business stand out. Whether you want to continue the tradition of a restaurant or transform it into a lively bar, this space has everything you need to succeed.

The kitchen is ready to start working from day one, with a fryer, stovetop, smoke outlet... in operation, which guarantees that you can offer your customers a delicious culinary experience.

This establishment has cultivated a loyal customer base over the years and is known for its excellent service and quality. You can continue this tradition and prosper.