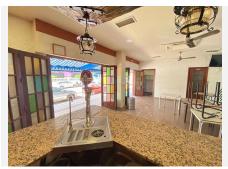

This is the opportunity you've been waiting for!

This exceptional commercial premises, located in Benalmádena Costa, is located just 50 meters from the beach and the well-known Avenida de las Palmeras, in a privileged location that will make your business stand out. Whether you want to continue the tradition of a restaurant or transform it into a lively bar, this space has everything you need to succeed.

The kitchen is ready to start working from day one, with a fryer, stovetop, smoke outlet... in operation, which guarantees that you can offer your customers a delicious culinary experience.

This establishment has cultivated a loyal customer base over the years and is known for its excellent service and quality. You can continue this tradition and prosper.