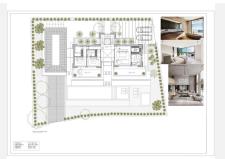

## RESIDENTIAL PLOT BEDROOMS BATHROOMS IN MARBESA

Marbesa

REF# BEMR4424299 €1,600,000

BEDS BATHS BUILT PLOT

m² 1232 m²

Rare opportunity to purchase a residential plot (1232 m2) in the desired urbanization Marbesa. The plot has a granted building license in place, so everything ready to start constructing. Of course changes can be made to the current design. The majority of all fees (topographic survey, building license, architect) have been paid, so these are included in the asking price.

Some specs of the current design:

- \* Built 650 m2
- \* Terrace 117 m2
- \* Beds 6
- \* Baths 6.5