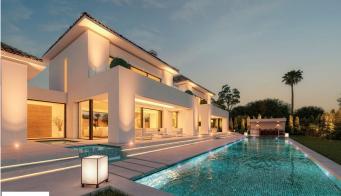

## RESIDENTIAL PLOT BEDROOMS BATHROOMS IN MARBESA

Marbesa

REF# BEMR4424299 €1,600,000

BEDS BATHS BUILT PLOT

m² 1232 m²

Rare opportunity to purchase a residential plot (1232 m2) in the desired urbanization Marbesa. The plot has a granted building license in place, so everything ready to start constructing. Of course changes can be made to the current design. The majority of all fees (topographic survey, building license, architect) have been paid, so these are included in the asking price.

Some specs of the current design:

- \* Built 650 m2
- \* Terrace 117 m2
- \* Beds 6
- \* Baths 6.5