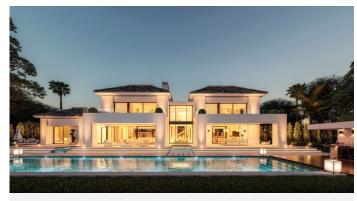

## RESIDENTIAL PLOT BEDROOMS BATHROOMS IN MARBESA

Marbesa

REF# BEMR4424299 €1,600,000

BEDS BATHS BUILT PLOT

m² 1232 m²

Rare opportunity to purchase a residential plot (1232 m2) in the desired urbanization Marbesa. The plot has a granted building license in place, so everything ready to start constructing. Of course changes can be made to the current design. The majority of all fees (topographic survey, building license, architect) have been paid, so these are included in the asking price.

Some specs of the current design:

- \* Built 650 m2
- \* Terrace 117 m2
- \* Beds 6
- \* Baths 6.5