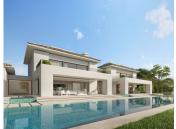

## RESIDENTIAL PLOT BEDROOMS BATHROOMS IN MARBESA

Marbesa

REF# BEMR4424299 €1,600,000

BEDS BATHS BUILT PLOT

m² 1232 m²

Rare opportunity to purchase a residential plot (1232 m2) in the desired urbanization Marbesa. The plot has a granted building license in place, so everything ready to start constructing. Of course changes can be made to the current design. The majority of all fees (topographic survey, building license, architect) have been paid, so these are included in the asking price.

Some specs of the current design:

- \* Built 650 m2
- \* Terrace 117 m2
- \* Beds 6
- \* Baths 6.5