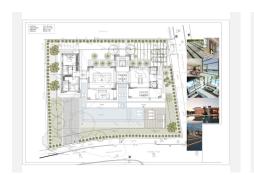

## RESIDENTIAL PLOT BEDROOMS BATHROOMS IN MARBESA

Marbesa

REF# BEMR4424299 €1,600,000

BEDS BATHS BUILT PLOT

m² 1232 m²

Rare opportunity to purchase a residential plot (1232 m2) in the desired urbanization Marbesa. The plot has a granted building license in place, so everything ready to start constructing. Of course changes can be made to the current design. The majority of all fees (topographic survey, building license, architect) have been paid, so these are included in the asking price.

Some specs of the current design:

- \* Built 650 m2
- \* Terrace 117 m2
- \* Beds 6
- \* Baths 6.5