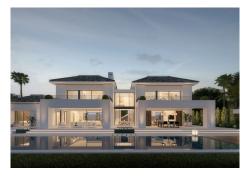

## RESIDENTIAL PLOT BEDROOMS BATHROOMS IN MARBESA

Marbesa

REF# BEMR4424299 €1,600,000

BEDS BATHS BUILT PLOT

m² 1232 m²

Rare opportunity to purchase a residential plot (1232 m2) in the desired urbanization Marbesa. The plot has a granted building license in place, so everything ready to start constructing. Of course changes can be made to the current design. The majority of all fees (topographic survey, building license, architect) have been paid, so these are included in the asking price.

Some specs of the current design:

- \* Built 650 m2
- \* Terrace 117 m2
- \* Beds 6
- \* Baths 6.5