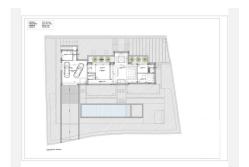

## RESIDENTIAL PLOT BEDROOMS BATHROOMS IN MARBESA

Marbesa

REF# BEMR4424299 €1,600,000

BEDS BATHS BUILT PLOT

m² 1232 m²

Rare opportunity to purchase a residential plot (1232 m2) in the desired urbanization Marbesa. The plot has a granted building license in place, so everything ready to start constructing. Of course changes can be made to the current design. The majority of all fees (topographic survey, building license, architect) have been paid, so these are included in the asking price.

Some specs of the current design:

- \* Built 650 m2
- \* Terrace 117 m2
- \* Beds 6
- \* Baths 6.5