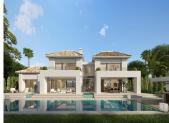

## RESIDENTIAL PLOT BEDROOMS BATHROOMS IN MARBESA

Marbesa

REF# BEMR4424299 €1,600,000

BEDS BATHS BUILT PLOT

m² 1232 m²

Rare opportunity to purchase a residential plot (1232 m2) in the desired urbanization Marbesa. The plot has a granted building license in place, so everything ready to start constructing. Of course changes can be made to the current design. The majority of all fees (topographic survey, building license, architect) have been paid, so these are included in the asking price.

Some specs of the current design:

- \* Built 650 m2
- \* Terrace 117 m2
- \* Beds 6
- \* Baths 6.5