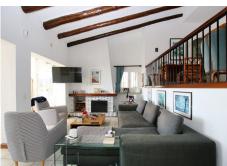

The villa is distributed over three floors. On the lower level, a large basement provides opportunities to further expand the space. From the main entrance, you access a cozy living room with access to the kitchen and a bedroom with a bathroom. A staircase takes you to the main living room with fireplace and two bedrooms and a bathroom. From the living room there is also access to a closed terrace area with Lumon, which offers the option of enjoying an open or closed space. From here, the views are simply spectacular, taking in the sea, the golf course and Gibraltar.