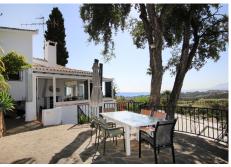

The villa is distributed over three floors. On the lower level, a large basement provides opportunities to further expand the space. From the main entrance, you access a cozy living room with access to the kitchen and a bedroom with a bathroom. A staircase takes you to the main living room with fireplace and two bedrooms and a bathroom. From the living room there is also access to a closed terrace area with Lumon, which offers the option of enjoying an open or closed space. From here, the views are simply spectacular, taking in the sea, the golf course and Gibraltar.

The villa also features a barbecue area perfect for outdoor gatherings and special moments with loved ones, all against the backdrop of stunning panoramic views. Additionally, you can enjoy a heated pool and sauna, adding a touch of luxury and relaxation to your lifestyle.