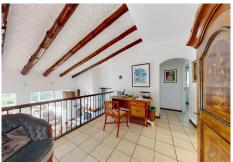

The villa is distributed over three floors. On the lower level, a large basement provides opportunities to further expand the space. From the main entrance, you access a cozy living room with access to the kitchen and a bedroom with a bathroom. A staircase takes you to the main living room with fireplace and two bedrooms and a bathroom. From the living room there is also access to a closed terrace area with Lumon, which offers the option of enjoying an open or closed space. From here, the views are simply spectacular, taking in the sea, the golf course and Gibraltar.