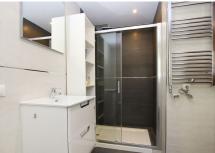

The villa is distributed over three floors. On the lower level, a large basement provides opportunities to further expand the space. From the main entrance, you access a cozy living room with access to the kitchen and a bedroom with a bathroom. A staircase takes you to the main living room with fireplace and two bedrooms and a bathroom. From the living room there is also access to a closed terrace area with Lumon, which offers the option of enjoying an open or closed space. From here, the views are simply spectacular, taking in the sea, the golf course and Gibraltar.