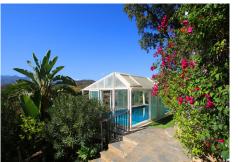

## El Rosario

REF# BEMR4425820 €1,600,000

| BEDS | BATHS | BUILT  | PLOT    | TERRACE |
|------|-------|--------|---------|---------|
| 4    | 3     | 350 m² | 1150 m² | 30 m²   |

Welcome to this charming Andalusian villa in El Rosario de Marbella, an oasis of tranquility with stunning sea views. This magnificent property offers a total area of ??1150m<sup>2</sup>, with a house of approximately 350m<sup>2</sup> and a guest house with a bedroom and separate bathroom.

The villa also features a barbecue area perfect for outdoor gatherings and special moments with loved ones, all against the backdrop of stunning panoramic views. Additionally, you can enjoy a heated pool and sauna, adding a touch of luxury and relaxation to your lifestyle.