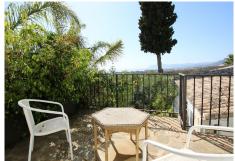

The villa is distributed over three floors. On the lower level, a large basement provides opportunities to further expand the space. From the main entrance, you access a cozy living room with access to the kitchen and a bedroom with a bathroom. A staircase takes you to the main living room with fireplace and two bedrooms and a bathroom. From the living room there is also access to a closed terrace area with Lumon, which offers the option of enjoying an open or closed space. From here, the views are simply spectacular, taking in the sea, the golf course and Gibraltar.