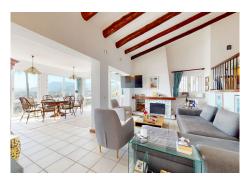

The villa is distributed over three floors. On the lower level, a large basement provides opportunities to further expand the space. From the main entrance, you access a cozy living room with access to the kitchen and a bedroom with a bathroom. A staircase takes you to the main living room with fireplace and two bedrooms and a bathroom. From the living room there is also access to a closed terrace area with Lumon, which offers the option of enjoying an open or closed space. From here, the views are simply spectacular, taking in the sea, the golf course and Gibraltar.