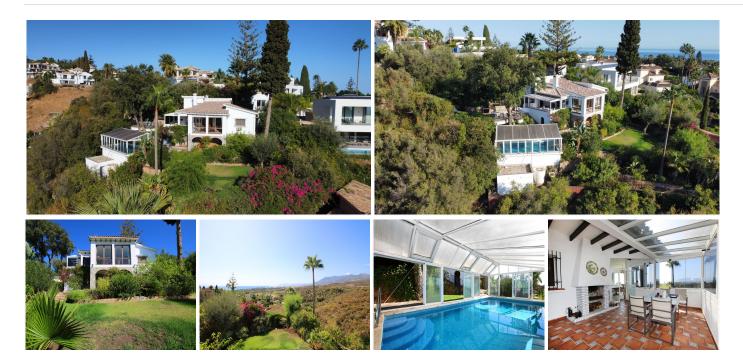

## El Rosario

REF# BEMR4425820 €1,600,000

| BEDS | BATHS | BUILT  | PLOT    | TERRACE |
|------|-------|--------|---------|---------|
| 4    | 3     | 350 m² | 1150 m² | 30 m²   |

Welcome to this charming Andalusian villa in El Rosario de Marbella, an oasis of tranquility with stunning sea views. This magnificent property offers a total area of ??1150m<sup>2</sup>, with a house of approximately 350m<sup>2</sup> and a guest house with a bedroom and separate bathroom.

The villa is distributed over three floors. On the lower level, a large basement provides opportunities to further expand the space. From the main entrance, you access a cozy living room with access to the kitchen and a bedroom with a bathroom. A staircase takes you to the main living room with fireplace and two bedrooms and a bathroom. From the living room there is also access to a closed terrace area with Lumon, which offers the option of enjoying an open or closed space. From here, the views are simply spectacular, taking in the sea, the golf course and Gibraltar.

The villa also features a barbecue area perfect for outdoor gatherings and special moments with loved ones, all against the backdrop of stunning panoramic views. Additionally, you can enjoy a heated pool and sauna, adding a touch of luxury and relaxation to your lifestyle.