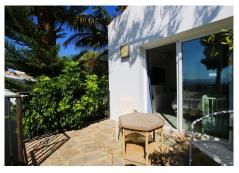

The villa is distributed over three floors. On the lower level, a large basement provides opportunities to further expand the space. From the main entrance, you access a cozy living room with access to the kitchen and a bedroom with a bathroom. A staircase takes you to the main living room with fireplace and two bedrooms and a bathroom. From the living room there is also access to a closed terrace area with Lumon, which offers the option of enjoying an open or closed space. From here, the views are simply spectacular, taking in the sea, the golf course and Gibraltar.

The villa also features a barbecue area perfect for outdoor gatherings and special moments with loved ones, all against the backdrop of stunning panoramic views. Additionally, you can enjoy a heated pool and sauna, adding a touch of luxury and relaxation to your lifestyle.