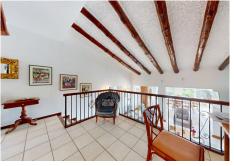

The villa is distributed over three floors. On the lower level, a large basement provides opportunities to further expand the space. From the main entrance, you access a cozy living room with access to the kitchen and a bedroom with a bathroom. A staircase takes you to the main living room with fireplace and two bedrooms and a bathroom. From the living room there is also access to a closed terrace area with Lumon, which offers the option of enjoying an open or closed space. From here, the views are simply spectacular, taking in the sea, the golf course and Gibraltar.