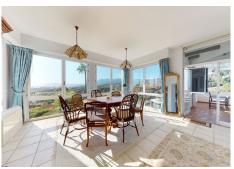

The villa is distributed over three floors. On the lower level, a large basement provides opportunities to further expand the space. From the main entrance, you access a cozy living room with access to the kitchen and a bedroom with a bathroom. A staircase takes you to the main living room with fireplace and two bedrooms and a bathroom. From the living room there is also access to a closed terrace area with Lumon, which offers the option of enjoying an open or closed space. From here, the views are simply spectacular, taking in the sea, the golf course and Gibraltar.