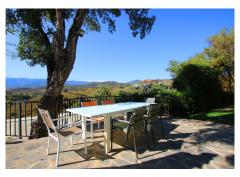

The villa is distributed over three floors. On the lower level, a large basement provides opportunities to further expand the space. From the main entrance, you access a cozy living room with access to the kitchen and a bedroom with a bathroom. A staircase takes you to the main living room with fireplace and two bedrooms and a bathroom. From the living room there is also access to a closed terrace area with Lumon, which offers the option of enjoying an open or closed space. From here, the views are simply spectacular, taking in the sea, the golf course and Gibraltar.