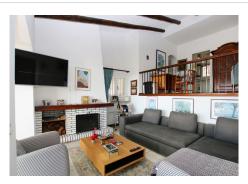

The villa is distributed over three floors. On the lower level, a large basement provides opportunities to further expand the space. From the main entrance, you access a cozy living room with access to the kitchen and a bedroom with a bathroom. A staircase takes you to the main living room with fireplace and two bedrooms and a bathroom. From the living room there is also access to a closed terrace area with Lumon, which offers the option of enjoying an open or closed space. From here, the views are simply spectacular, taking in the sea, the golf course and Gibraltar.