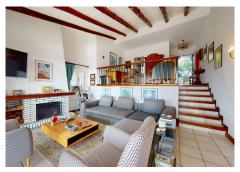

The villa is distributed over three floors. On the lower level, a large basement provides opportunities to further expand the space. From the main entrance, you access a cozy living room with access to the kitchen and a bedroom with a bathroom. A staircase takes you to the main living room with fireplace and two bedrooms and a bathroom. From the living room there is also access to a closed terrace area with Lumon, which offers the option of enjoying an open or closed space. From here, the views are simply spectacular, taking in the sea, the golf course and Gibraltar.