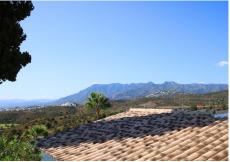

The villa is distributed over three floors. On the lower level, a large basement provides opportunities to further expand the space. From the main entrance, you access a cozy living room with access to the kitchen and a bedroom with a bathroom. A staircase takes you to the main living room with fireplace and two bedrooms and a bathroom. From the living room there is also access to a closed terrace area with Lumon, which offers the option of enjoying an open or closed space. From here, the views are simply spectacular, taking in the sea, the golf course and Gibraltar.