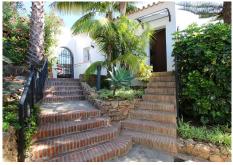

## El Rosario

REF# BEMR4425820 €1,600,000

| BEDS | BATHS | BUILT  | PLOT    | TERRACE |
|------|-------|--------|---------|---------|
| 4    | 3     | 350 m² | 1150 m² | 30 m²   |

Welcome to this charming Andalusian villa in El Rosario de Marbella, an oasis of tranquility with stunning sea views. This magnificent property offers a total area of ??1150m<sup>2</sup>, with a house of approximately 350m<sup>2</sup> and a guest house with a bedroom and separate bathroom.

The villa is distributed over three floors. On the lower level, a large basement provides opportunities to further expand the space. From the main entrance, you access a cozy living room with access to the kitchen and a bedroom with a bathroom. A staircase takes you to the main living room with fireplace and two bedrooms and a bathroom. From the living room there is also access to a closed terrace area with Lumon, which offers the option of enjoying an open or closed space. From here, the views are simply spectacular, taking in the sea, the golf course and Gibraltar.