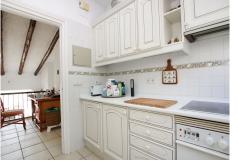

The villa is distributed over three floors. On the lower level, a large basement provides opportunities to further expand the space. From the main entrance, you access a cozy living room with access to the kitchen and a bedroom with a bathroom. A staircase takes you to the main living room with fireplace and two bedrooms and a bathroom. From the living room there is also access to a closed terrace area with Lumon, which offers the option of enjoying an open or closed space. From here, the views are simply spectacular, taking in the sea, the golf course and Gibraltar.