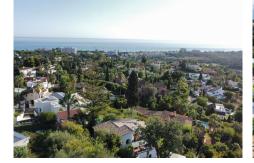

## El Rosario

REF# BEMR4425820 €1,600,000

| BEDS | BATHS | BUILT  | PLOT    | TERRACE |
|------|-------|--------|---------|---------|
| 4    | 3     | 350 m² | 1150 m² | 30 m²   |

Welcome to this charming Andalusian villa in El Rosario de Marbella, an oasis of tranquility with stunning sea views. This magnificent property offers a total area of ??1150m<sup>2</sup>, with a house of approximately 350m<sup>2</sup> and a guest house with a bedroom and separate bathroom.

The villa is distributed over three floors. On the lower level, a large basement provides opportunities to further expand the space. From the main entrance, you access a cozy living room with access to the kitchen and a bedroom with a bathroom. A staircase takes you to the main living room with fireplace and two bedrooms and a bathroom. From the living room there is also access to a closed terrace area with Lumon, which offers the option of enjoying an open or closed space. From here, the views are simply spectacular, taking in the sea, the golf course and Gibraltar.