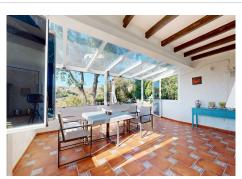

The villa is distributed over three floors. On the lower level, a large basement provides opportunities to further expand the space. From the main entrance, you access a cozy living room with access to the kitchen and a bedroom with a bathroom. A staircase takes you to the main living room with fireplace and two bedrooms and a bathroom. From the living room there is also access to a closed terrace area with Lumon, which offers the option of enjoying an open or closed space. From here, the views are simply spectacular, taking in the sea, the golf course and Gibraltar.