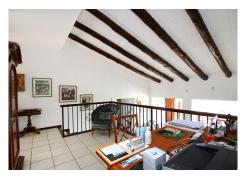

The villa is distributed over three floors. On the lower level, a large basement provides opportunities to further expand the space. From the main entrance, you access a cozy living room with access to the kitchen and a bedroom with a bathroom. A staircase takes you to the main living room with fireplace and two bedrooms and a bathroom. From the living room there is also access to a closed terrace area with Lumon, which offers the option of enjoying an open or closed space. From here, the views are simply spectacular, taking in the sea, the golf course and Gibraltar.