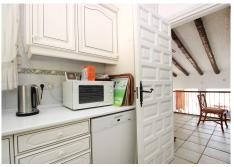

The villa is distributed over three floors. On the lower level, a large basement provides opportunities to further expand the space. From the main entrance, you access a cozy living room with access to the kitchen and a bedroom with a bathroom. A staircase takes you to the main living room with fireplace and two bedrooms and a bathroom. From the living room there is also access to a closed terrace area with Lumon, which offers the option of enjoying an open or closed space. From here, the views are simply spectacular, taking in the sea, the golf course and Gibraltar.