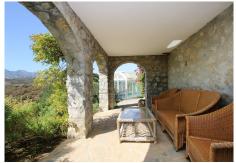

The villa is distributed over three floors. On the lower level, a large basement provides opportunities to further expand the space. From the main entrance, you access a cozy living room with access to the kitchen and a bedroom with a bathroom. A staircase takes you to the main living room with fireplace and two bedrooms and a bathroom. From the living room there is also access to a closed terrace area with Lumon, which offers the option of enjoying an open or closed space. From here, the views are simply spectacular, taking in the sea, the golf course and Gibraltar.