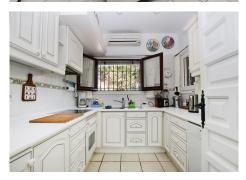

The villa is distributed over three floors. On the lower level, a large basement provides opportunities to further expand the space. From the main entrance, you access a cozy living room with access to the kitchen and a bedroom with a bathroom. A staircase takes you to the main living room with fireplace and two bedrooms and a bathroom. From the living room there is also access to a closed terrace area with Lumon, which offers the option of enjoying an open or closed space. From here, the views are simply spectacular, taking in the sea, the golf course and Gibraltar.