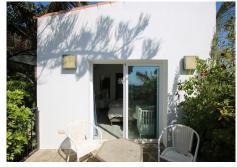

The villa is distributed over three floors. On the lower level, a large basement provides opportunities to further expand the space. From the main entrance, you access a cozy living room with access to the kitchen and a bedroom with a bathroom. A staircase takes you to the main living room with fireplace and two bedrooms and a bathroom. From the living room there is also access to a closed terrace area with Lumon, which offers the option of enjoying an open or closed space. From here, the views are simply spectacular, taking in the sea, the golf course and Gibraltar.