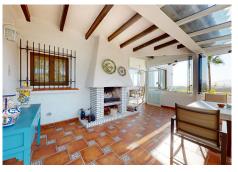

The villa is distributed over three floors. On the lower level, a large basement provides opportunities to further expand the space. From the main entrance, you access a cozy living room with access to the kitchen and a bedroom with a bathroom. A staircase takes you to the main living room with fireplace and two bedrooms and a bathroom. From the living room there is also access to a closed terrace area with Lumon, which offers the option of enjoying an open or closed space. From here, the views are simply spectacular, taking in the sea, the golf course and Gibraltar.