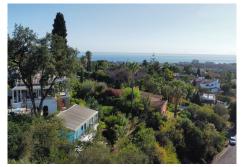

## El Rosario

REF# BEMR4425820 €1,600,000

| BEDS | BATHS | BUILT  | PLOT    | TERRACE |
|------|-------|--------|---------|---------|
| 4    | 3     | 350 m² | 1150 m² | 30 m²   |

Welcome to this charming Andalusian villa in El Rosario de Marbella, an oasis of tranquility with stunning sea views. This magnificent property offers a total area of ??1150m<sup>2</sup>, with a house of approximately 350m<sup>2</sup> and a guest house with a bedroom and separate bathroom.

The villa is distributed over three floors. On the lower level, a large basement provides opportunities to further expand the space. From the main entrance, you access a cozy living room with access to the kitchen and a bedroom with a bathroom. A staircase takes you to the main living room with fireplace and two bedrooms and a bathroom. From the living room there is also access to a closed terrace area with Lumon, which offers the option of enjoying an open or closed space. From here, the views are simply spectacular, taking in the sea, the golf course and Gibraltar.