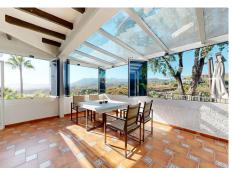

The villa is distributed over three floors. On the lower level, a large basement provides opportunities to further expand the space. From the main entrance, you access a cozy living room with access to the kitchen and a bedroom with a bathroom. A staircase takes you to the main living room with fireplace and two bedrooms and a bathroom. From the living room there is also access to a closed terrace area with Lumon, which offers the option of enjoying an open or closed space. From here, the views are simply spectacular, taking in the sea, the golf course and Gibraltar.