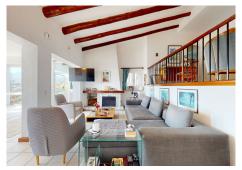

The villa is distributed over three floors. On the lower level, a large basement provides opportunities to further expand the space. From the main entrance, you access a cozy living room with access to the kitchen and a bedroom with a bathroom. A staircase takes you to the main living room with fireplace and two bedrooms and a bathroom. From the living room there is also access to a closed terrace area with Lumon, which offers the option of enjoying an open or closed space. From here, the views are simply spectacular, taking in the sea, the golf course and Gibraltar.