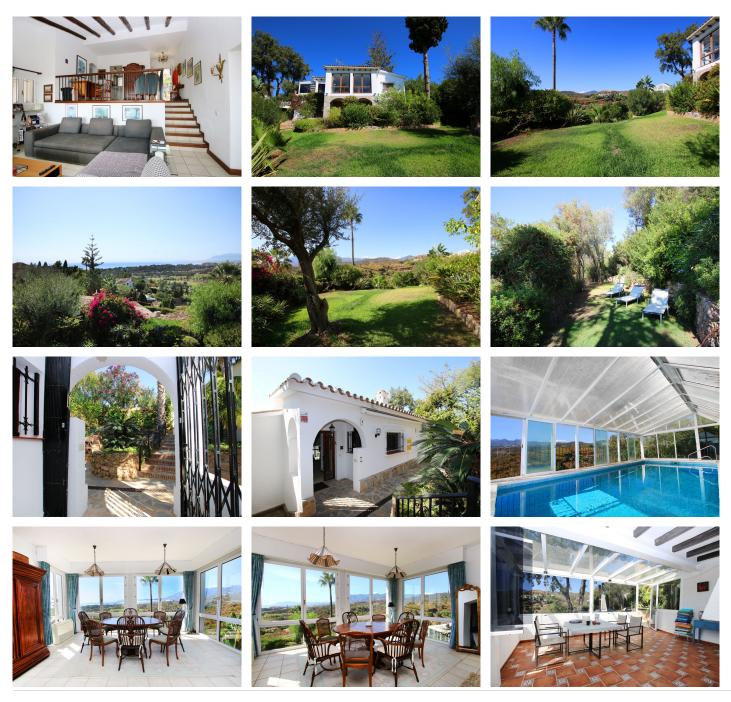

## El Rosario

REF# BEMR4425820 €1,600,000

| BEDS | BATHS | BUILT  | PLOT    | TERRACE |
|------|-------|--------|---------|---------|
| 4    | 3     | 350 m² | 1150 m² | 30 m²   |

Welcome to this charming Andalusian villa in El Rosario de Marbella, an oasis of tranquility with stunning sea views. This magnificent property offers a total area of ??1150m<sup>2</sup>, with a house of approximately 350m<sup>2</sup> and a guest house with a bedroom and separate bathroom.

The villa is distributed over three floors. On the lower level, a large basement provides opportunities to further expand the space. From the main entrance, you access a cozy living room with access to the kitchen and a bedroom with a bathroom. A staircase takes you to the main living room with fireplace and two bedrooms and a bathroom. From the living room there is also access to a closed terrace area with Lumon, which offers the option of enjoying an open or closed space. From here, the views are simply spectacular, taking in the sea, the golf course and Gibraltar.

The villa also features a barbecue area perfect for outdoor gatherings and special moments with loved ones, all against the backdrop of stunning panoramic views. Additionally, you can enjoy a heated pool and sauna, adding a touch of luxury and relaxation to your lifestyle.