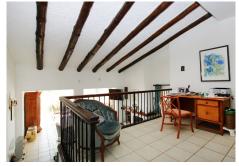

The villa is distributed over three floors. On the lower level, a large basement provides opportunities to further expand the space. From the main entrance, you access a cozy living room with access to the kitchen and a bedroom with a bathroom. A staircase takes you to the main living room with fireplace and two bedrooms and a bathroom. From the living room there is also access to a closed terrace area with Lumon, which offers the option of enjoying an open or closed space. From here, the views are simply spectacular, taking in the sea, the golf course and Gibraltar.