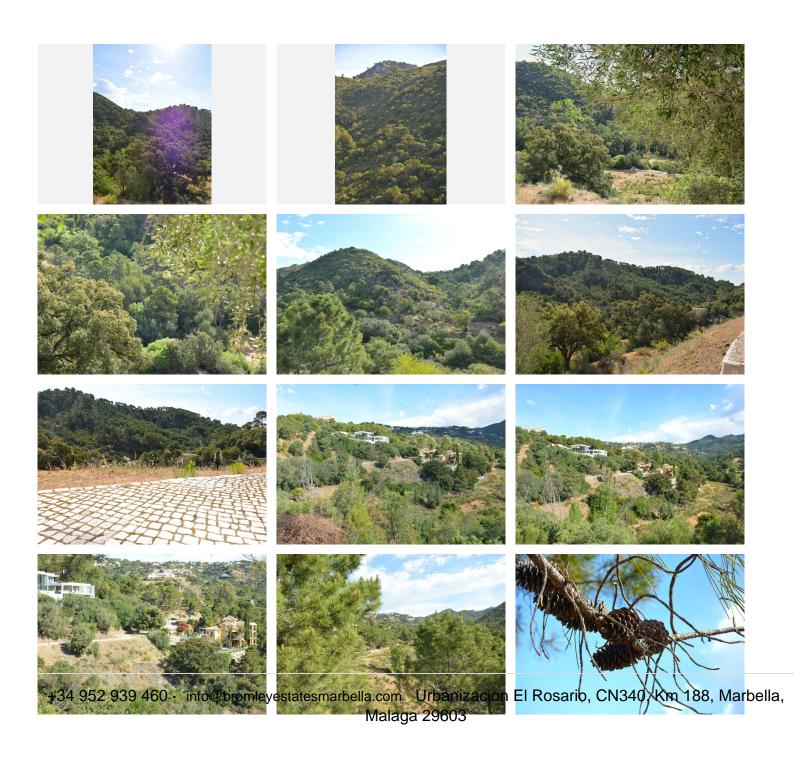

Located atop the hills of Benahavis, within the natural enclave of the Monte Mayor Valley, plot A15, spanning 2,400 square meters with a maximum building capacity of 292.80 square meters, gazes upon one of the splendid vistas offered by the southern Mediterranean landscape, ideal for constructing a residence that seamlessly integrates with, respects, and blends into the natural landscape of Monte Mayor Valley. The Monte Mayor Valley in Benahavis is a corner of extraordinary beauty nestled on the Costa del Sol, in the province of Malaga. Spain. This valley is characterized by its stunning natural landscape and rural

the province of Malaga, Spain. This valley is characterized by its stunning natural landscape and rural charm, making it a highly attractive place to visit and enjoy nature and tranquillity. It is surrounded by majestic mountains that create a breath-taking backdrop. The green hills, adorned with Mediterranean vegetation, contrast against the blue sky, offering impressive panoramic views. The area is dotted with olive trees, almond trees, and fruit trees, creating a mosaic of colours and aromas throughout the seasons. In

## BROMLEY ESTATES Marbella

spring, the fields are adorned with wildflowers, and in autumn, fruit trees are laden with delicious harvests. Additionally, you will find small rivers and streams meandering through the landscape, creating oases of freshness and perfect spots for a picnic or a relaxing walk. The diversity of flora and fauna is remarkable, with opportunities to spot birds such as eagles and vultures, as well as small mammals and reptiles in their natural habitats.