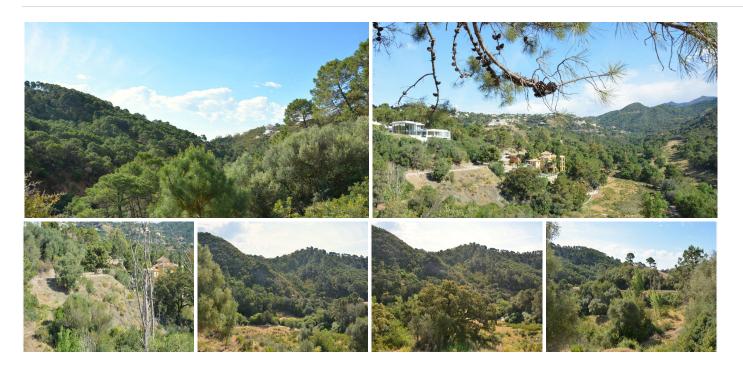

## RESIDENTIAL PLOT BEDROOMS BATHROOMS IN BENAHAVIS

Benahavis

REF# BEMR4428349 €249,000

BEDS BATHS BUILT PLOT  $m^2 \hspace{1cm} 2400 \hspace{1cm} m^2$ 

Residential plot in Montemayor embraced by incredible nature and bathed in silence and the singing of birds.

Located atop the hills of Benahavis, within the natural enclave of the Monte Mayor Valley, plot A15, spanning 2,400 square meters with a maximum building capacity of 292.80 square meters, gazes upon one of the splendid vistas offered by the southern Mediterranean landscape, ideal for constructing a residence that seamlessly integrates with, respects, and blends into the natural landscape of Monte Mayor Valley. The Monte Mayor Valley in Benahavis is a corner of extraordinary beauty nestled on the Costa del Sol, in the province of Malaga. Spain. This valley is characterized by its stunning natural landscape and rural

the province of Malaga, Spain. This valley is characterized by its stunning natural landscape and rural charm, making it a highly attractive place to visit and enjoy nature and tranquillity. It is surrounded by majestic mountains that create a breath-taking backdrop. The green hills, adorned with Mediterranean vegetation, contrast against the blue sky, offering impressive panoramic views. The area is dotted with olive trees, almond trees, and fruit trees, creating a mosaic of colours and aromas throughout the seasons. In